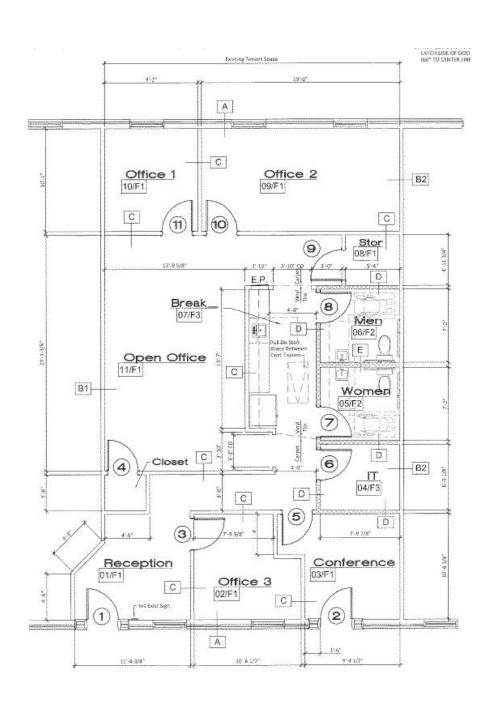

## SOUTH POINT BUSINESS PARK

10935 WINDS CROSSING, UNIT 500 | CHARLOTTE, NC 28273





OFFICE CONDO FOR SALE AND FOR LEASE:

#### 1500 + /- SF

- 11,000 SF, Single story professional office building
- Built in 2007
- Tenant mix includes Traditional and Medical Office users.
- Historically low turnover in ownership.
- 4/1000 Parking Ratio
- Signage Available.

### FOR MORE INFORMATION OR TO SCHEDULE A TOUR, CONTACT: SCOTT FULLER

Mobile: 704.340.3330 | Office: 704.373.1800

SFuller@LegacyCRE.com

1001 Elizabeth Avenue | Suite 1-D | Charlotte, NC 28204



# FLOOR PLAN



#### FOR MORE INFORMATION OR TO SCHEDULE A TOUR, CONTACT:

**SCOTT FULLER** 

Mobile: 704.340.3330 | Office: 704.373.1800

SFuller@LegacyCRE.com

1001 Elizabeth Avenue | Suite 1-D | Charlotte, NC 28204



# INTERIOR IMAGES





Reception







Conference Break

#### FOR MORE INFORMATION OR TO SCHEDULE A TOUR, CONTACT:

**SCOTT FULLER** 

Mobile: 704.340.3330 | Office: 704.373.1800

SFuller@LegacyCRE.com

1001 Elizabeth Avenue | Suite 1-D | Charlotte, NC 28204



# INTERIOR IMAGES



**IT Closet** 



Women's Restroom



Men's Restroom



Office 2

\* Not Pictured; Office 1, Open Office and two Storage Closets

### FOR MORE INFORMATION OR TO SCHEDULE A TOUR, CONTACT: **SCOTT FULLER**

Mobile: 704.340.3330 | Office: 704.373.1800

SFuller@LegacyCRE.com

1001 Elizabeth Avenue | Suite 1-D |