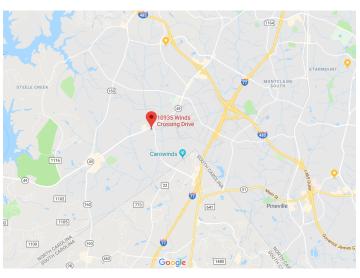

## SOUTH POINT BUSINESS PARK

10935 WINDS CROSSING, UNIT 500 | CHARLOTTE, NC 28273





OFFICE CONDO FOR SALE AND FOR LEASE:

#### 1500 + /- SF

- 11,000 SF, Single story professional office building
- Built in 2007
- Tenant mix includes Traditional and Medical Office users.
- Historically low turnover in ownership.
- 4/1000 Parking Ratio
- Signage Available.

### FOR MORE INFORMATION OR TO SCHEDULE A TOUR, CONTACT: SCOTT FULLER

Mobile: 704.340.3330 | Office: 704.373.1800

SFuller@LegacyCRE.com

1001 Elizabeth Avenue | Suite 1-D | Charlotte, NC 28204



# FLOOR PLAN



#### FOR MORE INFORMATION OR TO SCHEDULE A TOUR, CONTACT:

**SCOTT FULLER** 

Mobile: 704.340.3330 | Office: 704.373.1800

SFuller@LegacyCRE.com

1001 Elizabeth Avenue | Suite 1-D | Charlotte, NC 28204



# INTERIOR IMAGES





Reception







Conference Break

#### FOR MORE INFORMATION OR TO SCHEDULE A TOU