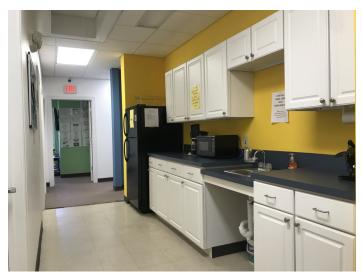

# INTERIOR IMAGES

**IT Closet** 

Women's Restroom

Men's Restroom

Office 2

\* Not Pictured; Office 1, Open Office and two Storage Closets