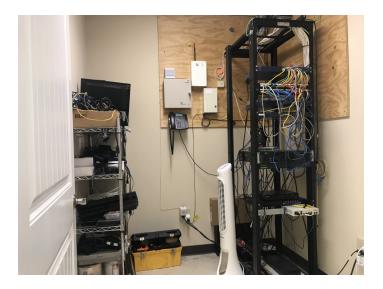

# INTERIOR IMAGES

**IT Closet** 

Women's Restroom

Men's Restroom

Office 2

\* Not Pictured; Office 1, Open Office and two Storage Closets