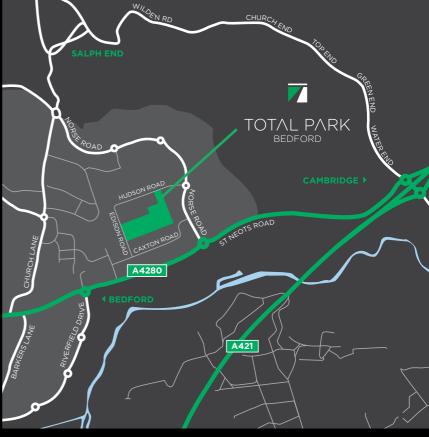

## TOTAL PARK BEDFORD

EDISON ROAD, BEDFORD SAT NAV MK41 OHR

# A NEW BUILD INDUSTRIAL / LOGISTICS DEVELOPMENT

UNITS AVAILABLE FROM 49,400 SQ FT - 105,000 SQ FT

Total Park, Bedford is a new industrial / logistics development totalling 235,000 sq ft, with units from 49,400 - 105,000 sq ft available. Located 15 miles from the M1 J13, it is easily accessible via the A421 offering a perfect central location for your business. Bedford is an established industrial / logistics location, home to occupiers such as Sainsbury's, ASDA, B&M, Argos, Whistle, Travis Perkins and Wolseley. Local amenities include Waitrose, Lidl and McDonald's.

Bedford is in close proximity to the A1(M) and the M1 J13, therefore easily accessible to the national motorway network. The site is also only 3.9 miles from Bedford Station with direct trains to London St Pancras and London Luton Airport, making Total Park, Bedford ideal for businesses relying on great connectivity.