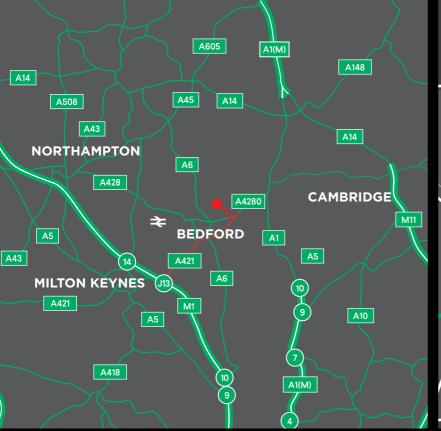

### LEADING LOCATION

| Destination     | Distance  | Time         |
|-----------------|-----------|--------------|
| Bedford Station | 3.9 miles | 10 mins      |
| A1              | 6.5 miles | 12 mins      |
| M1 (J13)        | 15 miles  | 16 mins      |
| Milton Keynes   | 22 miles  | 38 mins      |
| M25 (J10)       | 45 miles  | 55 mins      |
| Central London  | 60 miles  | 1 hr 40 mins |
| Birmingham      | 86 miles  | 1 hr 39 mins |

Bedford is in close proximity to the A1(M) and the M1 J13, therefore easily accessible to the national motorway network. The site is also only 3.9 miles from Bedford Station with direct trains to London St Pancras and London Luton Airport, making Total Park, Bedford ideal for businesses relying on great connectivity.