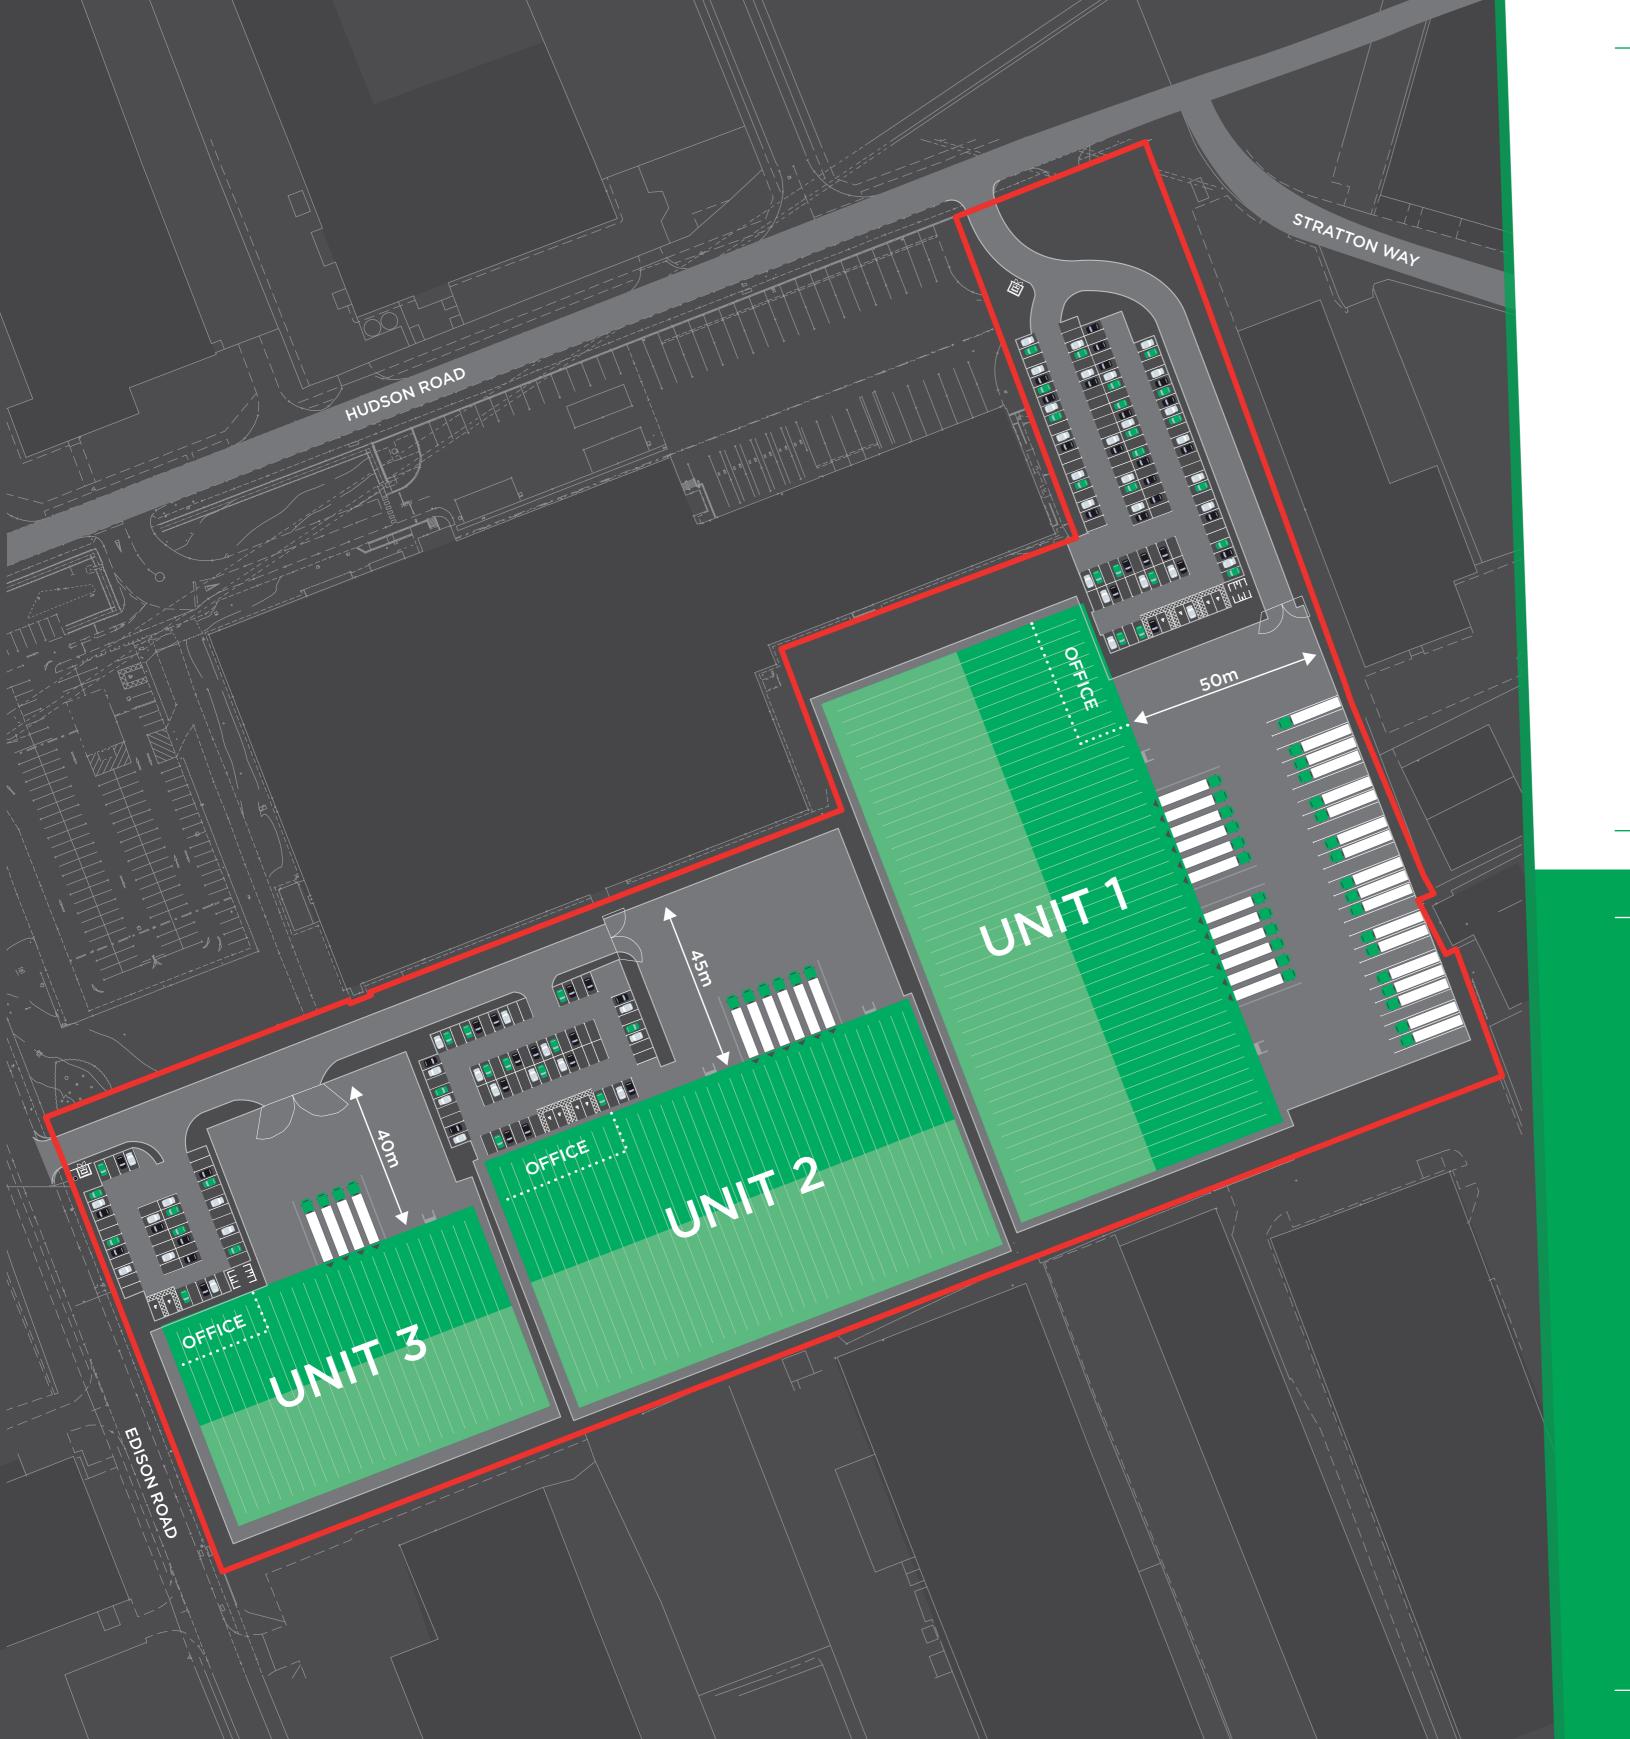

### **ACCOMMODATION**

| UNIT 1                | SQ FT   | SQ M  |
|-----------------------|---------|-------|
| Warehouse Area        | 97,800  | 9,090 |
| Office (First Floor)  | 3,600   | 330   |
| Office (Second Floor) | 3,600   | 330   |
| Total Area            | 105,000 | 9,760 |
| UNIT 2                | SQ FT   | SQ M  |
| Warehouse Area        | 75,000  | 6,970 |
| Office (First Floor)  | 5,600   | 520   |
| Total Area            | 80,600  | 7,490 |
| UNIT 3                | SQ FT   | SQ M  |
| Warehouse Area        | 45,900  | 4,265 |
| Office (First Floor)  | 3,500   | 325   |
| Total Area            | 49,400  | 4,590 |

### **EXTERNAL**

- Secure, self contained plots
- Yard depths between 40m and 50m
- Security lighting
- Extensive car parking
- Cycle & motorcycle parking
- Car charging points