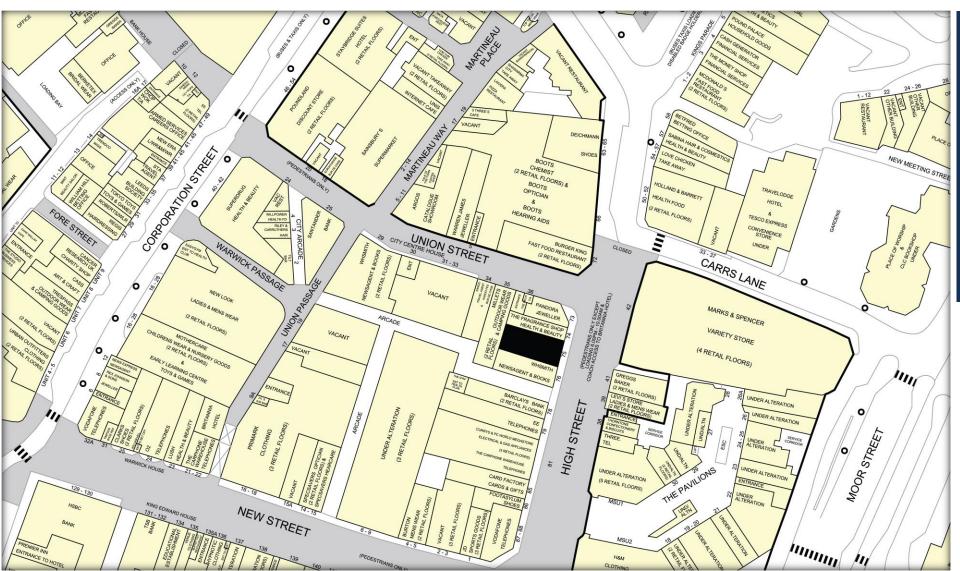

# The property is located on the High Street which is close to the entrance of the Bull Ring Shopping Centre.

 Nearby multiple retailers include Marks & Spencer, Pandora, H&M, Boots, Newlook and Mothercare.