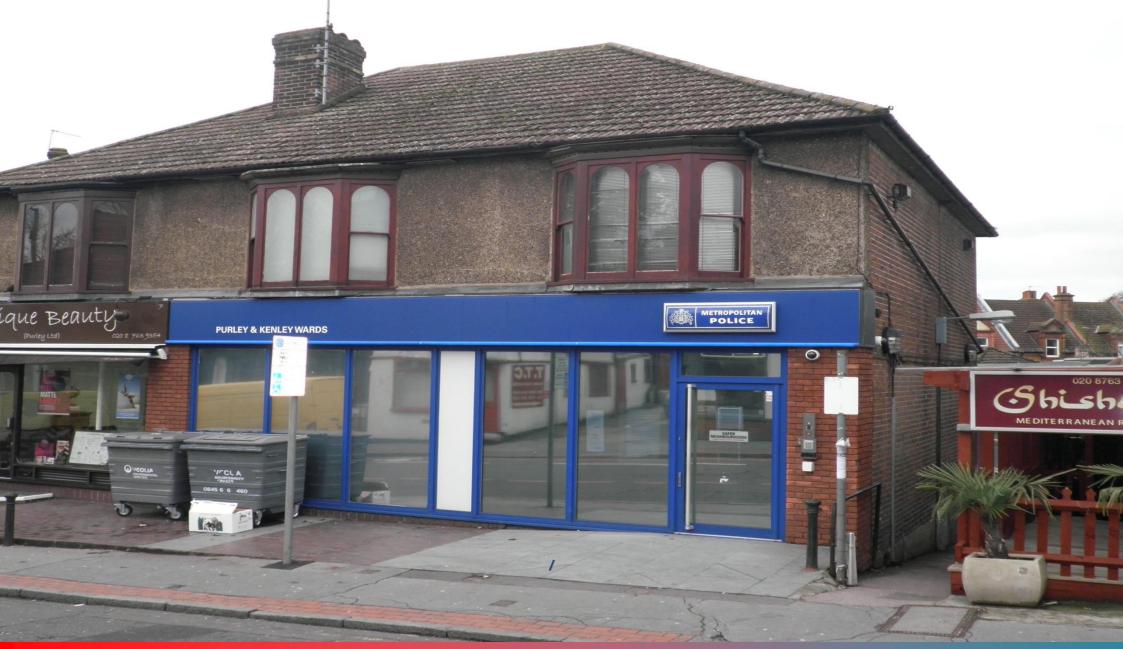

#### LOCATION:

The premises are situated in Purley Town Centre on the west side of Whytecliffe Road South a short distance from its junction with Purley Road and directly opposite Purley train station. Purley Cross is within a very short distance of the property and provides excellent onward road links into Croydon and to the M23 and M25.

#### **DESCRIPTION:**

The property comprises two adjoining and interconnecting ground floor shop units with ancillary ground floor space, together with a suite of first floor offices and basement storage, to which there is direct ground level access to the rear of the building. The property has a small forecourt which has previously been used for parking.