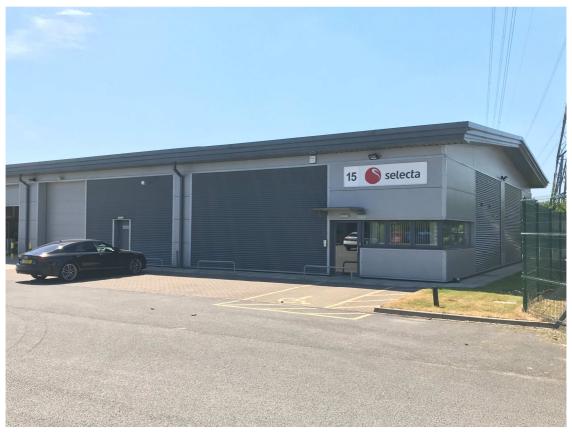

# **MODERN INDUSTRIAL UNIT**

Unit 15, Century Park, Dearne Lane, Manvers, S63 5DE

#### **DESCRIPTION**

The property comprises of a terraced industrial unit finished to a good specification as follows:

- Steel Portal Frame construction
- 5m Eaves (4.08m to underside of haunch)
- Ambi-Rad heating to Warehouse
- 4.0m high Loading Door
- External Loading and Car Parking Area
- Fully Fitted Office and Staff Kitchen