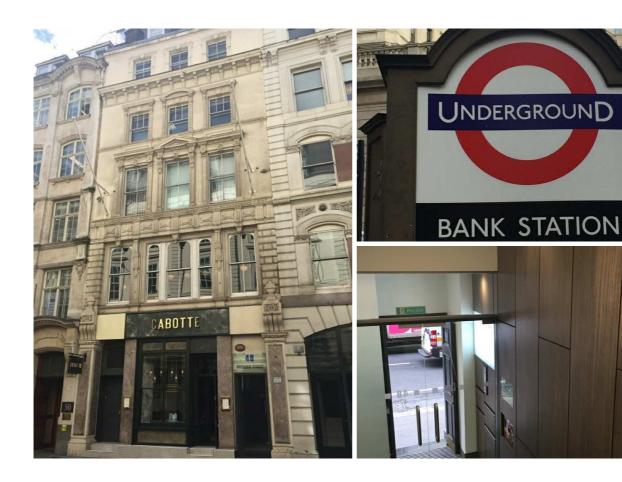

## High Quality Office Suites in a Prime City Core Location

Located opposite the historic Guidhall and just a short walk from St Paul's Cathedral and the Bank of England.

Surrounded by a large variety of good quality retail, Banks and eateries in nearby Cheapside and New Change. These include Cabotte, The Anthologist, Goodmans, Apostrophe, Costa Coffee, EAT.

The property is served by a number of transport options being just a short walk in any direction to a underground station - Moorgate to the North, St Paul's to the West, Cannon Street to the South and Bank to the East.