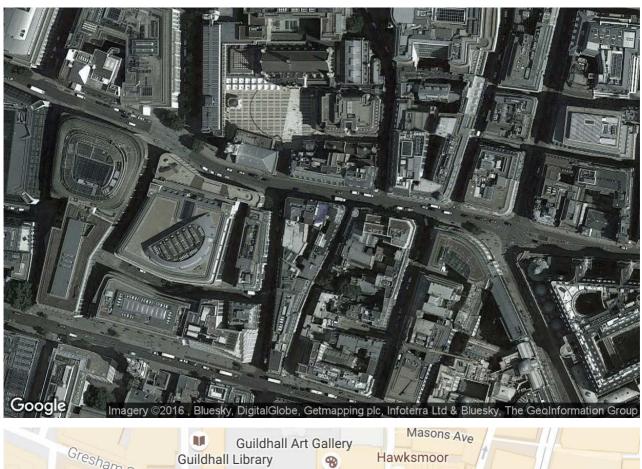

## 48 Gresham Street, 48 Gresham Street, London

Data provided by Google

**Location overview** Located in the Heart of the City Core

**Transport** A variety of connectivity options available in the immediate vicinity.

Airports City Aiport can be reached directly in less than 25 minutes via Bank

underground and the DLR.

National rail 5 minute walk to Cannon Street station; 5 minute walk to Moorgate station.

Tube Just a few minutes walk from Moorgate, Bank, St Pauls, Mansion House and

Cannon Street underground stations.