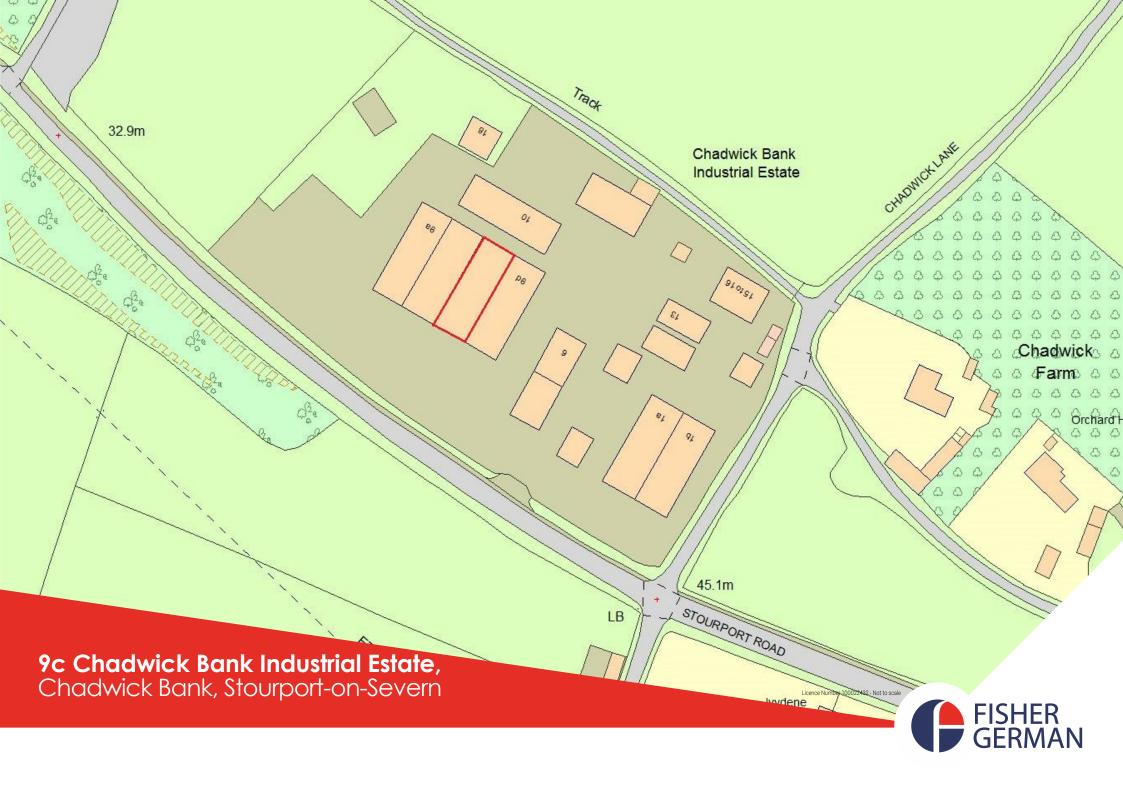

# TO LET - 9C CHADWICK BANK INDUSTRIAL ESTATE

Stourport is located approximately 3½ miles

south of Kidderminster and 11 miles north of

Chadwick Bank Industrial Estate is located 1

The property is located on the established and

popular Chadwick Bank Industrial Estate and

comprises a storage unit with ample on site

mile south of Stourport on Severn on the

A4025. ½ distance from the A449.

parking and shared toilet facility.

# Unit 9C Chadwick Bank Industrial Estate. Stourport-on-Severn, DY13 9QW