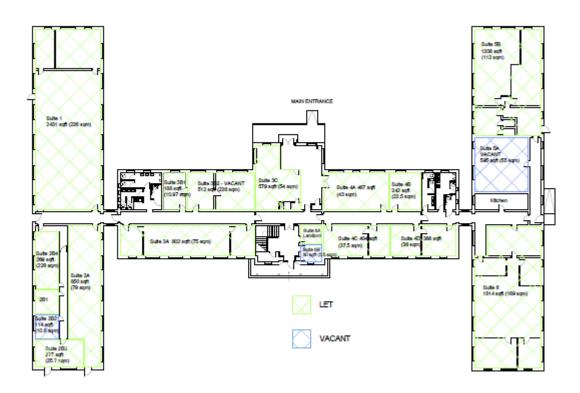

|               |       | Rental    | Service   | Building  |
|---------------|-------|-----------|-----------|-----------|
|               | Size  | per annum | Charge    | Insurance |
| Suite         | sqft  |           | per annum | per annum |
| Suite 2B2     |       | £1,368    |           |           |
| (Under offer) | 114   |           | £630.42   | £23.37    |
|               |       |           |           |           |
| Suite 5A      | 595   | £6,545    | £3,082.10 | £143.40   |
|               |       |           |           |           |
| Suite 7A      | 1,402 | £12,000   | £7,753.06 | £287.41   |
|               |       |           |           |           |
| Suite 6B      | 80    | £680      | £442.40   | £16.4     |