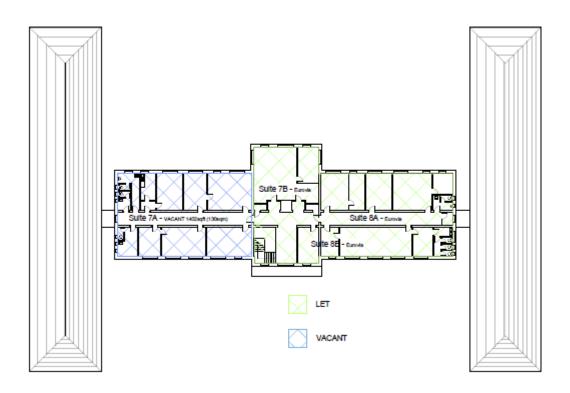

|               |       | Rental    | Service   | Building  |
|---------------|-------|-----------|-----------|-----------|
|               | Size  | per annum | Charge    | Insurance |
| Suite         | sqft  |           | per annum | per annum |
| Suite 2B2     |       | £1,368    |           |           |
| (Under offer) | 114   |           | £630.42   | £23.37    |
|               |       |           |           |           |
| Suite 5A      | 595   | £6,545    | £3,082.10 | £143.40   |
|               |       |           |           |           |
| Suite 7A      | 1,402 | £12,000   | £7,753.06 | £287.41   |
|               |       |           |           |           |
| Suite 6B      | 80    | £680      | £442.40   | £16.4     |