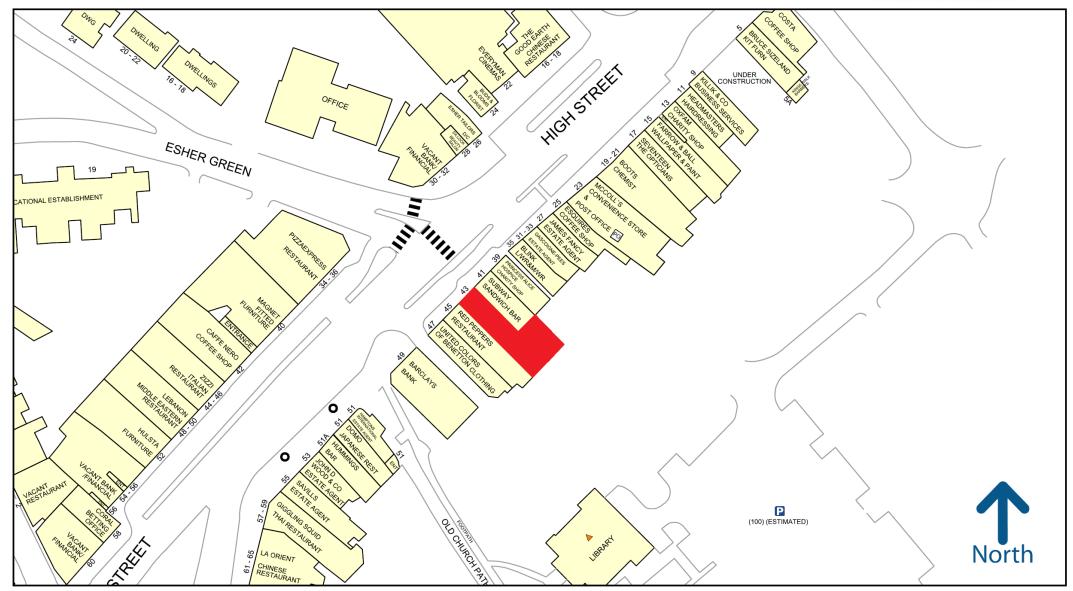

### LOCATION

Esher is an affluent Surrey town with Sandown Park Racecourse situated adjoining the town centre.

The property occupies a prominent position on Esher High Street, with an excellent footfall and the Civic Centre public car park located to the rear of this property, providing parking for 150 cars.

Nearby occupiers include Boots, Costa, Barclays Bank, Knight Frank, Caffé Nero and an Everyman Cinema.

There is a rear access and a double garage which could be made available by separate arrangement.