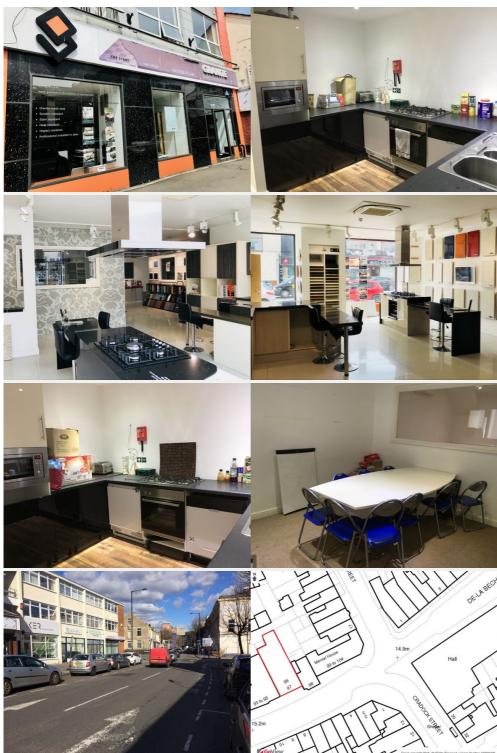

### 96-97 Mansel Street, Swansea, West Glamorgan - Astleys Property Professionals - Swansea

The subject premises comprises a ground floor commercial unit comprising a large ground floor sales area, which has been subdivided in part to accommodate additional private office rooms. Additional storage, staff kitchen and w.c facilities are also available to the rear.

The premises is currently fitted for use as a kitchen showroom but is of a sufficient size to accommodate a range of alternative uses (subject to the necessary statutory consents).

The premises is situated within an established Swansea City Centre location, directly off the main high street along a prominent main road position.

The property provides the following approximate dimensions and areas:

NIA: 134 sq.m (1,442 sq.ft)

GROUND FLOOR:

Sales Area: 123 sq.m (1,323 sq. ft.)

Shop Depth: 17.30m (56'9") Internal Width: 10.00m (32'10")

W.C

Kitchen 11 sq.m (118 sq. ft.)

As stated on the VOA website the Rateable Value for the subject premises is as follows:

Rateable Value (2017): £12,000

From April 2018 the Welsh Government will set the multiplier according to the Consumer Price Index (CPI) and for the financial year 2018-19 the multiplier will be 0.514.