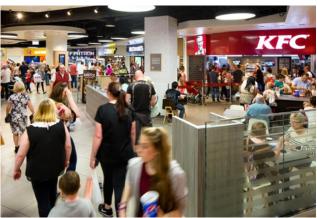

OOTFALL SINCE

A totally refurbished Food Court is home to 6 eating outlets including KFC, McDonalds and Subway

Entrances including the pedestrianised have been completely modernised and refreshed

Malls have been transformed with new walkways, ceilings and lighting - all enhancing the customer experience