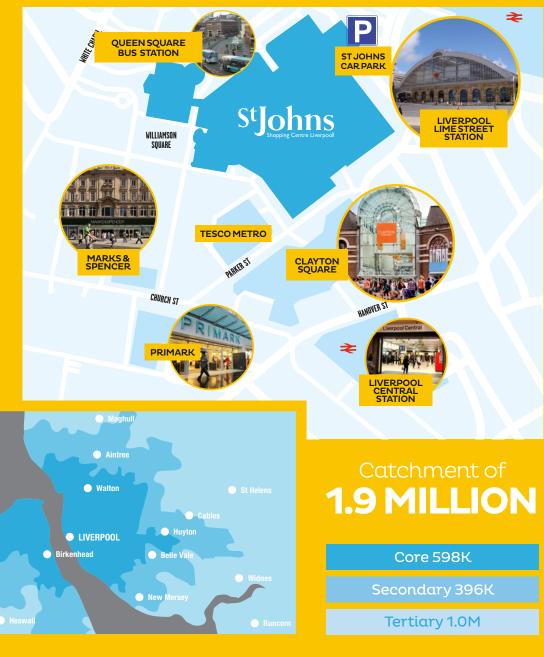

#### Location

### Catchment

625 parking spaces

Retailers trade at 14% aboue National Chain Auerages

50% make a purchase

15m annual footfall

G The investment in St Johns has transformed the centre – footfall has increased by 8% and customer spend is up by 20%