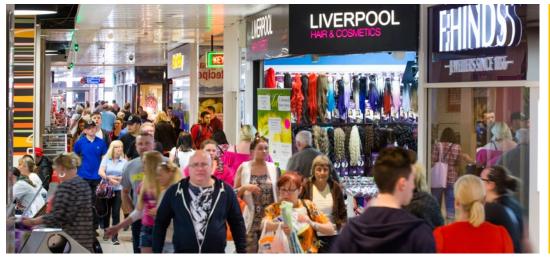

# a thriving destination where retailers are now benefiting from an extensive refurbishment

St Johns Shopping Centre is the largest covered shopping centre in Liverpool providing more than **413,000 sq ft** of retail accommodation over two trading levels, together with a **625 space** shopper car park

OOTFALL SINCE

A totally refurbished Food Court is home to 6 eating outlets including KFC, McDonalds and Subway

Entrances including the pedestrianised have been completely modernised and refreshed

Malls have been transformed with new walkways, ceilings and lighting - all enhancing the customer experience