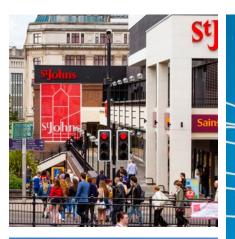

# a thriving destination where retailers are now benefiting from an extensive refurbishment

St Johns Shopping Centre is the largest covered shopping centre in Liverpool providing more than **413,000 sq ft** of retail accommodation over two trading levels, together with a **625 space** shopper car park

Sainsburys Local enjoys high passing footfall in the newly remodelled Lime Street corner Significant investment in the last year has improved retailer performance + customer satisfaction... and attracted new national brands