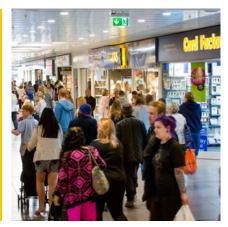

# a thriving destination where retailers are now benefiting from an extensive refurbishment

St Johns Shopping Centre is the largest covered shopping centre in Liverpool providing more than **413,000 sq ft** of retail accommodation over two trading levels, together with a **625 space** shopper car park