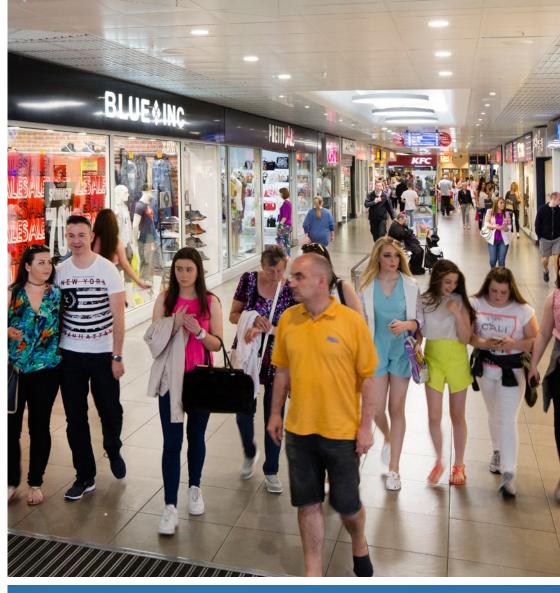

# a thriving destination where retailers are now benefiting from an extensive refurbishment

St Johns Shopping Centre is the largest covered shopping centre in Liverpool providing more than **413,000 sq ft** of retail accommodation over two trading levels, together with a **625 space** shopper car park

OOTFALL SINCE

A totally refurbished Food Court is home to 6 eating outlets including KFC, McDonalds and Subway

Entrances including the pedestrianised have been completely modernised and refreshed

Malls have been transformed with new walkways, ceilings and lighting - all enhancing the customer experience