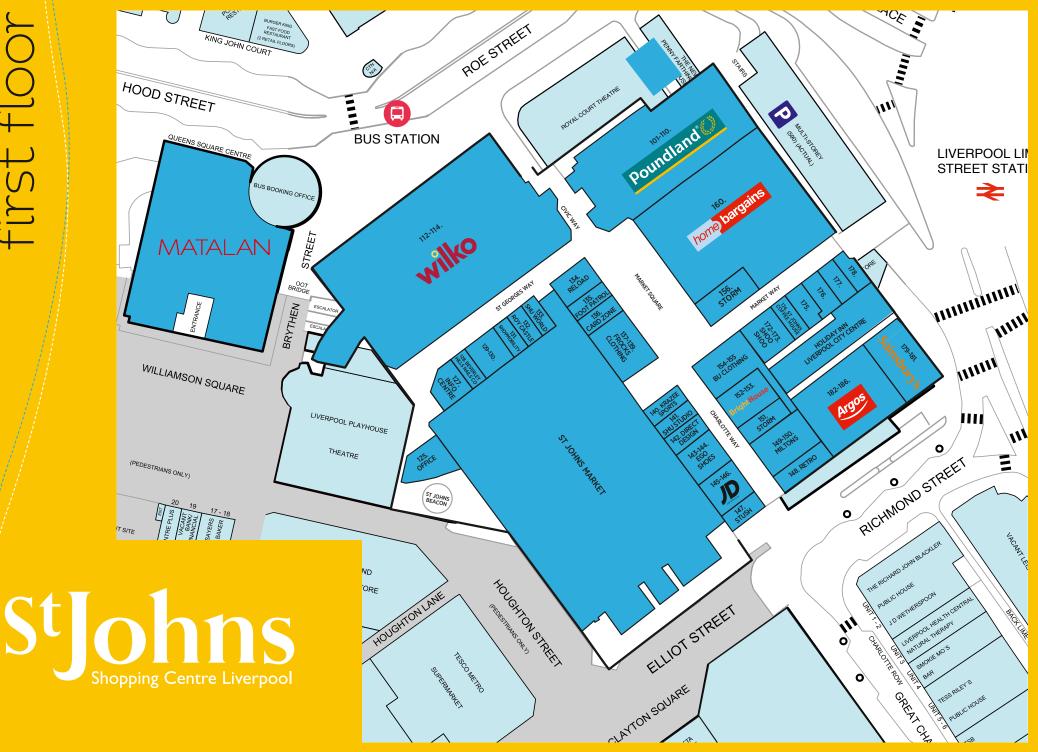

### StJohns Shopping Centre Liverpool

# a thriving destination where retailers are now benefiting from an extensive refurbishment

St Johns Shopping Centre is the largest covered shopping centre in Liverpool providing more than **413,000 sq ft** of retail accommodation over two trading levels, together with a **625 space** shopper car park