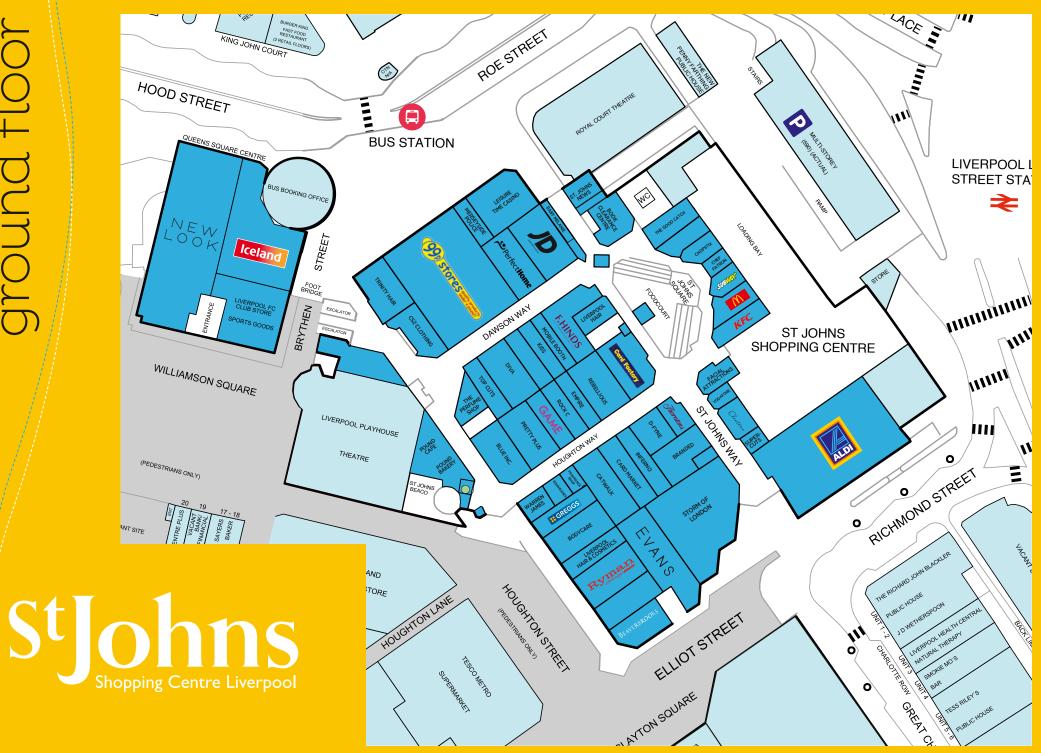

# a thriving destination where retailers are now benefiting from an extensive refurbishment

St Johns Shopping Centre is the largest covered shopping centre in Liverpool providing more than **413,000 sq ft** of retail accommodation over two trading levels, together with a **625 space** shopper car park