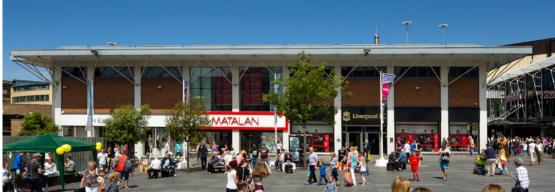

# a thriving destination where retailers are now benefiting from an extensive refurbishment

St Johns Shopping Centre is the largest covered shopping centre in Liverpool providing more than **413,000 sq ft** of retail accommodation over two trading levels, together with a **625 space** shopper car park