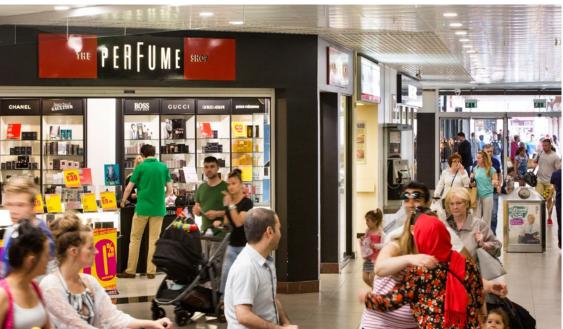

# a thriving destination where retailers are now benefiting from an extensive refurbishment

St Johns Shopping Centre is the largest covered shopping centre in Liverpool providing more than **413,000 sq ft** of retail accommodation over two trading levels, together with a **625 space** shopper car park