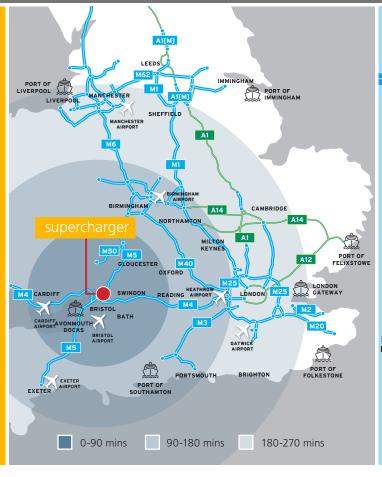

This key UK logistics location offers fast and easy access to the national motorway network via the M49, M5 and M4 motorways. Supercharger is also located within 600m of the new Junction 1 of the M49 providing faster and direct access to this national motorway network.

#### **COMMUNICATIONS**

| Proposed new M49 Junction 1 | 0.6 miles |
|-----------------------------|-----------|
| M4 J22                      |           |
| M48 J1                      |           |
| Avonmouth                   | 6.2 miles |

| M5 J18                 | 6.3 miles  |
|------------------------|------------|
| Bristol City<br>Centre | 10.8 miles |
| Swindon                | 46.4 miles |
| Birmingham             | 97.8 miles |
| London                 |            |