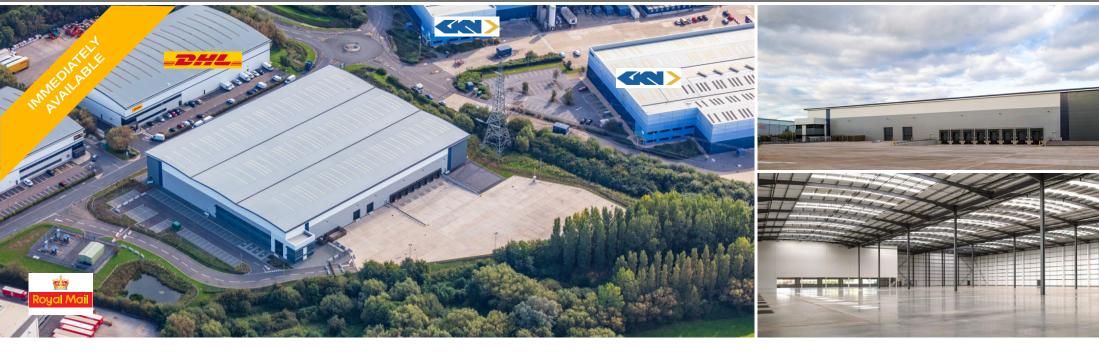

# New Prime Distribution/Manufacturing Unit 106,890 sq ft (9,930 sq m) **TO LET**

- 600m to new M49 Junction 1
- B2 and B8 use classes
- Unrivalled 1.53 acre secure yard / 67m depth
- 12m clear internal eaves height
- Up to 2 MVA power supply
- 600 KW gas supply

- 8 dock level & 2 level access doors
- 61 car parking spaces
- Fitted 1st floor office / comfort cooling (VRV/VRF)

Local occupiers include: