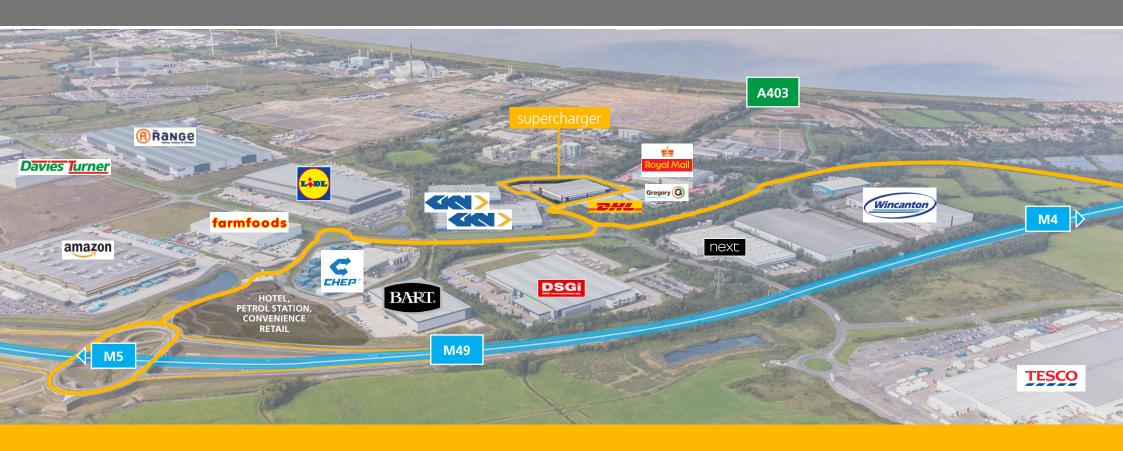

#### LOCATION

Supercharger is located in the heart of Western Approach, the South West's premier distribution location due to its strategic multi-modal connections with unrivalled road, rail and sea access.

This key UK logistics location offers fast and easy access to the national motorway network via the M49, M5 and M4 motorways. Supercharger is also located within 600m of the new Junction 1 of the M49 providing faster and direct access to this national motorway network.

#### **COMMUNICATIONS**

| Proposed new M49 Junction 1 | 0.6 miles |
|-----------------------------|-----------|
| M4 J22                      |           |
| M48 J1                      |           |
| Avonmouth                   | 6.2 miles |

| M5 J18                 | 6.3 miles  |
|------------------------|------------|
| Bristol City<br>Centre | 10.8 miles |
| Swindon                | 46.4 miles |
| Birmingham             | 97.8 miles |
| London                 |            |