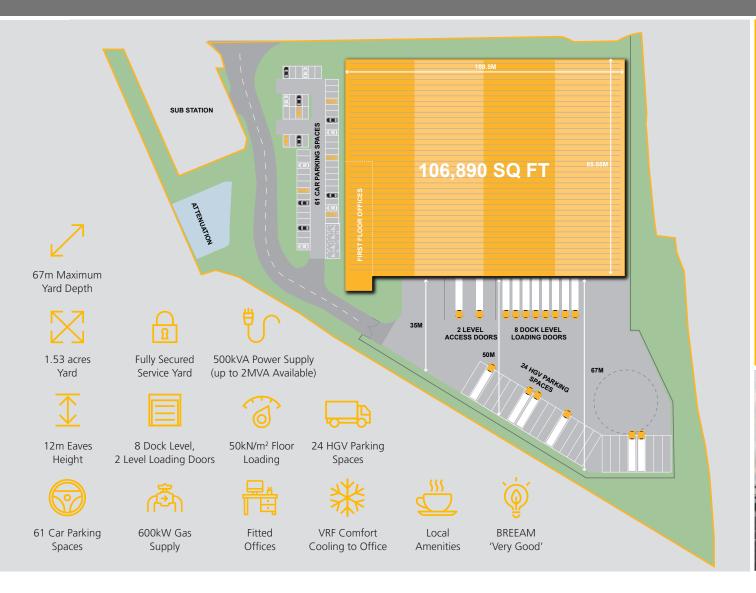

# New Prime Distribution/Manufacturing Unit 106,890 sq ft (9,930 sq m) **TO LET**

- 600m to new M49 Junction 1
- B2 and B8 use classes
- Unrivalled 1.53 acre secure yard / 67m depth
- 12m clear internal eaves height
- Up to 2 MVA power supply
- 600 KW gas supply

- 8 dock level & 2 level access doors
- 61 car parking spaces
- Fitted 1st floor office / comfort cooling (VRV/VRF)

Local occupiers include:

#### **ACCOMMODATION**

| Total GIA          | 106,890 | 9,930 |
|--------------------|---------|-------|
| First Floor Office | 5,460   | 507   |
| Undercroft         | 630     | 58    |
| Warehouse          | 100,800 | 9,365 |
|                    | sq ft   | sq m  |

**SITE AREA** 

**SITE COVERAGE** 

Yard area - 1.53 acres