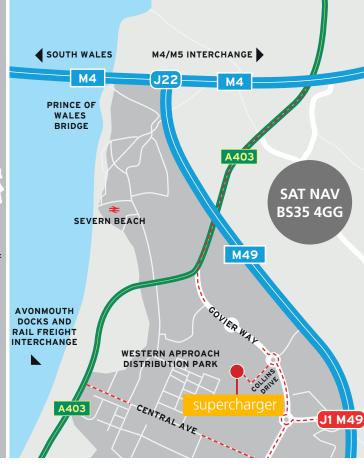

## supercharger

WESTERN APPROACH J1 M49 BRISTOL BS35 4GG

Toll free access for all vehicles across Severn bridges

Brand new Junction 1 M49 reducing drive time significantly

west Greater Bristol are
4% lower compared to the
national average

### supercharger

WESTERN APPROACH | J1 M49 | BRISTOL | BS35 4GG

This key UK logistics location offers fast and easy access to the national motorway network via the M49, M5 and M4 motorways. Supercharger is also located within 600m of the new Junction 1 of the M49 providing faster and direct access to this national motorway network.