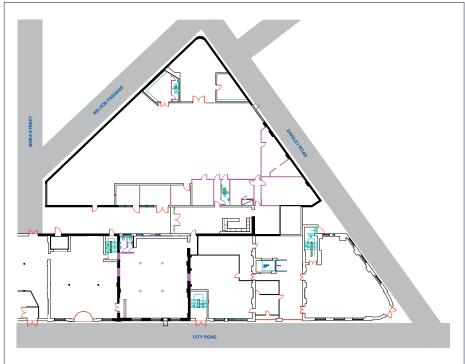

## Accommodation

226-236 City Road offers prominent ground floor office and warehouse accommodation. The demise benefits from a self-contained entrance off Mora Street as well as access via the main building reception.

| FLOOR AREA | SQ FT  | SQ M  |
|------------|--------|-------|
| Warehouse  | 8,998  | 836   |
| Office     | 1,965  | 183   |
| Total      | 10,963 | 1,018 |

(All areas are approximate and measured on a Gross Internal Basis)