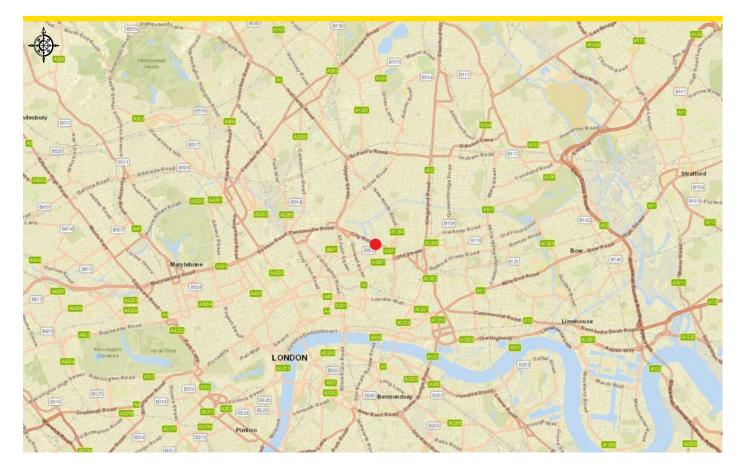

#### Location

226-236 City Road occupies an island site on the southern side of City Road. It is strategically positioned approximately 600 metres from Old Street Station (Northern Line & the Northern City Line) and is easily accessible via the A1 and A10.

The site is perfectly suited for last mile distribution (subject to planning), being located approximately 1.2 miles from the City of London and with c. 1.75 million people living within a 5 mile radius.