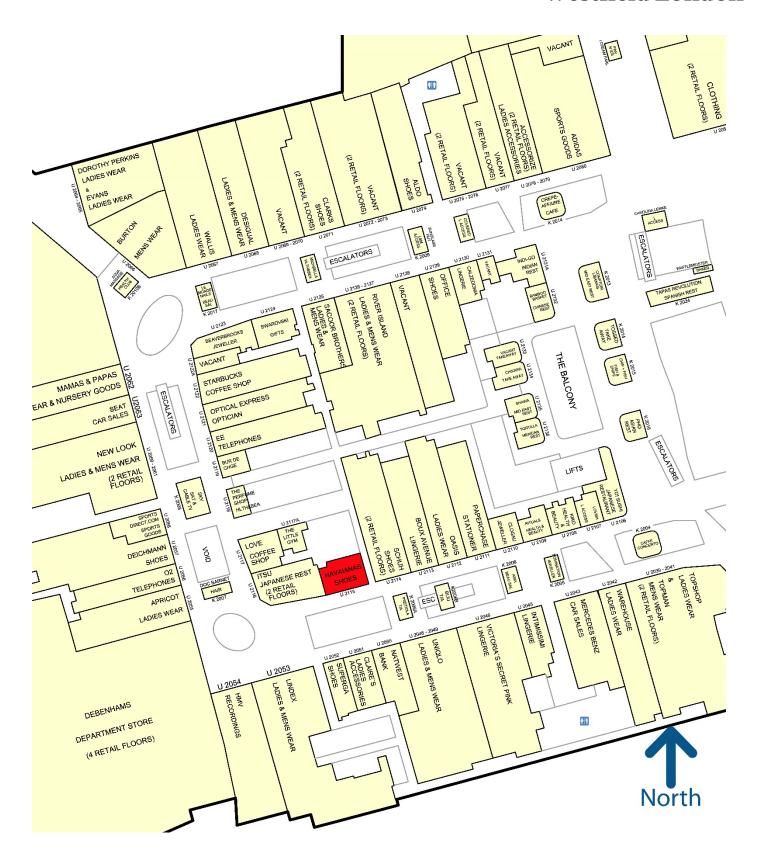

## Location

Situated in a prime location on the upper floor in Westfield London, adjacent to Itsu with other nearby occupiers include Schuh, Boux Avenue, Oasis, Debenhams and Uniqlo.