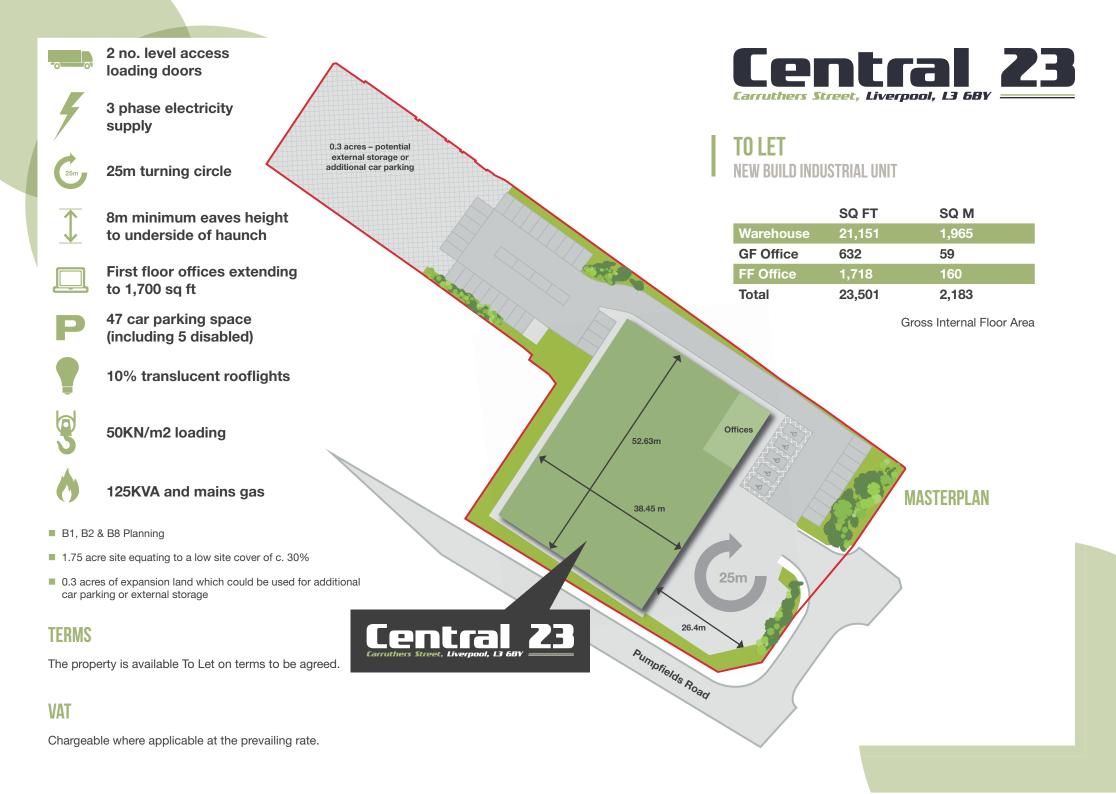

## LOCATION

Central 23 is located in a prominent position on Carruthers Street, off Pumpfield Road and is a few metres from the junction with the A5038 Vauxhall Road. The site sits just 0.5 miles from Liverpool City Centre and only 15 minutes (4.6 miles) from the M62 motorway. The A5038 and surrounding roads offer fast access to the Liverpool Docks & L2 deep port, just 10 minutes (4 miles) to the north. The Wirral and M53 are accessed via the Kingsway tunnel just 4 minutes (1.3 miles) from the site.

The location also offers excellent access to local amenities; Liverpool One Shopping Centre is 0.7 miles from the site, Moorfields Railway Station lies 0.5 miles to the south, with Liverpool Lime Street Station, the main station serving the city and providing services to Euston, circa 1 mil