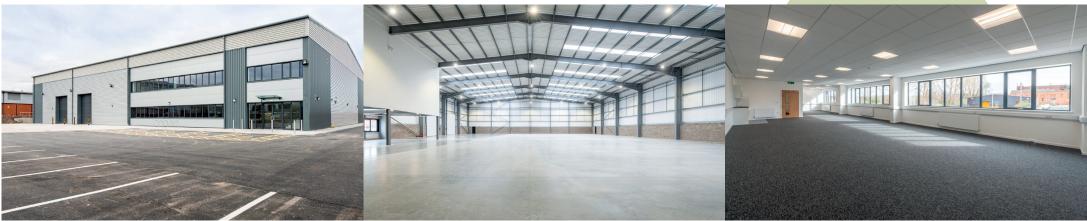

## LOCATION

Central 23 is located in a prominent position on Carruthers Street, off Pumpfield Road and is a few metres from the junction with the A5038 Vauxhall Road. The site sits just 0.5 miles from Liverpool City Centre and only 15 minutes (4.6 miles) from the M62 motorway. The A5038 and surrounding roads offer fast access to the Liverpool Docks & L2 deep port, just 10 minutes (4 miles) to the north. The Wirral and M53 are accessed via the Kingsway tunnel just 4 minutes (1.3 miles) from the site.

The location also offers excellent access to local amenities; Liverpool One Shopping Centre is 0.7 miles from the site, Moorfields Railway Station lies 0.5 miles to the south, with Liverpool Lime Street Station, the main station serving the city and providing services to Euston, circa 1 m