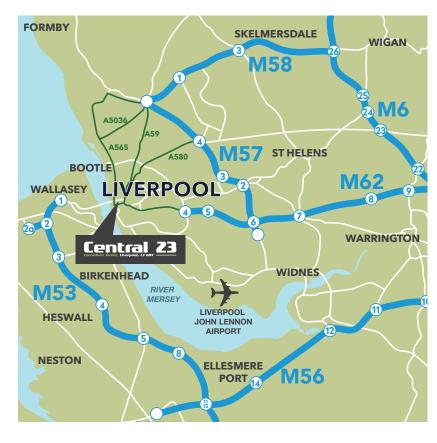

## LOCATION

Central 23 is located in a prominent position on Carruthers Street, off Pumpfield Road and is a few metres from the junction with the A5038 Vauxhall Road. The site sits just 0.5 miles from Liverpool City Centre and only 15 minutes (4.6 miles) from the M62 motorway. The A5038 and surrounding roads offer fast access to the Liverpool Docks & L2 deep port, just 10 minutes (4 miles) to the north. The Wirral and M53 are accessed via the Kingsway tunnel just 4 minutes (1.3 miles) from the site.

The location also offers excellent access to local amenities; Liverpool One Shopping Centre is 0.7 miles from the site, Moorfields Railway Station lies 0.5 miles to the south, with Liverpool Lime Street Station, the main station serving the city and providing services to Euston, circa 1 miles to the south east.