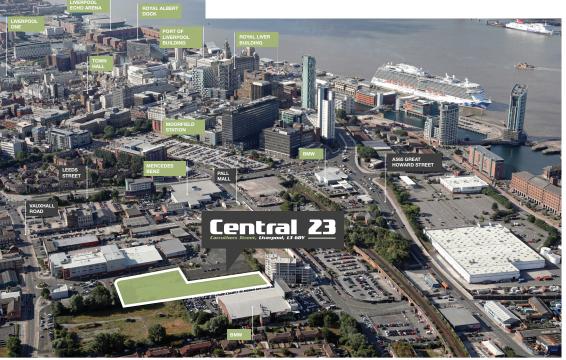

## LOCATION

Central 23 is located in a prominent position on Carruthers Street, off Pumpfield Road and is a few metres from the junction with the A5038 Vauxhall Road. The site sits just 0.5 miles from Liverpool City Centre and only 15 minutes (4.6 miles) from the M62 motorway. The A5038 and surrounding roads offer fast access to the Liverpool Docks & L2 deep port, just 10 minutes (4 miles) to the north. The Wirral and M53 are accessed via the Kingsway tunnel just 4 minutes (1.3 miles) from the site.

The location also offers excellent access to local amenities; Liverpool One Shopping Centre is 0.7 miles from the site, Moorfields Railway Station lies 0.5 miles to the south, with Liverpool Lime Street Station, the main station serving the city and providing services to Euston, circa 1 miles to the south east.