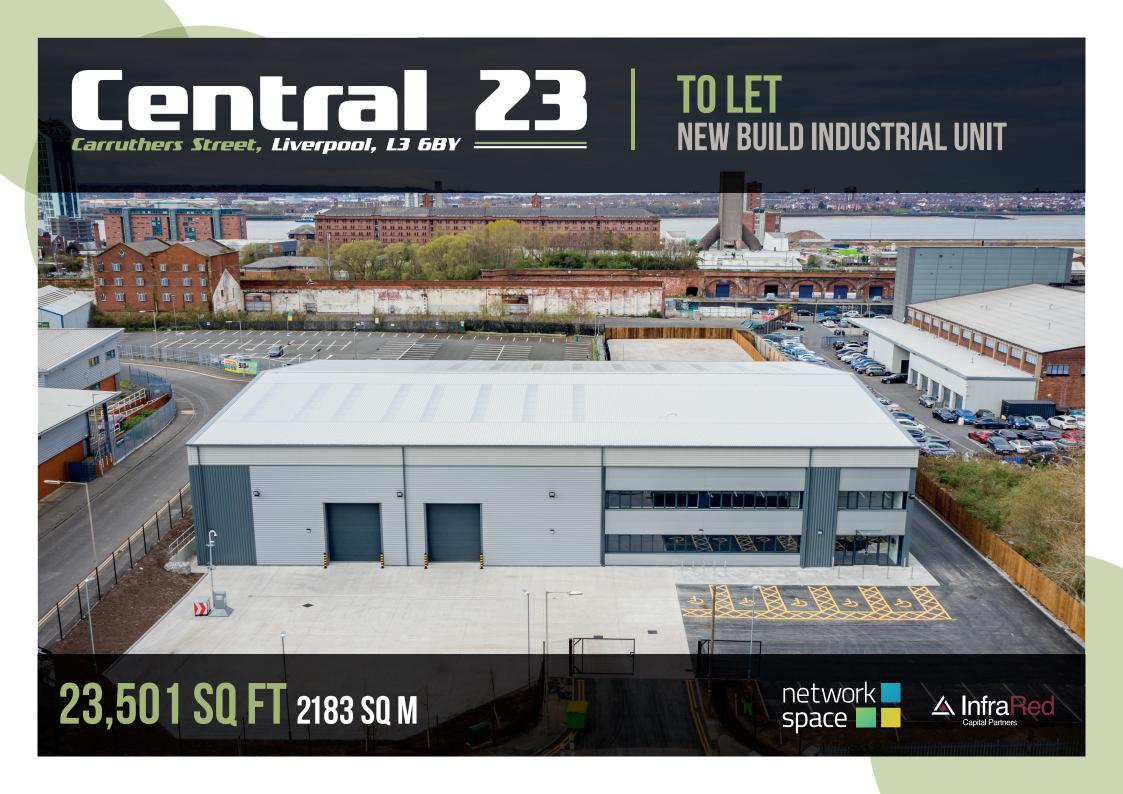

## LOCATION

Central 23 is located in a prominent position on Carruthers Street, off Pumpfield Road and is a few metres from the junction with the A5038 Vauxhall Road. The site sits just 0.5 miles from Liverpool City Centre and only 15 minutes (4.6 miles) from the M62 motorway. The A5038 and surrounding roads offer fast access to the Liverpool Docks & L2 deep port, just 10 minutes (4 miles) to the north. The Wirral and M53 are accessed via the Kingsway tunnel just 4 minutes (1.3 miles) from the site.

The location also offers excellent access to local amenities; Liverpool One Shopping Centre is 0.7 miles from the site, Moorfields Railway Station lies 0.5 miles to the south, with Liverpool Lime Street Station, the main station serving the city and providing services to Euston, circa