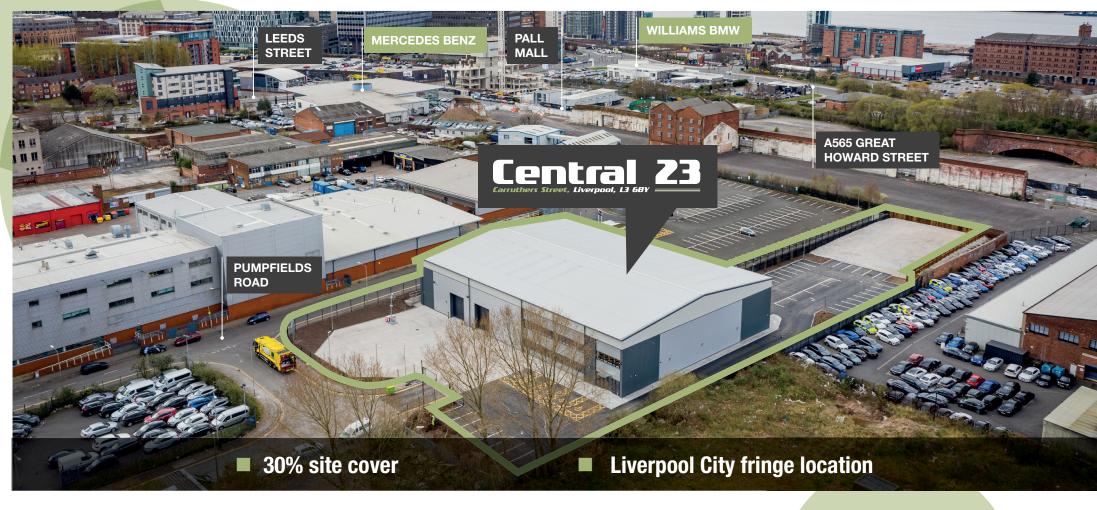

## LOCATION

Central 23 is located in a prominent position on Carruthers Street, off Pumpfield Road and is a few metres from the junction with the A5038 Vauxhall Road. The site sits just 0.5 miles from Liverpool City Centre and only 15 minutes (4.6 miles) from the M62 motorway. The A5038 and surrounding roads offer fast access to the Liverpool Docks & L2 deep port, just 10 minutes (4 miles) to the north. The Wirral and M53 are accessed via the Kingsway tunnel just 4 minutes (1.3 miles) from the site.

The location also offers excellent access to local amenities; Liverpool One Shopping Centre is 0.7 miles from the site, Moorfields Railway Station lies 0.5 miles to the south, with Liverpool Lime Street Station, the main station serving the city and providing services to Euston, circa 1 miles to the south east.