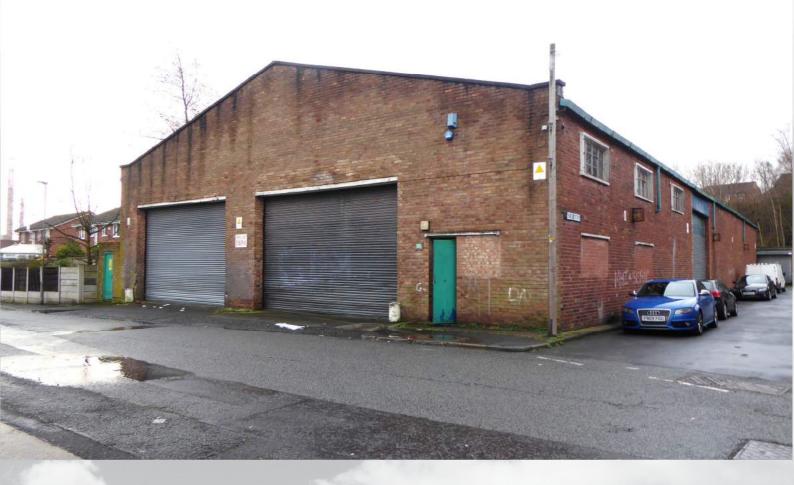

#### **GENERAL DESCRIPTION**

The property comprises a warehouse premises of steel portal frame construction with brick elevations beneath a pitched asbestos sheet roof. The unit has an eaves height of 4.5m with 7.3m to the apex.

At the rear of the unit there is a single storey extension of brick construction beneath a flat felted roof. The unit benefits from 4 roller shutter loading doors.