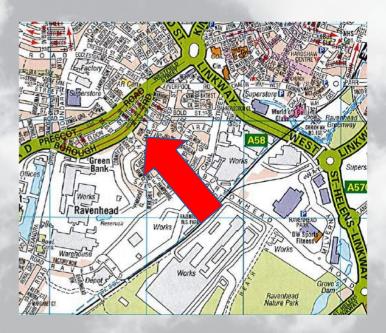

#### LOCATION

The property is situated on Duncan Close in close proximity to Borough Road (A58) in St Helens, Merseyside. St Helens Town Centre including all shops and transport links is approx. 1 mile north east. Junction 2 of the M57 motorway is approx. 5 miles to the west. Junction 7 of the M62 motorway is approx. 5 miles to the south. St Helens is situated approx. 15 miles east of Liverpool and 25 miles west of Manchester.