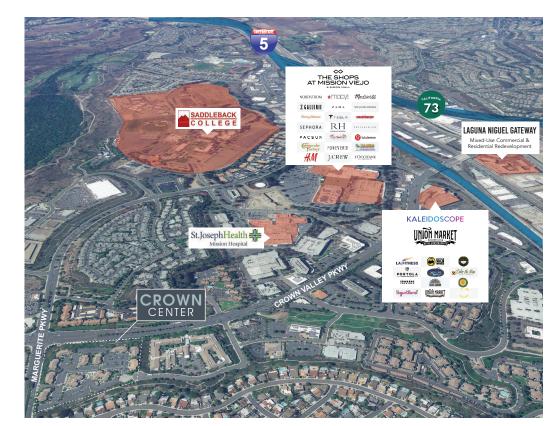

## **PROPERTY FEATURES**

- 2-story, high image office buildings
- Proactive and responsive ownership
- · Located in the heart of Mission Viejo
- Excellent 5 Freeway access
- 4:1 parking ratio
- Close proximity to retail amenities