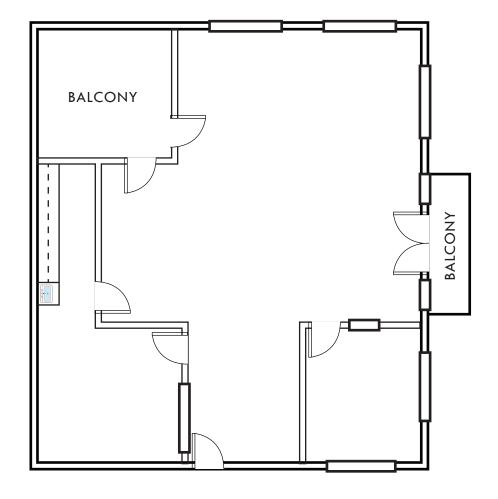

# CROWN CENTER OFFICE PARK

26431 Crown Valley Parkway • Mission Viejo, California

26431 CROWN VALLEY PARKWAY SUITE 250 - 1,512 SQ. FT.

Exclusively listed by:

Matt Fryer
Senior Vice President License ID# 01333079 949.790.3122 mfryer@leeirvine.com

### **26431 AVAILABILITY**

| Suite | Sq. Ft. | Lease Rate/SF | Description                                                                                                         |
|-------|---------|---------------|---------------------------------------------------------------------------------------------------------------------|
| 250   | 1,512   | \$2.05 FSG    | CALL TO SHOW — 2 Large Offices, Reception Area, Kitchen, Open Layout with Extensive Window Line & Private Balconies |