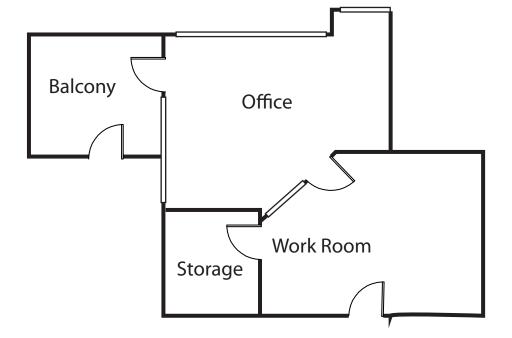

## 26451 CROWN VALLEY PARKWAY SUITE 220 - 705 SQ. FT.

Exclusively listed by:

Matt Fryer Senior Vice President License ID# 01333079 949.790.3122 mfryer@leeirvine.com

## **26451 AVAILABILITY**

| Suite | Sq. Ft. | Lease Rate/SF | Description                                                                                     |
|-------|---------|---------------|-------------------------------------------------------------------------------------------------|
| 220   | 705     | \$2.05 FSG    | CALL TO SHOW — Large executive office, open area, reception, storage room, balcony, view suite. |