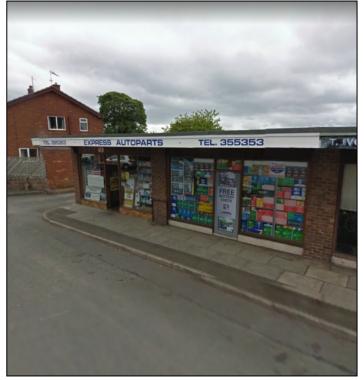

#### LOCATION

Wrexham is the principal commercial and retailing centre of North Wales, located 12 miles south of Chester and 25 miles north west of Shrewsbury.

The subject property is located on Holyrood Crescent, at the junction with East Avenue and provides a very prominent position. As can be seen from the attached plan, the unit is located adjacent to Top Nosh in a high-density residential area.