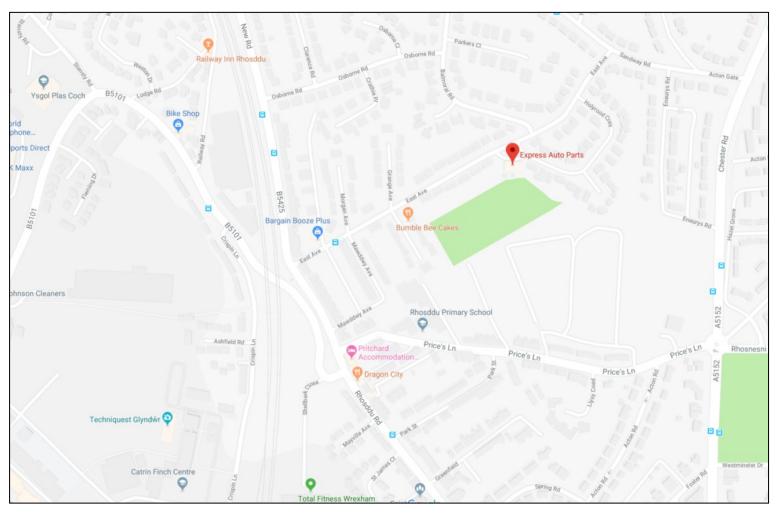

#### LOCATION

Wrexham is the principal commercial and retailing centre of North Wales, located 12 miles south of Chester and 25 miles north west of Shrewsbury.

The subject property is located on Holyrood Crescent, at the junction with East Avenue and provides a very prominent position. As can be seen from the attached plan, the unit is located adjacent to Top Nosh in a high-density residential area.