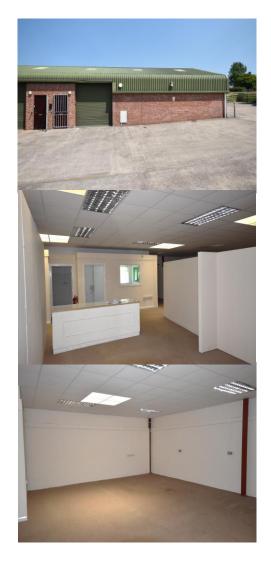

## Description

Westwinds Business Park comprises of a mix of modern industrial/warehouse and business units.

The unit is a brick/block work construction, clad with steel profile metal under a pitched roof. The unit has a concrete floor, suspended ceiling, with a shop front behind electric roller shutters. The unit is security alarmed and comprises an office, kitchen and W.C. facilities.

## Accommodation

Unit 4A

|           | sq.m   | sq.ft |
|-----------|--------|-------|
| Unit      | 178.70 | 1,923 |
| Total NIA | 178.70 | 1,923 |

Please note all measurements are approximate and have been undertaken on a Net Internal Area (NIA) basis.