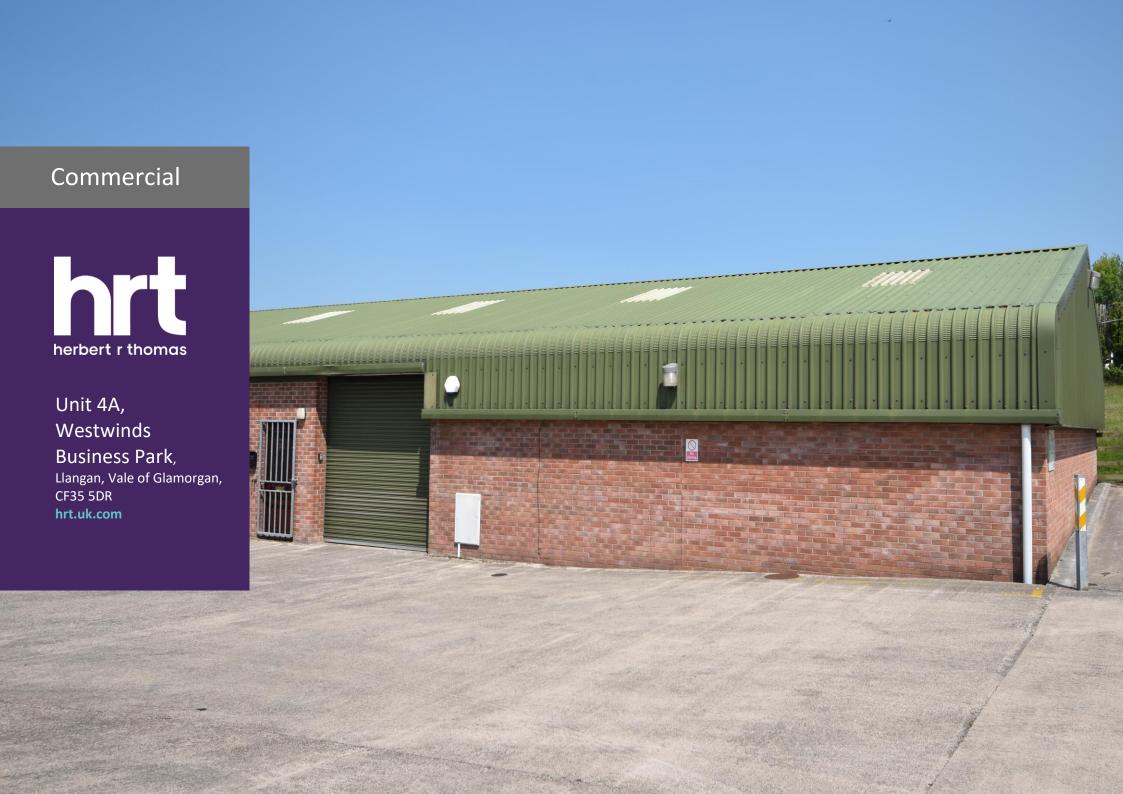

## Description

Westwinds Business Park comprises of a mix of modern industrial/warehouse and business units.

The unit is a brick/block work construction, clad with steel profile metal under a pitched roof. The unit has a concrete floor, suspended ceiling, with a shop front behind electric roller shutters. The unit is security alarmed and comprises an office, kitchen and W.C. facilities.

Externally, the estate has a good level of car parking and a communal loading/unloading area.