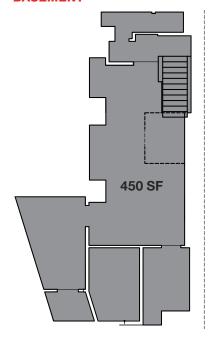

#### **APPROXIMATE SIZE**

Ground Floor 882 SF
Basement 450 SF
Total 1,332 SF

#### **BASEMENT**