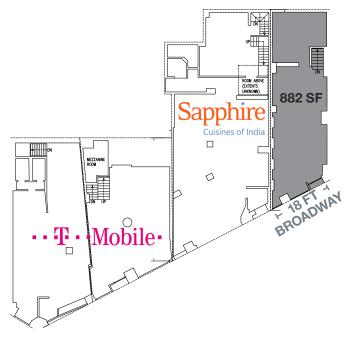

#### **APPROXIMATE SIZE**

Ground Floor 882 SF
Basement 450 SF
Total 1,332 SF

#### **FRONTAGE**

Ground Floor 18 FT

#### **GROUND FLOOR**