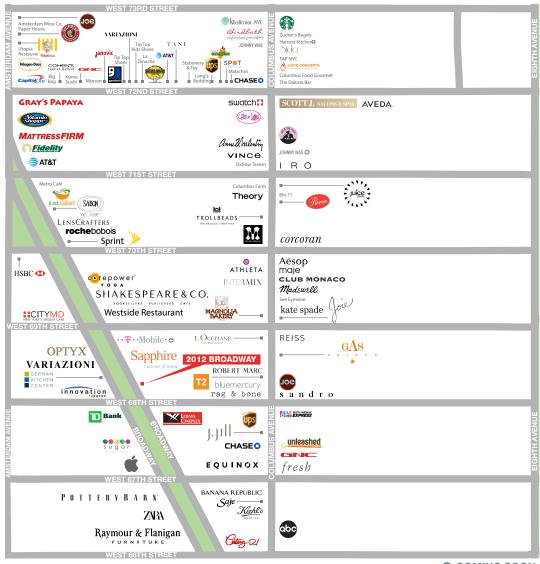

#### **NEIGHBORS**

Zara, Apple, T-Mobile, CorePower Yoga, TD Bank, Just Salad, Fidelity Investments, HSBC Bank, Banana Republic, Century21, Pottery Barn, Westside Restaurant, Noi Due Carne, Sapphire Cuisines of India, Shakespeare & Co, AMC Lincoln Square, Roche Bobois, CityMD

## AREA RETAIL

**OCCUPIED SOON** 