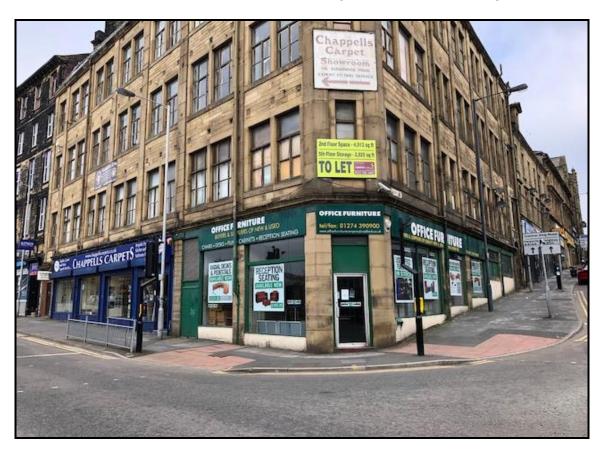

108 SUNBRIDGE ROAD BRADFORD BD1 2NE

# 108 Sunbridge Road, Bradford BD1 2NE

#### **LOCATION**

The unit occupies a prominent and visible main road location in Bradford City Centre on the periphery of the main retailing core. The property is located at the junction of Sunbridge Road and Barry Street.

#### **DESCRIPTION**

The available accommodation comprises part ground floor and basement of a substantial multistorey retail and stores building. The ground floor sales area benefits from extensive frontages to both Barry Street and Sunbridge Road.

Internally the premises are divided to form an open plan sales area to the ground floor with kitchen and w/c facilities. There is also a large basement which would provide ideal storage accommodation.