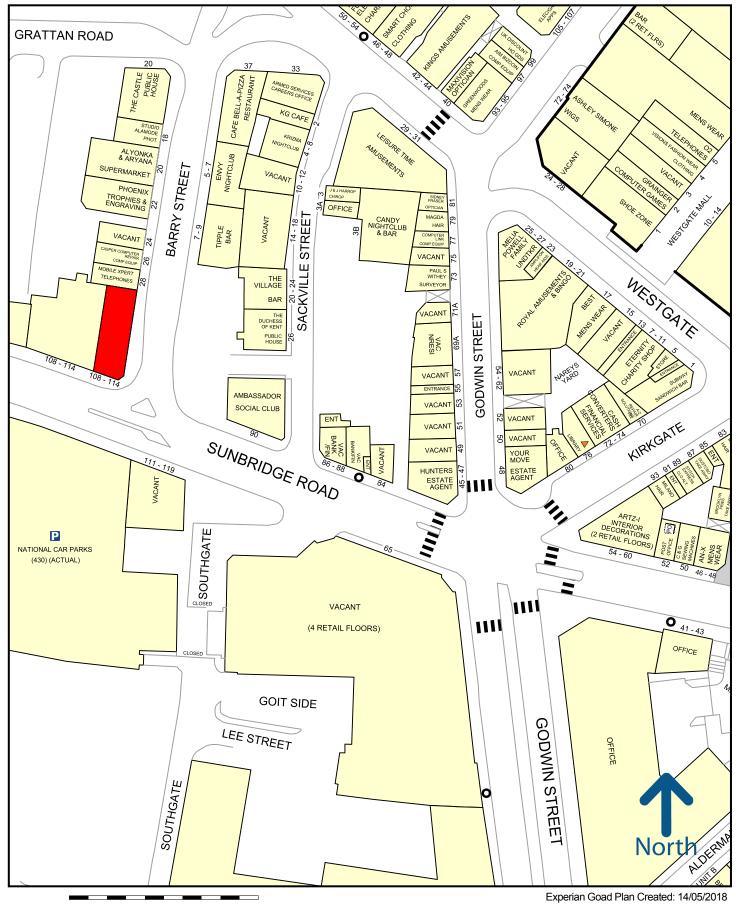

#### **LOCATION**

The unit occupies a prominent and visible main road location in Bradford City Centre on the periphery of the main retailing core. The property is located at the junction of Sunbridge Road and Barry Street.

Car parking on-street is available outside the unit on Barry Street and there is a substantial NCP car park nearby.