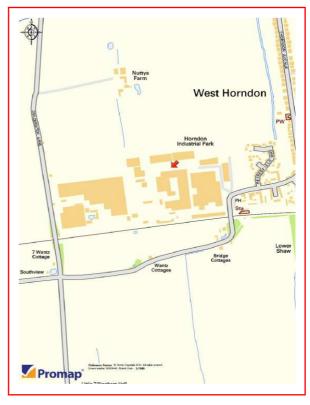

#### Location

Churchill House is located at the front of Horndon Industrial Park opposite West Horndon British Rail station.

Communication links are excellent with the A128 intersecting the A127 a mile or so to the north east with the A127 providing direct access to the national motorway network via Junction 29 of the M25 approximately five miles to the west.