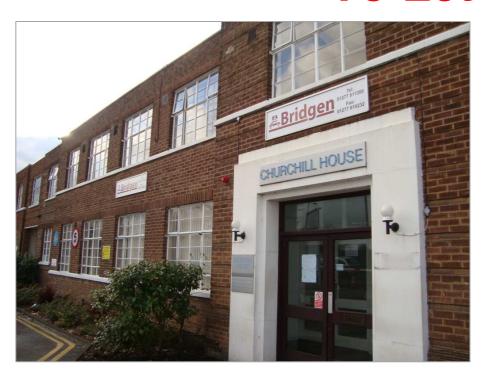

#### Location

Churchill House is located at the front of Horndon Industrial Park opposite West Horndon British Rail station.

Communication links are excellent with the A128 intersecting the A127 a mile or so to the north east with the A127 providing direct access to the national motorway network via Junction 29 of the M25 approximately five miles to the west.

#### Description

Churchill House is a multi-occupied two storey office complex with brick elevations and single glazed Crittall windows.

Twenty four hour security is provided at the manned gatehouse to the front of the estate