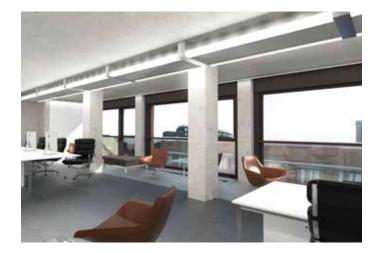

## the Building

The property is to be delivered in a CAT A specification to benefit from and include:

- Open Plan Layout
- Raised Access floors
- Full floor to ceiling glazing
- Polished concrete finishes
- Heating by way of perimeter trench heaters
- Cooling by way of exposed chilled beams
- Capped services for Kitchenettes
- WC and shower facilities on each floor
- Passenger Lift
- Fully DDA compliant
- Compressive CCTV and alarm system