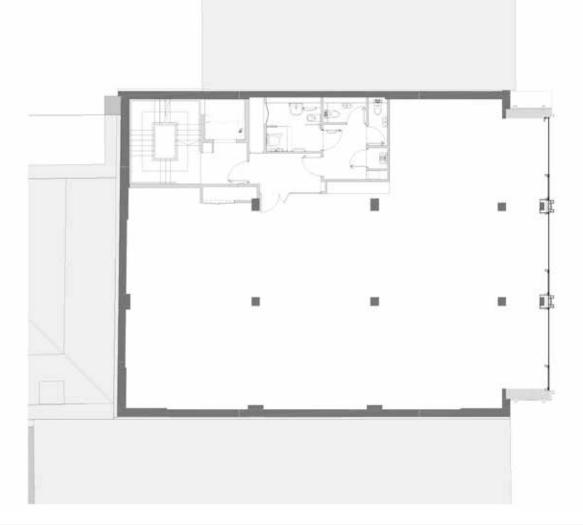

### FLOOR PLAN AND ACCOMMODATION

| Availability | Net Internal Area (sq.ft) | Net Internal Area (sq.m) |
|--------------|---------------------------|--------------------------|
| 1st Floor    | 2,529                     | 235                      |
| 2nd Floor    | 2,529                     | 235                      |
| 3rd Floor    | 2,529                     | 235                      |
| 4th Floor    | 2,529                     | 235                      |
| Total        | 10,116                    | 940                      |