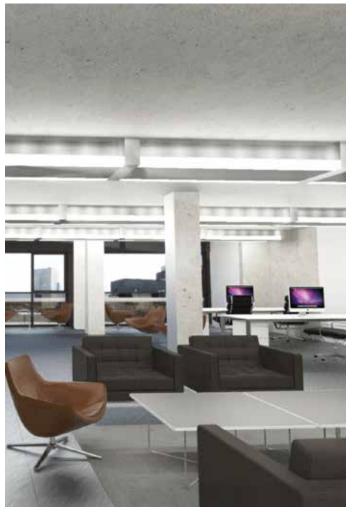

## the Building

The property is to be delivered in a CAT A specification to benefit from and include:

- Open Plan Layout
- Raised Access floors
- Full floor to ceiling glazing
- Polished concrete finishes
- Heating by way of perimeter trench heaters
- Cooling by way of exposed chilled beams
- Capped services for Kitchenettes
- WC and shower facilities on each floor
- Passenger Lift
- Fully DDA compliant
- Compressive CCTV and alarm system