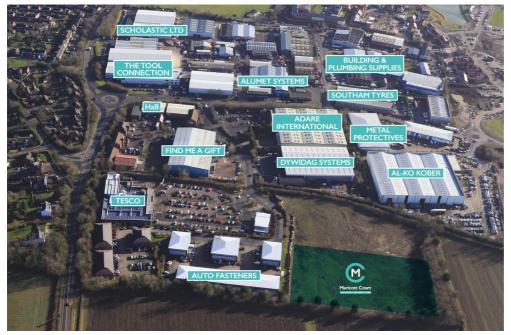

#### Location

Maricott Court, Holywell Business Park, is situated in a busy commercial location less than 1 mile south-east of the prosperous market town of Southam, eight miles east of Leamington Spa, 12 miles South West of Rugby, 15 miles South of Coventry and within 25 miles of Birmingham airport and the NEC.

Logistics are excellent with junction 12 of the M40 being within 6 miles, the M1, M6 and M69 all being accessible and opening up the Midland and National motorway networks.

Within a short distance of the town centre the units benefit from the town centre amenities including shops, restaurants, gymnasium and pubs. There is a large Tesco a short walk away.

### **Description & Accommodation**

This 3 acre site is part of the final phase of the highly successful Holywell Business Park and will provide new, high quality industrial/warehouse units within a landscaped environment.