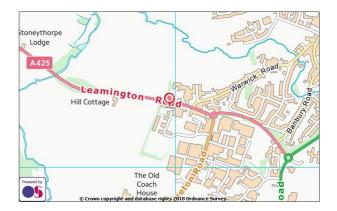

#### Location

Maricott Court, Holywell Business Park, is situated in a busy commercial location less than 1 mile south-east of the prosperous market town of Southam, eight miles east of Leamington Spa, 12 miles South West of Rugby, 15 miles South of Coventry and within 25 miles of Birmingham airport and the NEC.

Logistics are excellent with junction 12 of the M40 being within 6 miles, the M1, M6 and M69 all being accessible and opening up the Midland and National motorway networks.

Within a short distance of the town centre the units benefit from the town centre amenities including shops, restaurants, gymnasium and pubs. There is a large Tesco a short walk away.