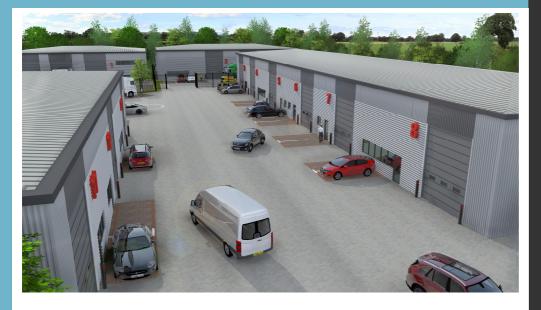

## To Let New High Quality Industrial/Warehouse Unit

- 1,927 sq ft (179 sq m)
- Steel portal frame construction built to an eaves height of 6m
- Dedicated car parking & loading bays
- Established commercial location
- Excellent motorway access
- 3 Car Parking Spaces
- Private Office
- LED Warehouse Lighting
- 2 Car Charging Points

### **Description & Accommodation**

This 3 acre site is part of the final phase of the highly successful Holywell Business Park and will provide new, high quality industrial/warehouse units within a landscaped environment.