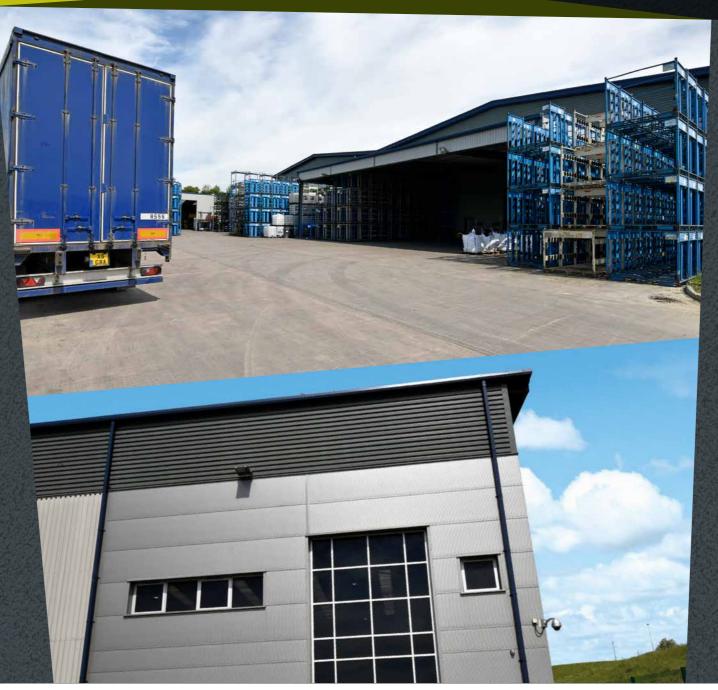

# Description

This property was purpose-built in 2012 and comprises a detached two bay portal framed production facility totaling some 67,895 sq ft GIA set within its own fully secure site of 2.848 acres.

The unit has been built to an institutional specification providing a sensible combination of clear span open production/ storage space supplemented by a suite of private offices, meeting room, training areas and staff welfare facilities. Elevations are a combination of profiled and micro-rib cladding incorporating double glazed aluminium framed window units and an underside to eaves height of 10m.

Loading is provided to the rear elevation with a fully secure concrete surfaced service yard by means of 3 level access loading doors.

All loading doors are fully automated and are protected by an external canopy.

The complex as a whole is protected by a CCTV system.

The unit sits within a landscaped plot and has tarmacadam surfaced car parking areas to the front elevation with marked spaces for 56 vehicles. In addition to this, HGV parking is provided in the service yard.

Site area: 1.163 Hectares (2.848 acres)

Car parking: 56 spaces