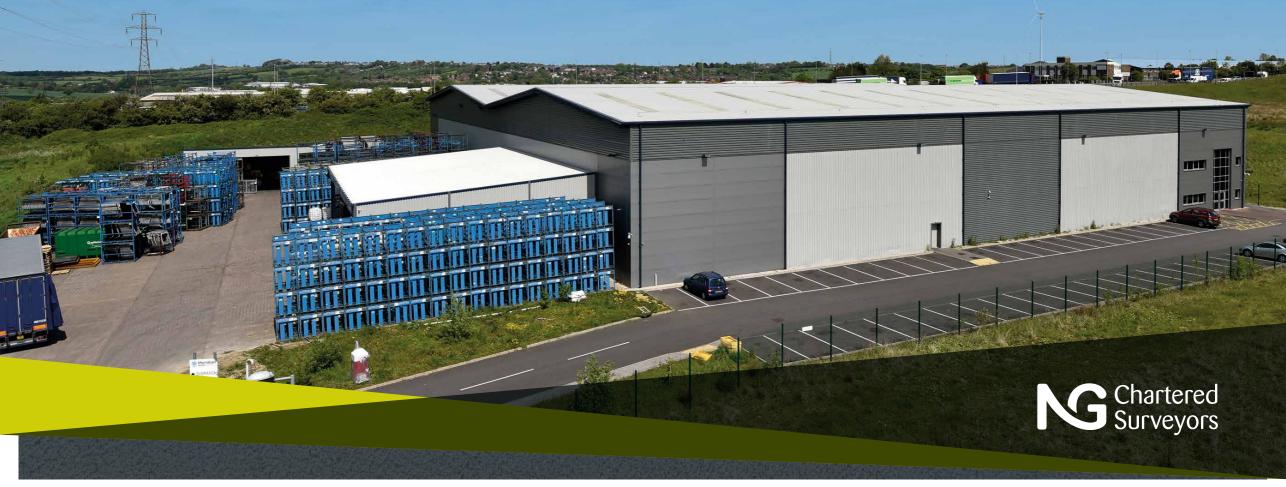

# UNIT 9A Castlewood Business Park

SOUTH NORMANTON | DERBYSHIRE | NG17 1BX

TO LET

**67,895** sq ft (6,310 sq m) PURPOSE-BUILT HIGH CALIBRE WAREHOUSE/PRODUCTION UNIT ON 2.848 ACRES

# Description

This property was purpose-built in 2012 and comprises a detached two bay portal framed production facility totaling some 67,895 sq ft GIA set within its own fully secure site of 2.848 acres.

The unit has been built to an institutional specification providing a sensible combination of clear span open production/ storage space supplemented by a suite of private offices, meeting room, training areas and staff welfare facilities. Elevations are a combination of profiled and micro-rib cladding incorporating double glazed aluminium framed window units and an underside to eaves height of 10m.

Loading is provided to the rear elevation with a fully secure concrete surfaced service yard by means of 3 level access loading doors.

All loading doors are fully automated and are protected by an external canopy.