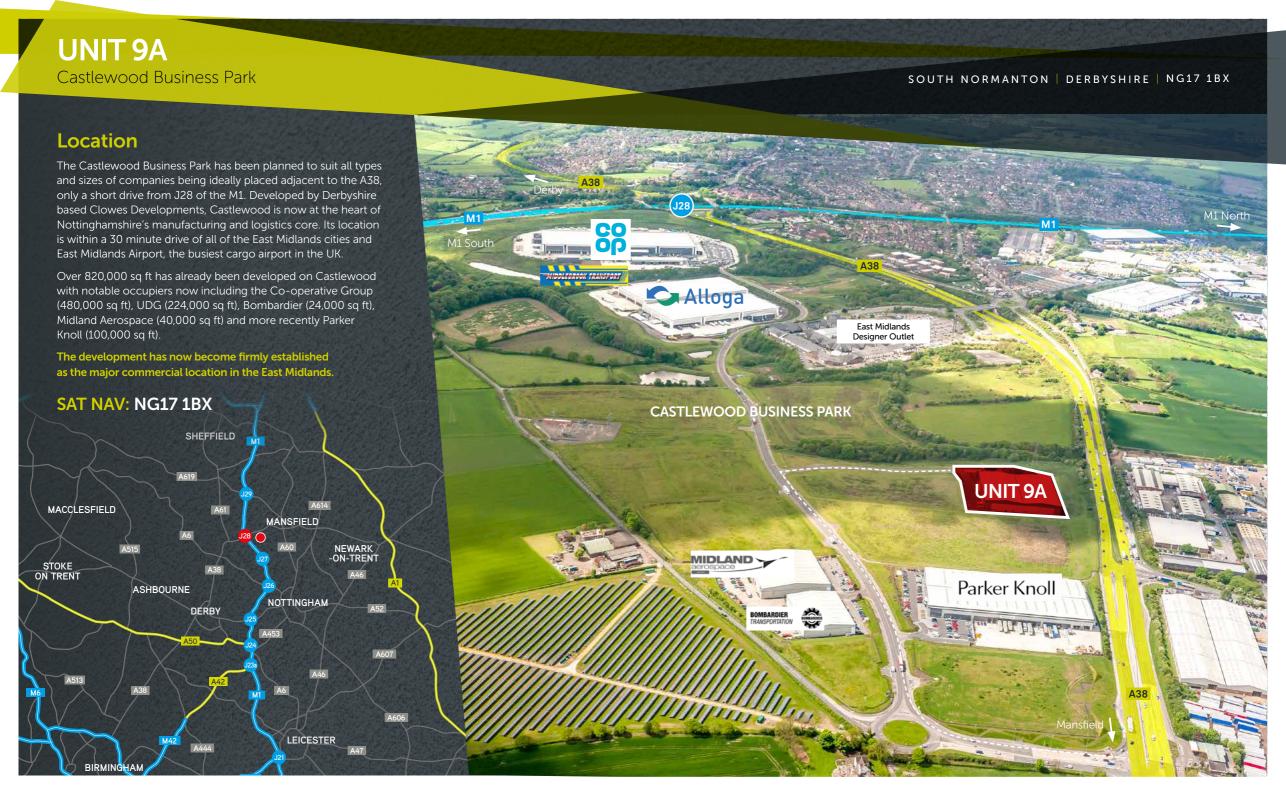

# UNIT 9A Castlewood Business Park

SOUTH NORMANTON | DERBYSHIRE | NG17 1BX

TO LET

**67,895** sq ft (6,310 sq m) PURPOSE-BUILT HIGH CALIBRE WAREHOUSE/PRODUCTION UNIT ON 2.848 ACRES