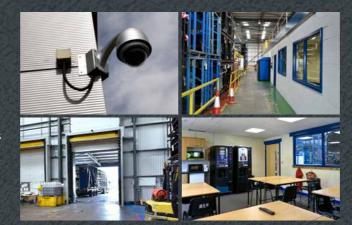

The unit has been built to an institutional specification providing a sensible combination of clear span open production/ storage space supplemented by a suite of private offices, meeting room, training areas and staff welfare facilities. Elevations are a combination of profiled and micro-rib cladding incorporating double glazed aluminium framed window units and an underside to eaves height of 10m.

The complex as a whole is protected by a CCTV system.

The unit sits within a landscaped plot and has tarmacadam surfaced car parking areas to the front elevation with marked spaces for 56 vehicles. In addition to this, HGV parking is provided in the service yard.