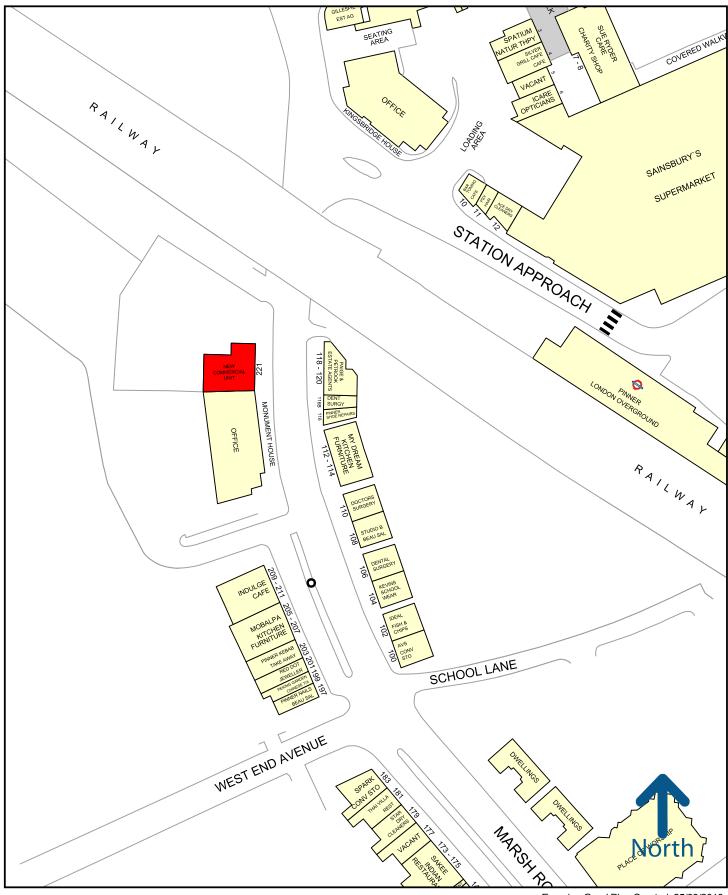

#### **LOCATION**

The property is situated in an excellent, very visible position almost directly opposite the entrance to Pinner Station Metropolitan Line and Sainsbury's Superstore car park. Multiples in Pinner include Carluccio's, Pizza Express, Prezzo and Starbucks, Boots Chemist and Opticians. Please see over for location plan.

# **VIEWING**

Further information through VDBM on 01923 845222 or Joint Sole Agents David Charles Property Consultants on 020 8866 0001

50 metres

Experian Goad Plan Created: 25/09/2018 Created By: Van De Berg Management Ltd