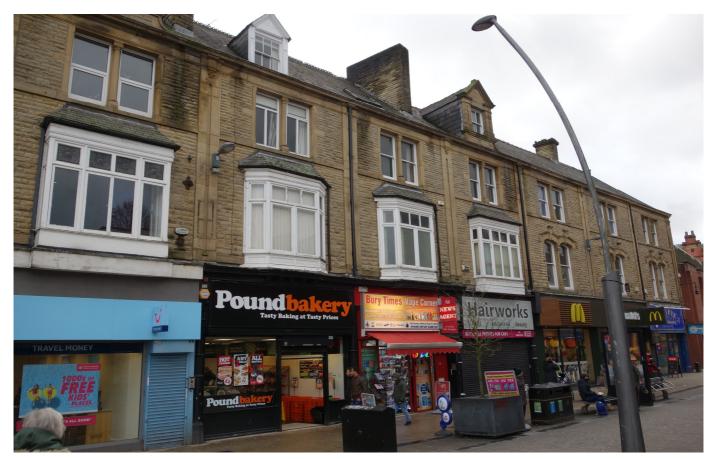

## LOCATION

Rock Chambers is located in a prominent location, fronting The Rock in Bury Town Centre.

Bury Town Centre is located approximately half a mile west of Junction 2 of the M66 motorway, which provides direct access to the M60 Orbital Motorway and the National Motorway Network.

#### DESCRIPTION

The premises comprise of a traditionally constructed property with retail units on the ground floor. The premises have stone elevations and a blue slate clad roof. The accommodation is over 2 floors with W.C and kitchen facilities on levels 1 and 2.