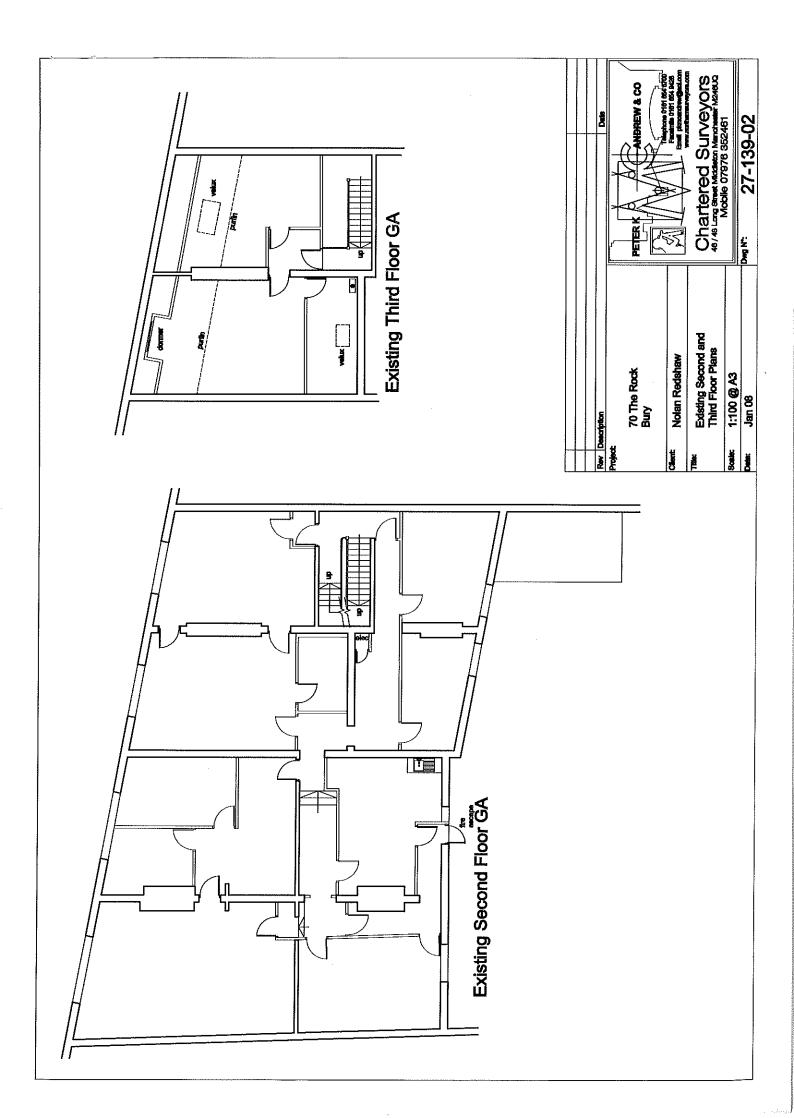

#### DESCRIPTION

The premises comprise of a traditionally constructed property with retail units on the ground floor. The premises have stone elevations and a blue slate clad roof. The accommodation is over 2 floors with W.C and kitchen facilities on levels 1 and 2.

#### ACCOMMODATION

|              | Sq. ft | Sq. m  |
|--------------|--------|--------|
| First Floor  | 961    | 89.29  |
| Suite 1      |        |        |
| First Floor  | 685    | 63.64  |
| Suite 2      |        |        |
| Second Floor | 831    | 77.29  |
| Suite 3      |        |        |
| Second Floor | 1,166  | 108.41 |
| Suite 4      |        |        |