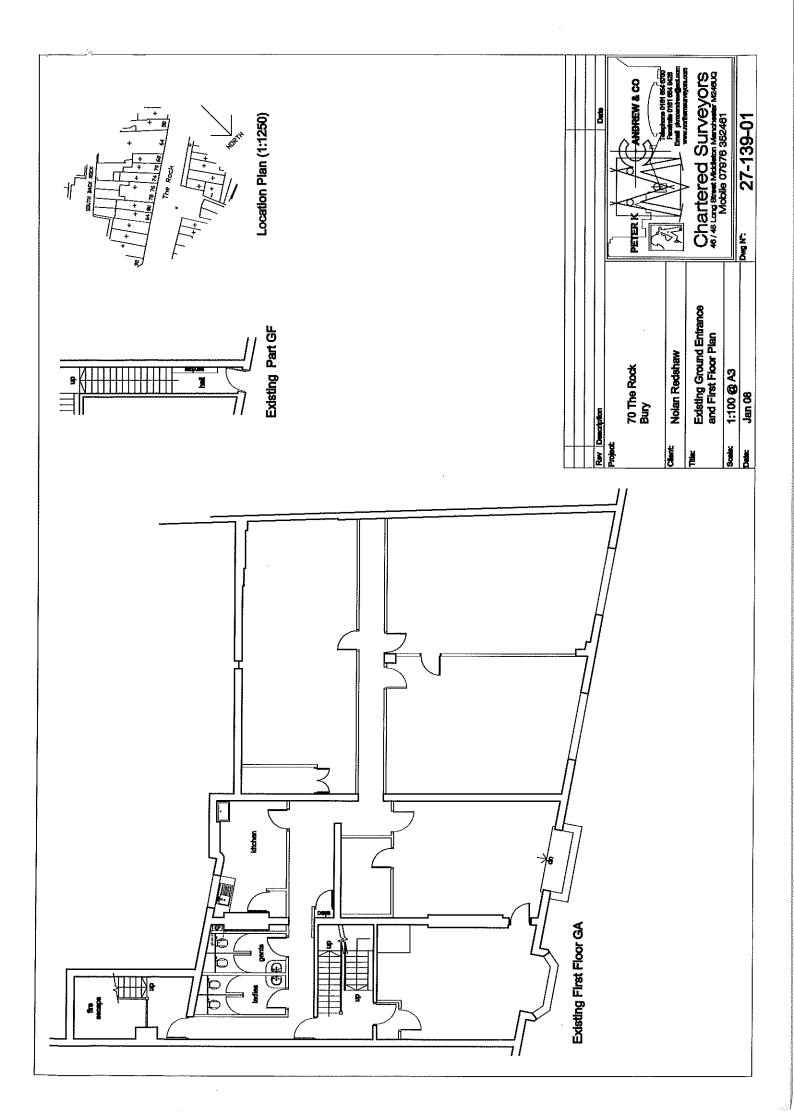

#### DESCRIPTION

The premises comprise of a traditionally constructed property with retail units on the ground floor. The premises have stone elevations and a blue slate clad roof. The accommodation is over 2 floors with W.C and kitchen facilities on levels 1 and 2.

#### ACCOMMODATION

|              | Sq. ft | Sq. m  |
|--------------|--------|--------|
| First Floor  | 961    | 89.29  |
| Suite 1      |        |        |
| First Floor  | 685    | 63.64  |
| Suite 2      |        |        |
| Second Floor | 831    | 77.29  |
| Suite 3      |        |        |
| Second Floor | 1,166  | 108.41 |
| Suite 4      |        |        |