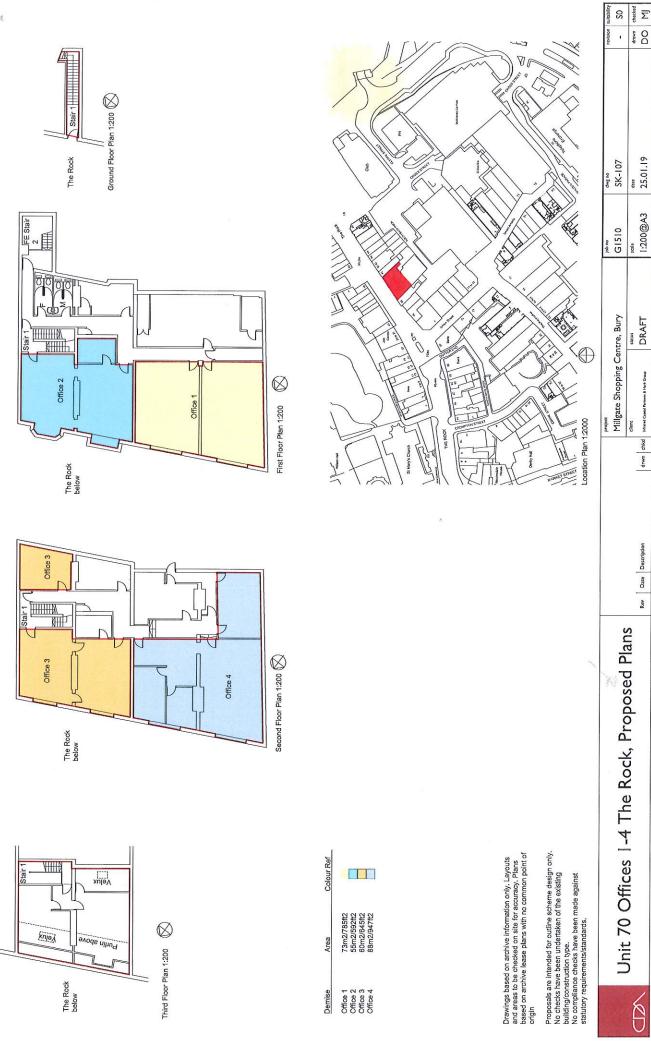

#### ACCOMMODATION

|              | Sq. ft | Sq. m  |
|--------------|--------|--------|
| First Floor  | 961    | 89.29  |
| Suite 1      |        |        |
| First Floor  | 685    | 63.64  |
| Suite 2      |        |        |
| Second Floor | 831    | 77.29  |
| Suite 3      |        |        |
| Second Floor | 1,166  | 108.41 |
| Suite 4      |        |        |

(Measurements to be confirmed)

Other storage / ancillary areas are also available.