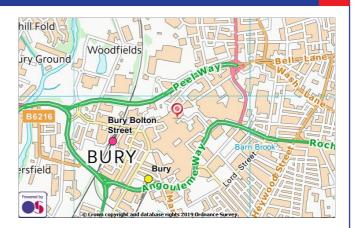

## LOCATION

Rock Chambers is located in a prominent location, fronting The Rock in Bury Town Centre.

Bury Town Centre is located approximately half a mile west of Junction 2 of the M66 motorway, which provides direct access to the M60 Orbital Motorway and the National Motorway Network.

Bury is approximately 9 miles from Manchester City Centre and The Rock Chambers benefits from amenities associated with a Town Centre location and is in easy walking distance to the Bus Station and Metrolink Station.