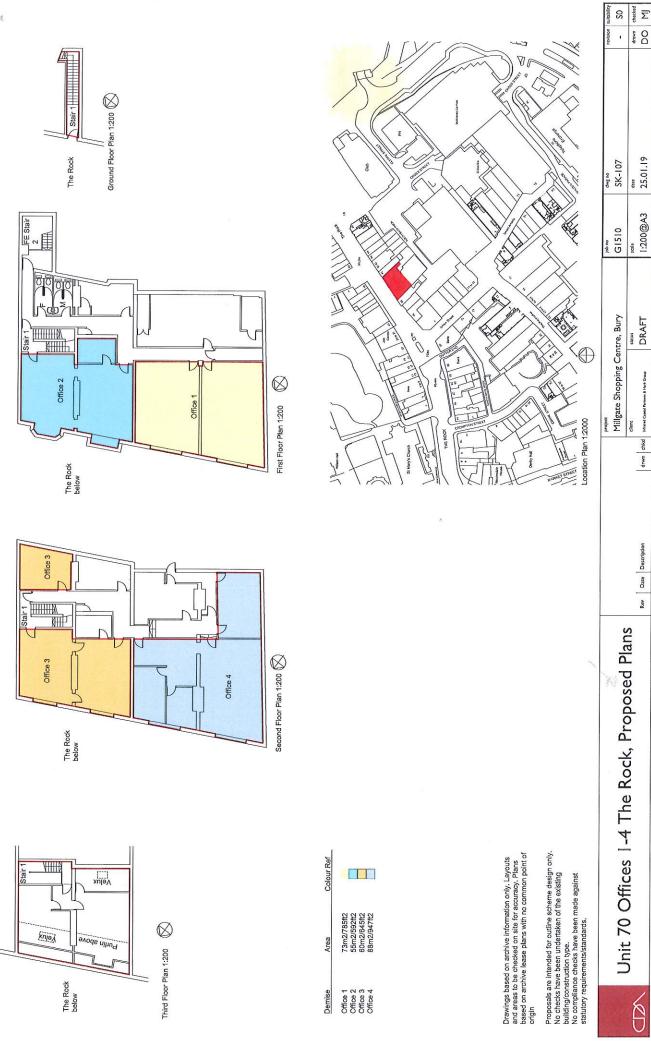

#### DESCRIPTION

The premises comprise of a traditionally constructed property with retail units on the ground floor. The premises have stone elevations and a blue slate clad roof. The accommodation is over 2 floors with W.C and kitchen facilities on levels 1 and 2.

#### ACCOMMODATION

|              | Sq. ft | Sq. m  |
|--------------|--------|--------|
| First Floor  | 961    | 89.29  |
| Suite 1      |        |        |
| First Floor  | 685    | 63.64  |
| Suite 2      |        |        |
| Second Floor | 831    | 77.29  |
| Suite 3      |        |        |
| Second Floor | 1,166  | 108.41 |
| Suite 4      |        |        |

(Measurements to be confirmed)

Other storage / ancillary areas are also available.