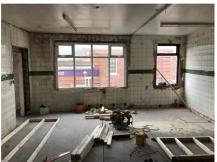

#### **DESCRIPTION**

The property is comprised of a number of office suites set across the ground and first floors within an end terrace building of traditional brick construction under a pitched roof. Access into the unit is off Clifton Road via a dedicated personnel door. On the ground floor there is a single office suite with a staircase leading up to the first floor where a further four office suites are located. To the rear the unit benefits from a kitchenette area as well as WC facilities. property is currently undergoing The extensive refurbishment which is due to be completed mid-March 2019. From the Schedule of Works we understand that internal specifications will include painted ceilings and walls, carpet flooring to the first floor and vinyl flooring to the ground floor, double glazing and heating to be provided via wall mounted electric heaters. Mains services to the property include electric, water and drainage.