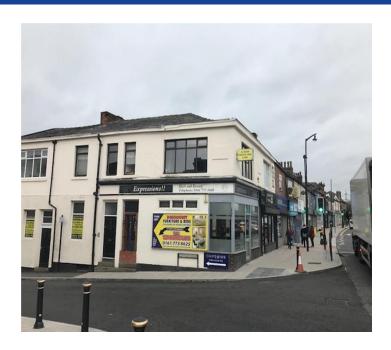

### **Office Suites above Busy High Street**

#### LOCATION

The property is situated on the corner of Bury New Road and Clifton Road within the Prestwich suburb. Bury New Road serves as an arterial route between Manchester City Centre and Bury. Manchester City Centre is located approximately five miles south of the subject property and junction 17 of the M60 motorway is approximately 0.5 miles north of the property. Nearby occupiers include Barclays Bank, Coral Bookmakers and Nat West Bank.

#### **DESCRIPTION**

The property is comprised of a number of office suites set across the ground and first floors within an end terrace building of traditional brick construction under a pitched roof. Access into the unit is off Clifton Road via a dedicated personnel door. On the ground floor there is a single office suite with a staircase leading up to the first floor where a further four office suites are located. To the rear the unit benefits from a kitchenette area as well as WC facilities. property is currently undergoing The extensive refurbishment which is due to be completed mid-March 2019. From the Schedule of Works we understand that internal specifications will include painted ceilings and walls, carpet flooring to the first floor and vinyl flooring to the ground floor, double glazing and heating to be provided via wall mounted electric heaters. Mains services to the property include electric, water and drainage.