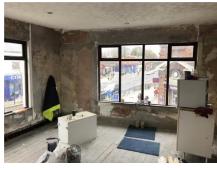

#### **DESCRIPTION**

The property is comprised of a number of office suites set across the ground and first floors within an end terrace building of traditional brick construction under a pitched roof. Access into the unit is off Clifton Road via a dedicated personnel door. On the ground floor there is a single office suite with a staircase leading up to the first floor where a further four office suites are located. To the rear the unit benefits from a kitchenette area as well as WC facilities. property is currently undergoing The extensive refurbishment which is due to be completed mid-March 2019. From the Schedule of Works we understand that internal specifications will include painted ceilings and walls, carpet flooring to the first floor and vinyl flooring to the ground floor, double glazing and heating to be provided via wall mounted electric heaters. Mains services to the property include electric, water and drainage.