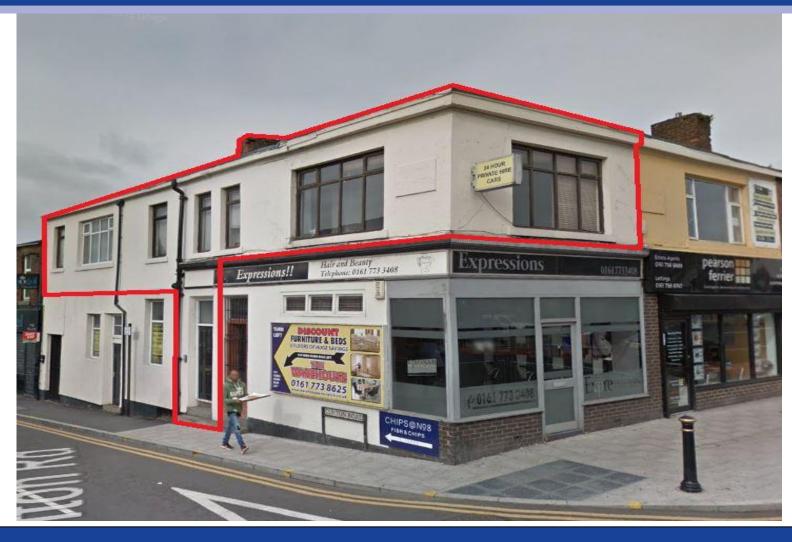

#### Office Suites, 2 Clifton Road, Manchester, Lancashire, M25 3HQ

### **Office Suites above Busy High Street**

#### LOCATION

The property is situated on the corner of Bury New Road and Clifton Road within the Prestwich suburb. Bury New Road serves as an arterial route between Manchester City Centre and Bury. Manchester City Centre is located approximately five miles south of the subject property and junction 17 of the M60 motorway is approximately 0.5 miles north of the property. Nearby occupiers include Barclays Bank, Coral Bookmakers and Nat West Bank.