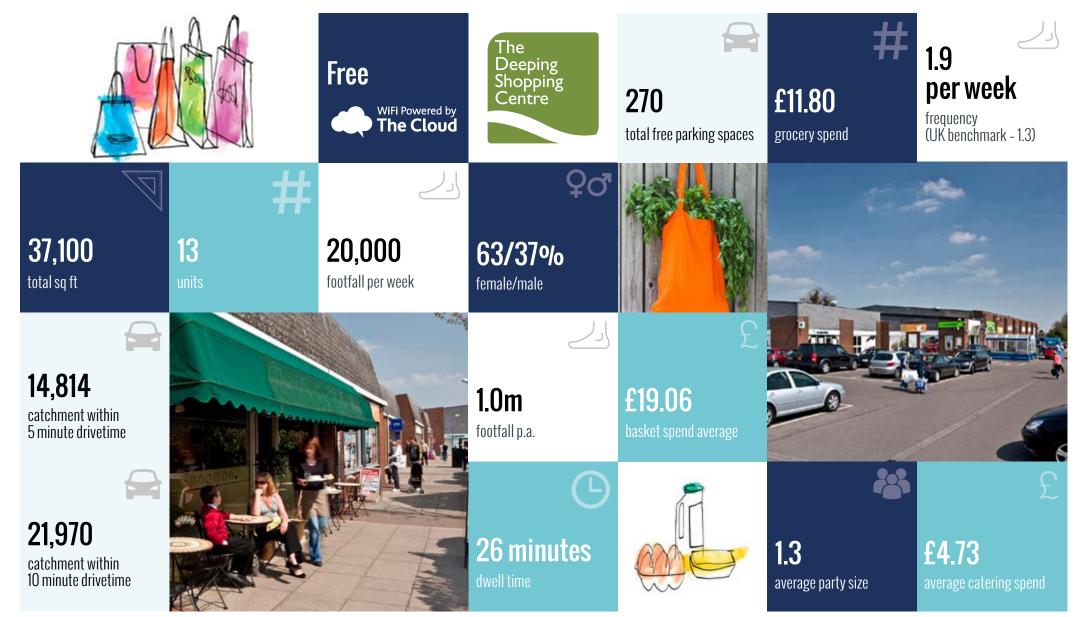

# THE DEEPING SHOPPING CENTRE

MARKET DEEPING, PE6 8HT

**COMMERCIAL PREMISES AVAILABLE** 

MARKET DEEPING, PE6 8HT

Source: CACI's Retail Footprint, 2017 Off-Peak NewRiver Exit Surveys

MARKET DEEPING, PE6 8HT

Source: CACI's Retail Footprint, 2017 Off-Peak NewRiver Exit Surveys

MARKET DEEPING, PE6 8HT