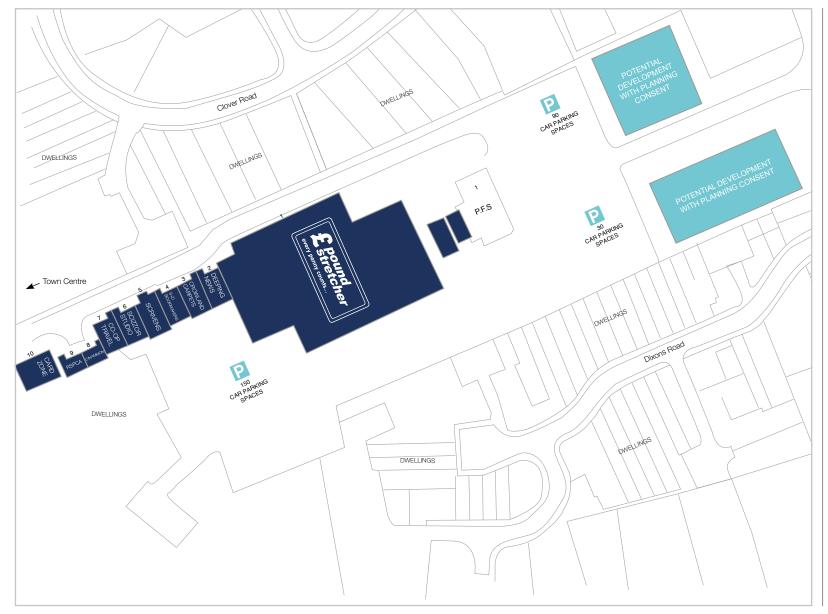

### ANCHOR RETAILERS

| UNIT            | RETAILER           | SQ FT  |
|-----------------|--------------------|--------|
| Supermarket     | Poundstretcher     | 27,106 |
| U5 The Precinct | Scrivens Opticians | 855    |

### ASSET MANAGEMENT & DEVELOPMENT AVAILABILITY

| UNIT | RETAILER | SQ FT  |
|------|----------|--------|
| А    | To Let   | 8,000  |
| В    | To Let   | 10,000 |

- Rebrand & Modernise the Centre
- Planning consent for 18,000 sq ft of A1 (non-food) retail.