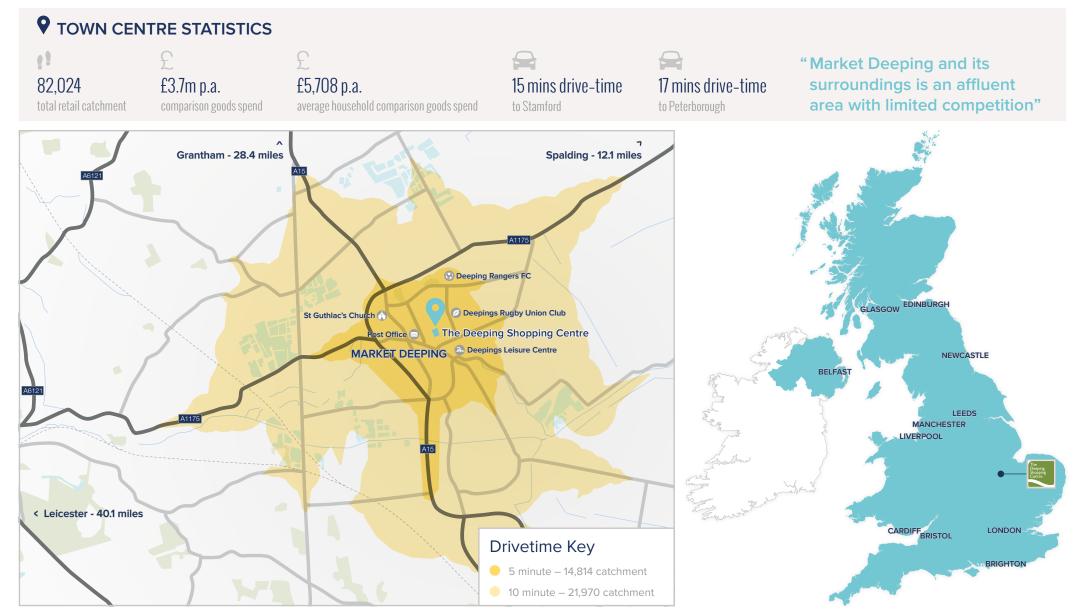

# THE DEEPING SHOPPING CENTRE

MARKET DEEPING, PE6 8HT

**COMMERCIAL PREMISES AVAILABLE** 

MARKET DEEPING, PE6 8HT

Source: CACI's Retail Footprint, 2017 Off-Peak NewRiver Exit Surveys

MARKET DEEPING, PE6 8HT

Source: CACI's Retail Footprint, 2017 Off-Peak NewRiver Exit Surveys

MARKET DEEPING, PE6 8HT