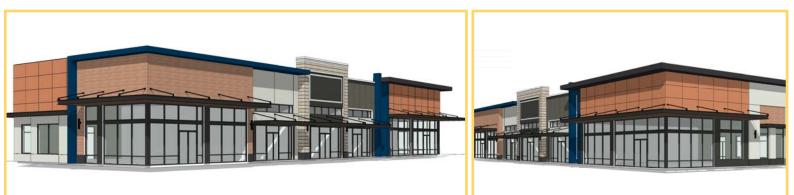

#### RENDERINGS

|  |                                             |                    | 1 mi      | 3 mi     | 5 mi     |
|--|---------------------------------------------|--------------------|-----------|----------|----------|
|  | 12,000<br>Hotel Rooms in a<br>1-mile radius | Daytime Population | 6,726     | 81,823   | 194,686  |
|  |                                             | Households         | 4,117     | 23,005   | 54,118   |
|  |                                             | Avg. HH Income     | \$113,813 | \$96,775 | \$89,233 |