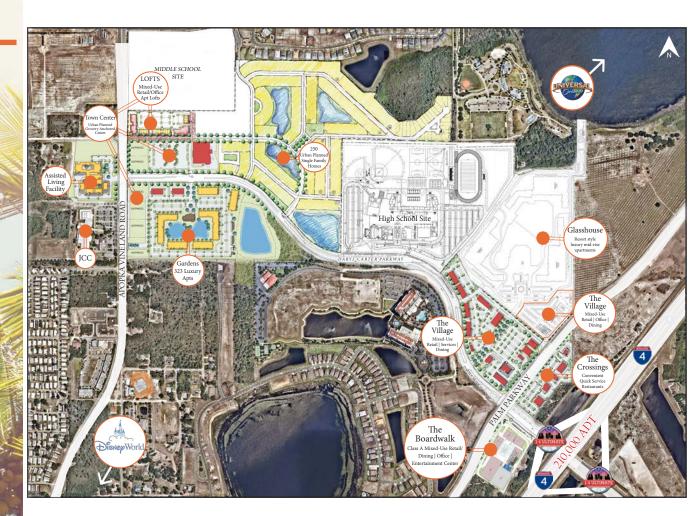

| Wawa                             | 6,119  |
| • B-4 | Available           | 1,312   | • Pad 2                          | Fast Food                        | 4,578  |
| • B-5 | Suzuki Japanese BBQ | 2,047   | • Pad 4                          | LOI- QSR                         | 2,150  |
| • C-1 | Available           | 1,753   | • Pad 5                          | Pad Available                    | 7,000  |
| • C-2 | Available           | 1,721   | Pad 6                            | Pad Available                    | 7,000  |
| • C-3 | Allo!moncoco        | 1,797   | ●K                               | Available (Medical Office)       | 9,450  |
| • C-4 | Allo!moncoco        | 1,788   | ●L                               | Available (Medical or<br>Retail) | 9,450  |

### OVERALL MASTER PLAN



AADT 210,000

Crossings

O TW

### AERIAL

# The Village at OTOWN WEST

FOR LEASING INFORMATION:

S

t

ALEXIE FONSECA LEASING DIRECTOR ALEXIE@UNICORP.COM 407.536.2063 TAYLOR COAN LEASING ASSOCIATE TAYLOR@UNICORP.COM 407.405.2936

DARYL CARITER PIXWY

PALM PKWY

Boardwalk