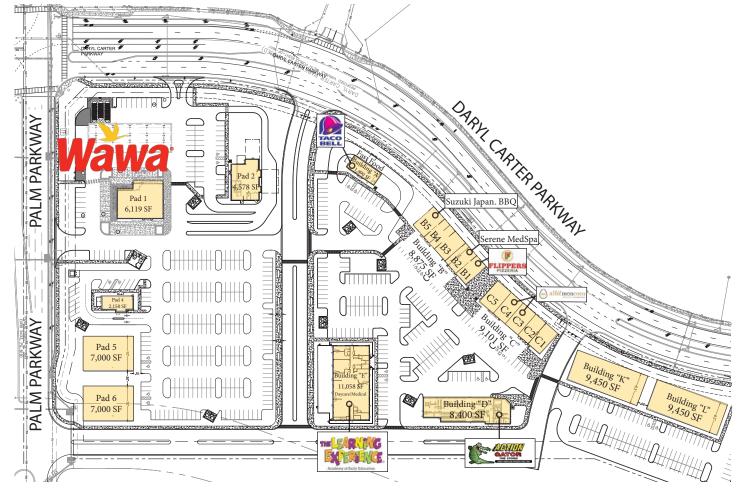

#### AVAILABILITY

| Space | Availability   Si   | ze - SF | Space   Availability   Size - SF |                                  |        |
|-------|---------------------|---------|----------------------------------|----------------------------------|--------|
| ΦA    | Taco Bell           | 1,890   | • C-5                            | Available                        | 2,046  |
| • B-1 | Flippers            | 2,639   | • D                              | Action Gator Tire                | 8,400  |
| • B-2 | Serene MedSpa       | 1,547   | ●E                               | The Learning Experience          | 11,058 |
| • B-3 | Available           | 1,333   | • Pad 1                          | Wawa                             | 6,119  |
| • B-4 | Available           | 1,312   | • Pad 2                          | Fast Food                        | 4,578  |
| • B-5 | Suzuki Japanese BBQ | 2,047   | • Pad 4                          | LOI- QSR                         | 2,150  |
| • C-1 | Available           | 1,753   | • Pad 5                          | Pad Available                    | 7,000  |
| • C-2 | Available           | 1,721   | Pad 6                            | Pad Available                    | 7,000  |
| • C-3 | Allo!moncoco        | 1,797   | ●K                               | Available (Medical Office)       | 9,450  |
| • C-4 | Allo!moncoco        | 1,788   | ●L                               | Available (Medical or<br>Retail) | 9,450  |