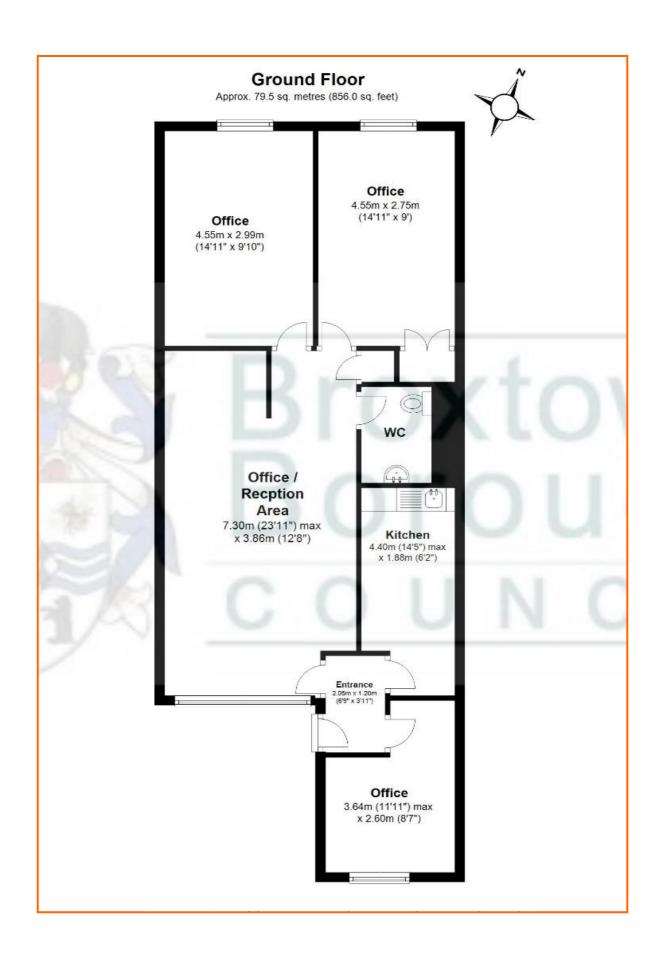

the service yard to the rear.

The accommodation has been refurbished to a high specification, which includes new suspended ceiling with LED lighting, new carpeting, decoration, kitchen and WC.

## Accommodation:

First Floor Offices: 65.61 sg m (706 sg ft)

# Planning:

B1 (Offices).

# Rent:

The property is available on a new effectively full repairing and insuring lease by way of a service charge at a commencing rent of:-

£9,250 Per Annum

## Rates:

To be reassessed

#### VAT:

Vat is applicable at the prevailing rate.

## EPC:

D - 86

Interested? Contact Will Torr 0115 979 3491 wtorr@heb.co.uk OR Jonathan Emmerson 0115 979 3490 jemmerson@heb.co.uk

0115 950 6611





Interested? Contact Will Torr 0115 979 3491 wtorr@heb.co.uk OR Jonathan Emmerson 0115 979 3490 jemmerson@heb.co.uk



Interested? Contact Will Torr 0115 979 3491 wtorr@heb.co.uk OR Jonathan Emmerson 0115 979 3490 jemmerson@heb.co.uk



a) These particulars were prepared from preliminary plans and specifications before the completion of the properties and are intended only as a guide. They may have been changed during construction and final finishes could vary. Prospective purchasers should not rely on this information but must get their solicitor to check the plans and specifications attached to their contract.
b) We have not made any investigations into the existence or otherwise of any issues concerning pollution of land, air or water contamination and the purchaser is responsible for making his own enquiries in this regard.