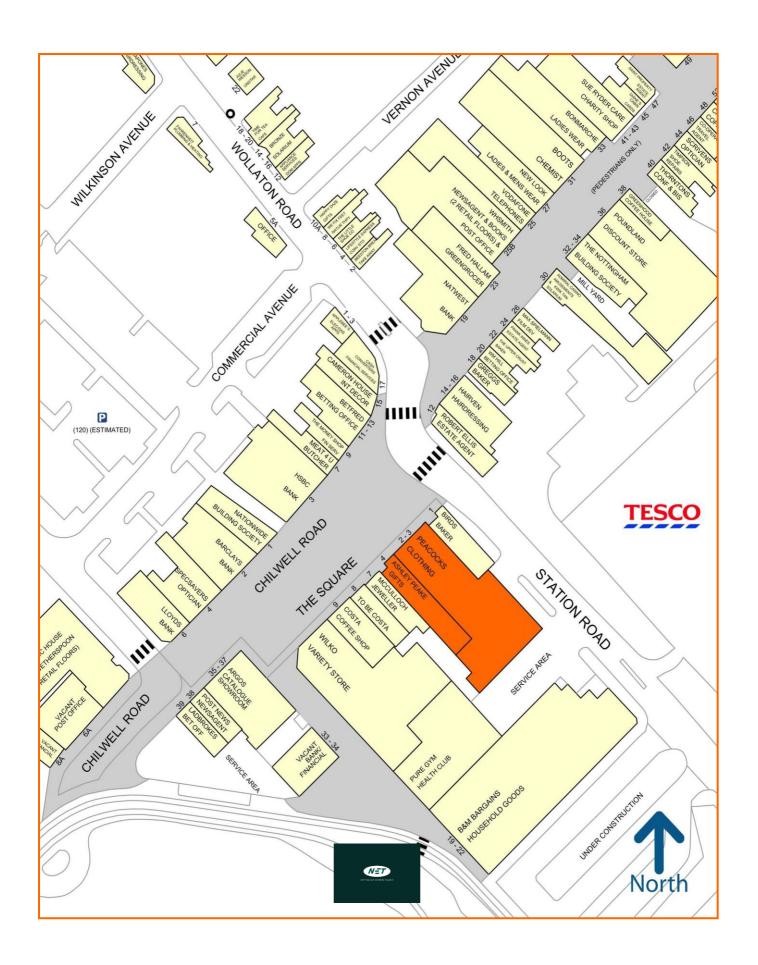

#### Location:

The Square Shopping Centre forms the prime retail pitch within Beeston, which is Nottingham's largest suburban town.

Beeston itself is located 3 miles southwest of Nottingham city centre and has a residential population of approximately 21,000 persons, and a catchment of over 500,000 within 6.5 miles.

The town is home to Nottingham University, which is the UK's most popular University (source: The Times), and a close to 35,000 full time students on campus.

In addition to The Square occupiers, the town is home to many national retailers which include Boots, NatWest, Tesco, Sainsbury's, Caffé Nero, Poundland and Specsavers.