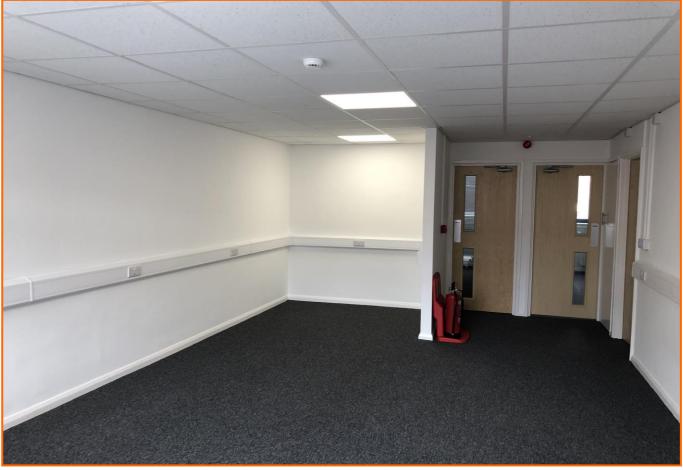

# **Description:**

The offices are situated above the main retail terrace in The Square Shopping Centre and is accessed directly from the service yard to the rear.

The accommodation has been refurbished to a high specification, which includes new suspended ceiling with LED lighting, new carpeting, decoration, kitchen and WC.