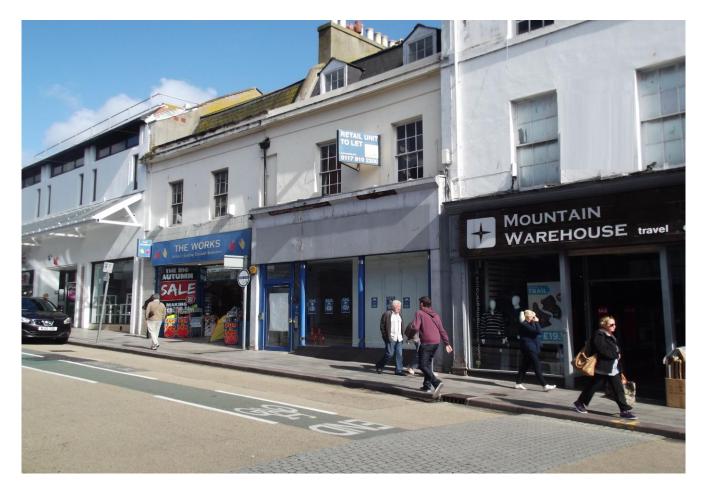

# LOCATION

71 Union Street occupies a strong trading position on the North Side of Union Street, close to 100% prime pitch, between the entrance of Union Square Shopping Centre and The junction with Market Street.

The unit immediately adjoins Mountain Warehouse and is in close proximity to New Look, Pandora, Boots, Vision Express and Costa Coffee.