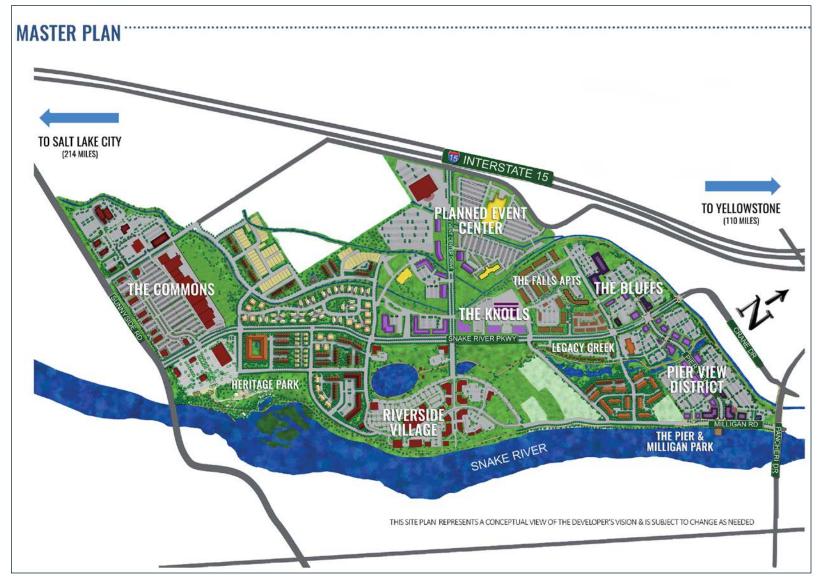

### **LISTING COMMENTS**

New Class A Office building in master-planned community.

 $\label{lem:continuous} Adjacent\ to\ hotels,\ restaurants,\ Greenbelt\ and\ major\ employers.$ 

Office suites can be finished to suit tenant's specs.

Convenient access to I-15, Highway 20/26 and airport.