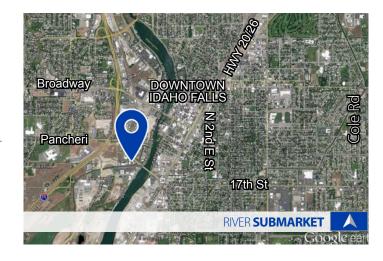

#### **PROPERTY INFORMATION**

Idaho Falls - River **Submarket: Lease Term:** 5 years Office **Bldg Type:** Lease Type: NNN **Bldg Size:** 60,000 SF Est. NNN: \$4.85 Parking: 4/1000 TI Allowance: \$55.00/SF