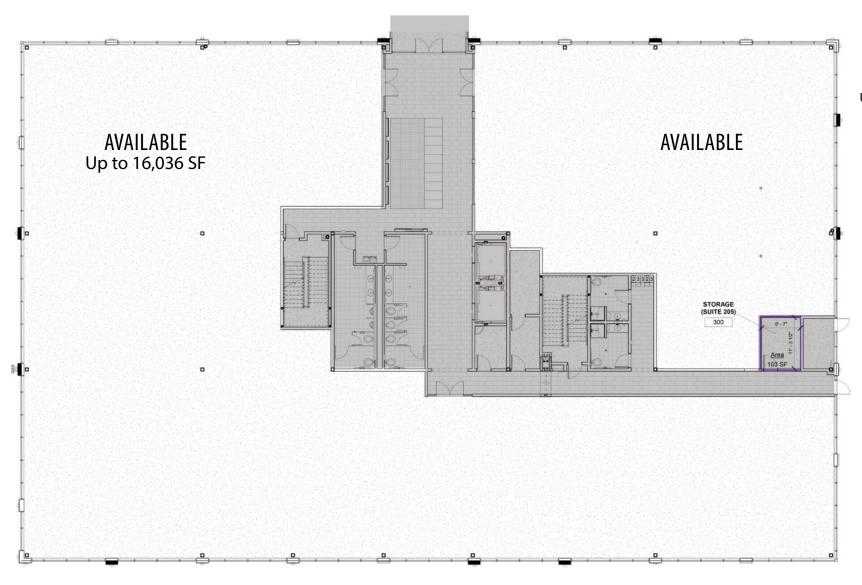

#### **AVAILABLE SPACE**

| SPACE        | RSF              | RATE           |
|--------------|------------------|----------------|
| First Floor  | Up to 16,036 SF* | \$24.00/SF NNN |
| Second Floor | Up to 2,323 SF   | \$24.00/SF NNN |

<sup>\*</sup>Divisible to 2,000 SF

### **FIRST LEVEL FLOORPLAN**

Up to 16,036 SF available Divisible by 2,000 SF