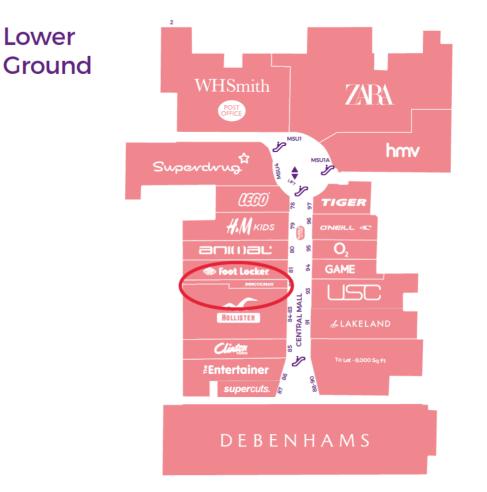

Unit 82 is located on the lower mall adjacent to Footlocker and Hollister. Other nearby retailers include Lakeland, H&M Kids and Tiger.