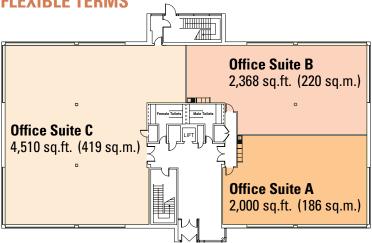

# FLEXIBLE TERMS: THREE INDIVIDUAL GROUND FLOOR SUITES

- 2,000 4,500 sq.ft. (186 419 sq.m.)
- Open plan office accommodation
- Car parking available

### GROUND FLOOR INDIVIDUAL OFFICE SUITES: FLEXIBLE TERMS