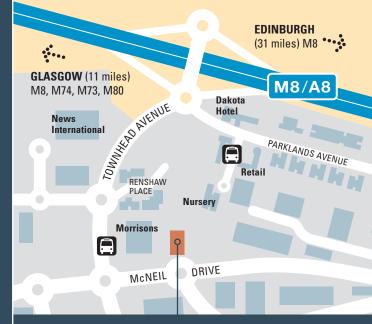

## LOCATION

Eurocentral is located immediately adjacent to and overlooks the M8/A8 Glasgow to Edinburgh route. The Eurocentral "diamond" interchange provides immediate access to the M8, and 3 miles to the west lies the Baillieston Interchange, linking the M8 to the M73 and M74 (M6) motorways. Both Glasgow and Edinburgh airports can be reached within 30 minutes of Eurocentral.

Eurocentral comprises Scotland's largest commercial business park and is a major new office destination benefiting from excellent transport infrastructure and amenities, including the Dakota hotel/ restaurant. Precision House offers an outstanding opportunity to acquire high quality office accommodation.

### EUROCENTRAL JUNCTION