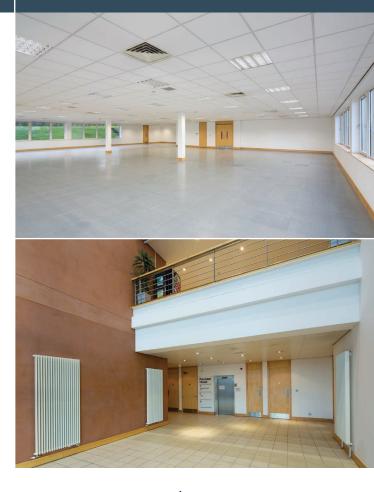

#### DESCRIPTION

The available accommodation comprises three individual suites on the ground floor of Precision House; a modern detached building. Car parking is available adjacent to the building. The specification comprises the following:

- Impressive triple height entrance foyer
- Floor to ceiling height of 2.7m
- Raised access floors of 150 mm
- Suspended ceilings with recessed modern light fittings
- Comfort cooling system
- Male/Female and disabled toilet facilities
- Tea prep facilities
- DDA compliant