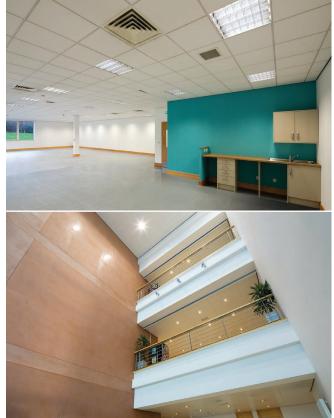

#### DESCRIPTION

The available accommodation comprises three individual suites on the ground floor of Precision House; a modern detached building. Car parking is available adjacent to the building. The specification comprises the following:

- Impressive triple height entrance foyer
- Floor to ceiling height of 2.7m
- Raised access floors of 150 mm
- Suspended ceilings with recessed modern light fittings
- Comfort cooling system
- Male/Female and disabled toilet facilities
- Tea prep facilities
- DDA compliant