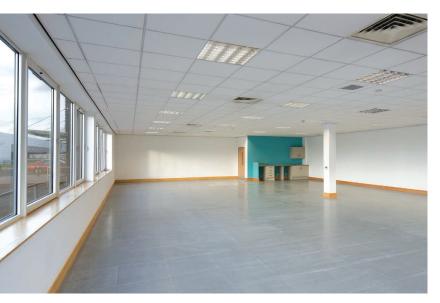

#### DESCRIPTION

The available accommodation comprises three individual suites on the ground floor of Precision House; a modern detached building. Car parking is available adjacent to the building. The specification comprises the following:

- Impressive triple height entrance foyer
- Floor to ceiling height of 2.7m
- Raised access floors of 150 mm
- Suspended ceilings with recessed modern light fittings
- Comfort cooling system
- Male/Female and disabled toilet facilities
- Tea prep facilities
- DDA compliant