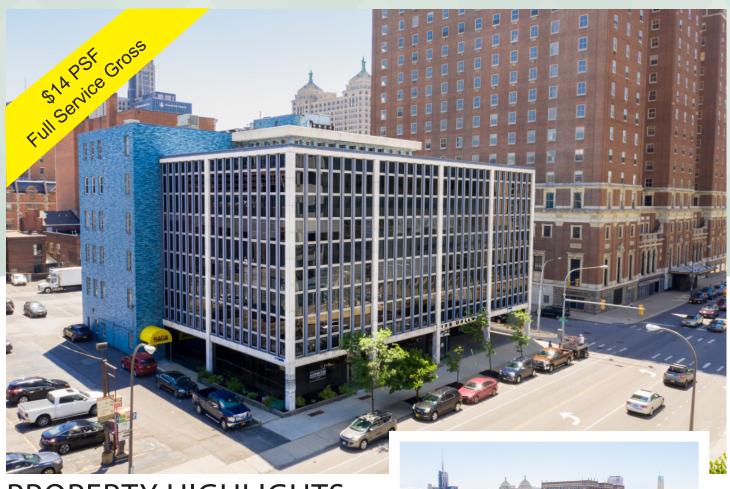

## FOR LEASE (

First Mark Building, 135 Delaware Avenue, Buffalo, NY The Central Business District's Most Convenient Office Location

### **PROPERTY HIGHLIGHTS**

- Attractive full service lease rate includes janitorial, new flooring, paint, LED lighting
- Various suite configurations and contemporary buildouts to suit tenant needs, 1,000 9,100 sq. ft.
- On site parking included in lease!
- Commanding views of Delaware Avenue and Niagara Square
- · Responsive, tenant focused property owner
- Premium location in the heart of the Central Business District
- Close to courts
- Photo gallery includes available spaces and examples of newly improved suites