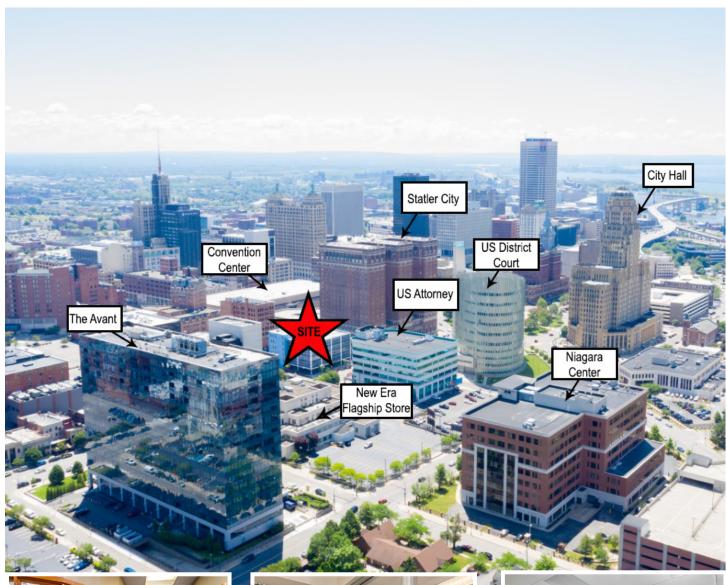

## FOR LEASE (

First Mark Building, 135 Delaware Avenue, Buffalo, NY The Central Business District's Most Convenient Office Location

#### First Mark Building, 135 Delaware Avenue, Buffalo, NY The Central Business District's Most Convenient Office Location