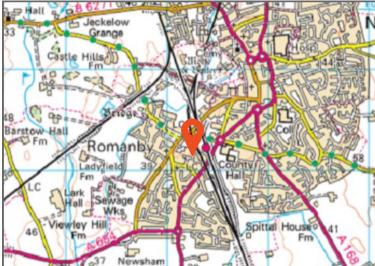

#### **LOCATION**

The site is situated on the edge of Northallerton between the town centre and Romanby village. Northallerton town centre is about 800m away, there is a short walk to Northallerton station which sits on the East coast mainline. The site is close to the junction of Romanby Road and Ainderby Road.