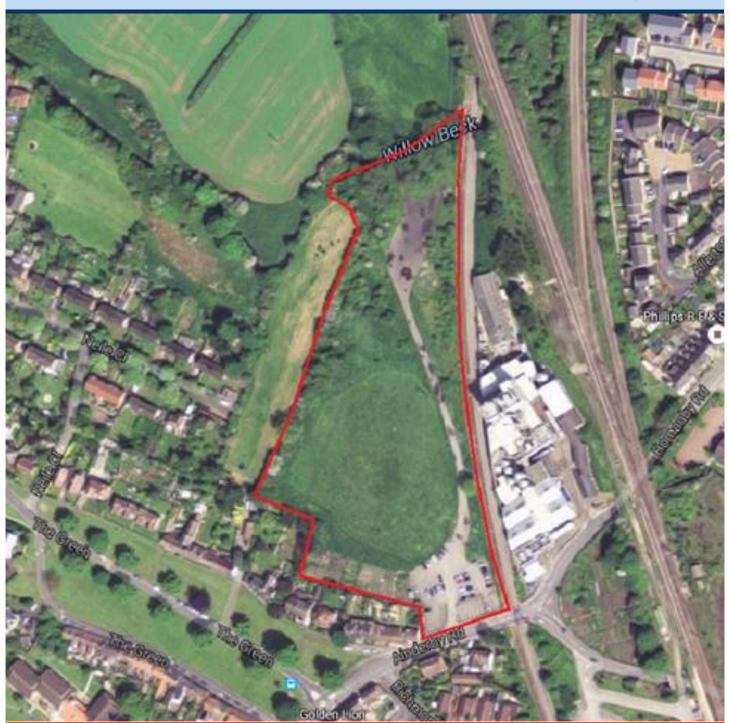

#### **DESCRIPTION**

The site comprises a level site formerly used as a cricket field in connection with the former Arla Foods dairy. It is bounded by a railway line on one side. The site measures approximately 5.3 Acres (2.15 Hectares). The site provides potential for residential development.

# **ACCOMMODATION**

The accommodation comprises a fairly level site, historically used as a cricket field for the former dairy and latterly has been partially used as a car park and there are some allotments. The site area extends to 5.3 Acres (2.15 Hectares).