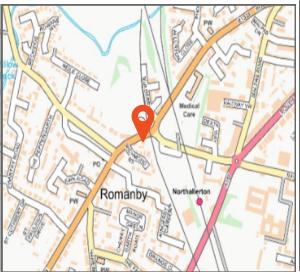

#### **LOCATION**

The site is situated on the edge of Northallerton between the town centre and Romanby village. Northallerton town centre is about 800m away, there is a short walk to Northallerton station which sits on the East coast mainline. The site is close to the junction of Romanby Road and Ainderby Road.