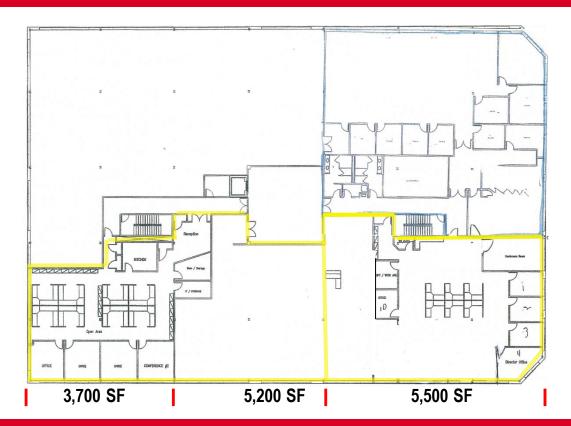

### **Neuman Building**

3575 Quakerbridge Road, Hamilton NJ

Available Office Space:

3,700 SF Unit

5,200 SF Unit

5,500 SF Unit

- Total Building 58,000 SF
- Smallest Divisible: 3,000 SF
- Free-standing 2-story building with high percentage of windows
- Rental Rate: \$21.50/SF plus Tenant Electric and Janitorial.
- Landlord Workletter \$20.00/SF
- Parking: 239 spaces or 4.12 cars per 1,000 SF
- Centrally located with access to Routes 1, 33, 95, 295 and NJTP Exit 7-A
- Located approximately 1 ½ miles from Hamilton Transit Train Station
- Minutes from downtown Princeton and Trenton

### Neuman Building: 3575 Quakerbridge Road, Hamilton NJ