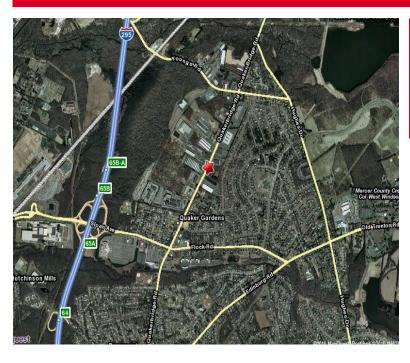

### **Neuman Building**

3575 Quakerbridge Road, Hamilton NJ

Available Office Space:

3,700 SF Unit

5,200 SF Unit

5,500 SF Unit

- Total Building 58,000 SF
- Smallest Divisible: 3,000 SF
- Free-standing 2-story building with high percentage of windows
- Rental Rate: \$21.50/SF plus Tenant Electric and Janitorial.
- Landlord Workletter \$20.00/SF
- Parking: 239 spaces or 4.12 cars per 1,000 SF
- Centrally located with access to Routes 1, 33, 95, 295 and NJTP Exit 7-A
- Located approximately 1 ½ miles from Hamilton Transit Train Station
- Minutes from downtown Princeton and Trenton

### Neuman Building: 3575 Quakerbridge Road, Hamilton NJ