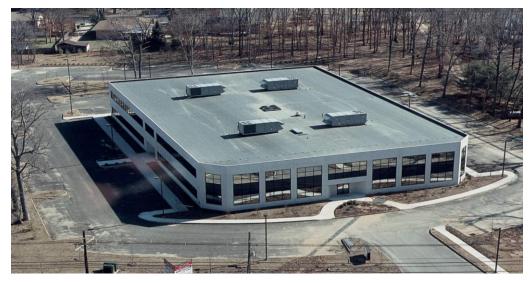

### **Neuman Building**

3575 Quakerbridge Road, Hamilton NJ

Available Office Space:

3,700 SF Unit

5,200 SF Unit

5,500 SF Unit

- Total Building 58,000 SF
- Smallest Divisible: 3,000 SF
- Free-standing 2-story building with high percentage of windows
- Rental Rate: \$21.50/SF plus Tenant Electric and Janitorial.
- Landlord Workletter \$20.00/SF
- Parking: 239 spaces or 4.12 cars per 1,000 SF
- Centrally located with access to Routes 1, 33, 95, 295 and NJTP Exit 7-A
- Located approximately 1 ½ miles from Hamilton Transit Train Station
- Minutes from downtown Princeton and Trenton

### Neuman Building: 3575 Quakerbridge Road, Hamilton NJ

#### Bay Depths 30' x 30'

Building Dimensions 138' x 208'