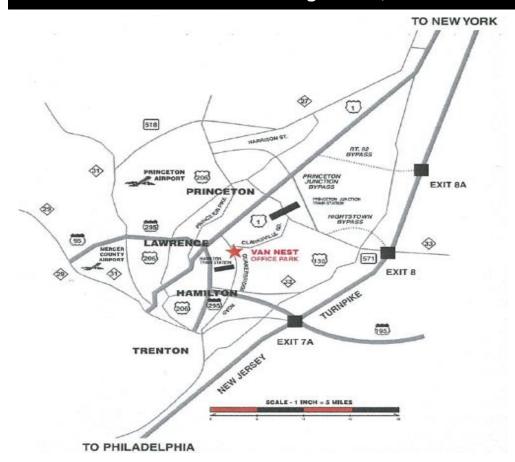

### **Neuman Building**

3575 Quakerbridge Road, Hamilton NJ

Available Office Space:

3,700 SF Unit

5,200 SF Unit

5,500 SF Unit

- Total Building 58,000 SF
- Smallest Divisible: 3,000 SF
- Free-standing 2-story building with high percentage of windows
- Rental Rate: \$21.50/SF plus Tenant Electric and Janitorial.
- Landlord Workletter \$20.00/SF
- Parking: 239 spaces or 4.12 cars per 1,000 SF
- Centrally located with access to Routes 1, 33, 95, 295 and NJTP Exit 7-A
- Located approximately 1 ½ miles from Hamilton Transit Train Station
- Minutes from downtown Princeton and Trenton