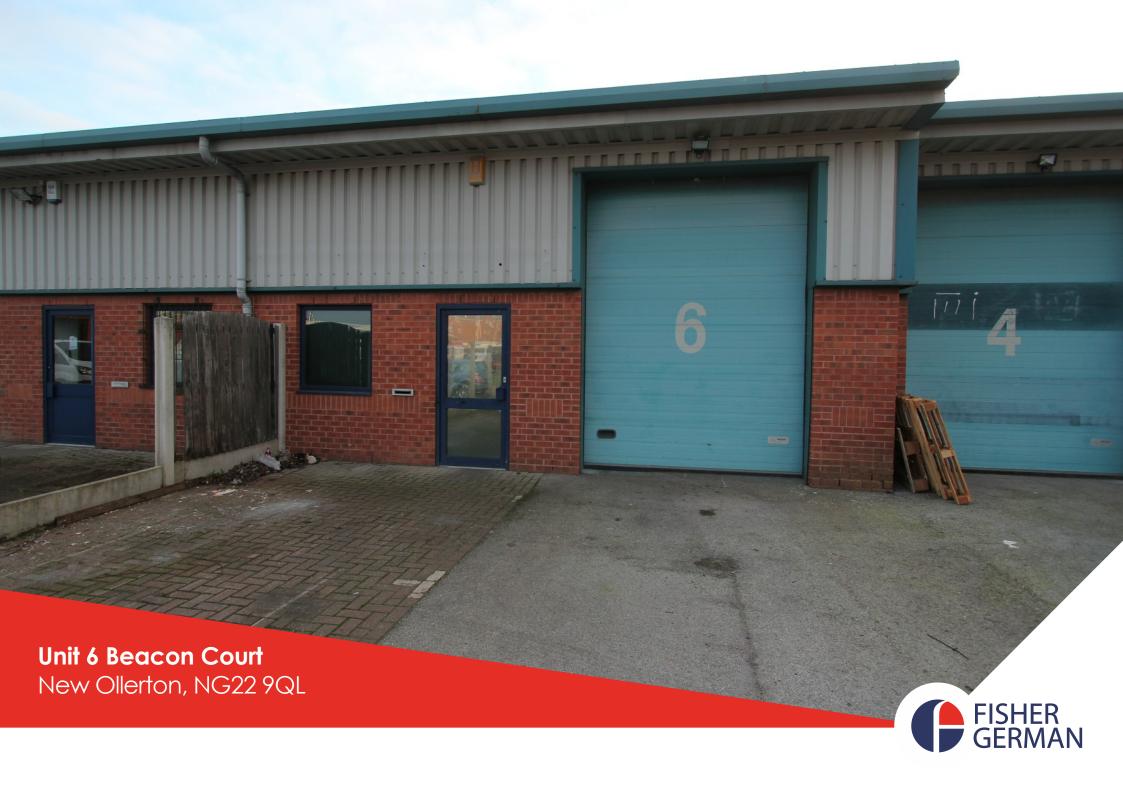

#### **Unit 6 Beacon Court**

Opportunity to take on this open plan Industrial Unit on the established Beacon Court.

- Established Industrial Estate
- Roller shutter door access
- Allocated parking
- Potential for 100% Small Business Bates Belief

#### Description

This property comprises a mid terraced industrial unit of steel portal frame construction with brickwork infills. The property is accessed via a roller shutter door with a pedestrian access to the right hand side of this and there is allocated car parking to the front of the unit. Internally he property comprises an open plan industrial unit with WC facilities and mezzanine floor to the rear of the unit.