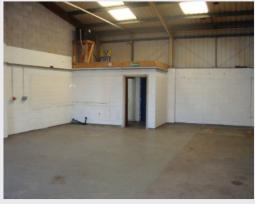

#### Description

This property comprises a mid terraced industrial unit of steel portal frame construction with brickwork infills. The property is accessed via a roller shutter door with a pedestrian access to the right hand side of this and there is allocated car parking to the front of the unit. Internally he property comprises an open plan industrial unit with WC facilities and mezzanine floor to the rear of the unit.

#### **Accommodation**

| Floor  | Description | Sq M  | Sq F |
|--------|-------------|-------|------|
| Ground | Industrial  | 97 63 | 1051 |