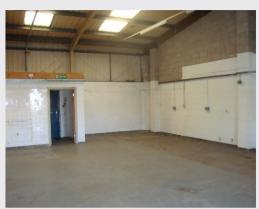

#### Description

This property comprises a mid terraced industrial unit of steel portal frame construction with brickwork infills. The property is accessed via a roller shutter door with a pedestrian access to the right hand side of this and there is allocated car parking to the front of the unit. Internally he property comprises an open plan industrial unit with WC facilities and mezzanine floor to the rear of the unit.

#### **Accommodation**

| Floor  | Description | Sq M  | Sq F |
|--------|-------------|-------|------|
| Ground | Industrial  | 97 63 | 1051 |