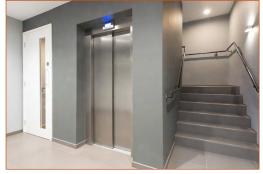

### FEATURES

- Air conditioning
- Raised floors
- Passenger lift
- Glazed full height windows
- Carpeted
- Floor boxes
- Cycle storage
- Male and female shower and locker facilities