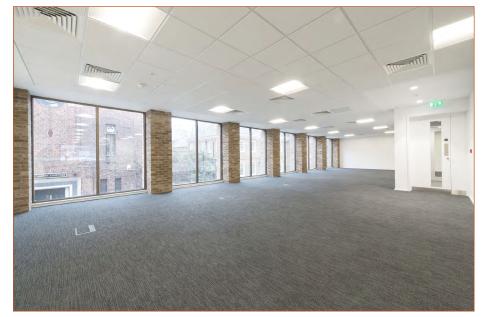

### LAST REMAINING FLOOR

This new office building is situated on the west side of Rushworth Street, close to the junction with Pocock Street and a few minutes walk from Southwark station.

The first floor provides stylish and contemporary offices principally planned in clear space, easily divisablle, having the following approximate floor area.

> First Floor 3,782 sq ft (351 sq m)

> > Ground Floor

Lower Ground Floor