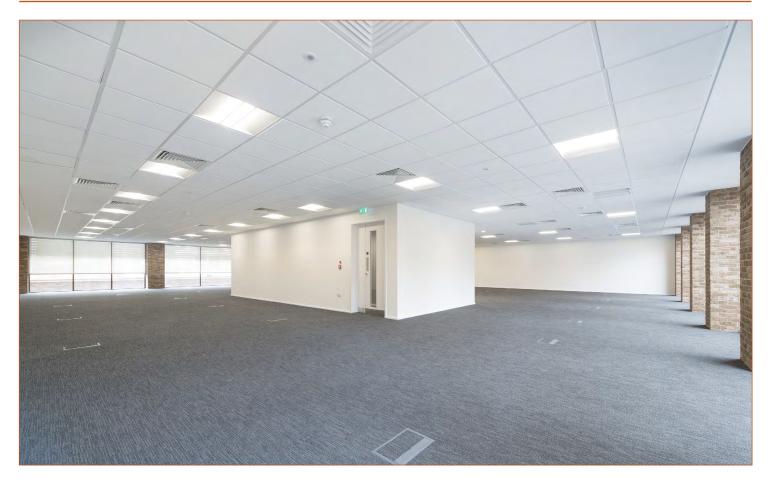

### LAST REMAINING FLOOR

This new office building is situated on the west side of Rushworth Street, close to the junction with Pocock Street and a few minutes walk from Southwark station.

The first floor provides stylish and contemporary offices principally planned in clear space, easily divisablle, having the following approximate floor area.

> First Floor 3,782 sq ft (351 sq m)

> > Ground Floor

Lower Ground Floor

### FEATURES

- Air conditioning
- Raised floors
- Passenger lift
- Glazed full height windows
- Carpeted
- Floor boxes
- Cycle storage
- Male and female shower and locker facilities