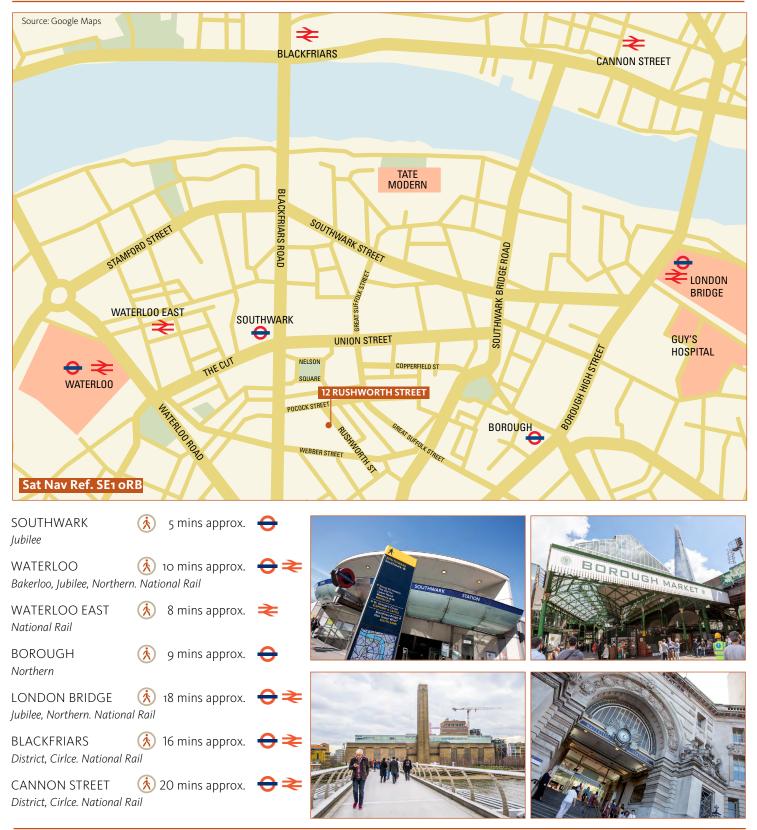

### LAST REMAINING FLOOR

This new office building is situated on the west side of Rushworth Street, close to the junction with Pocock Street and a few minutes walk from Southwark station.

The first floor provides stylish and contemporary offices principally planned in clear space, easily divisablle, having the following approximate floor area.