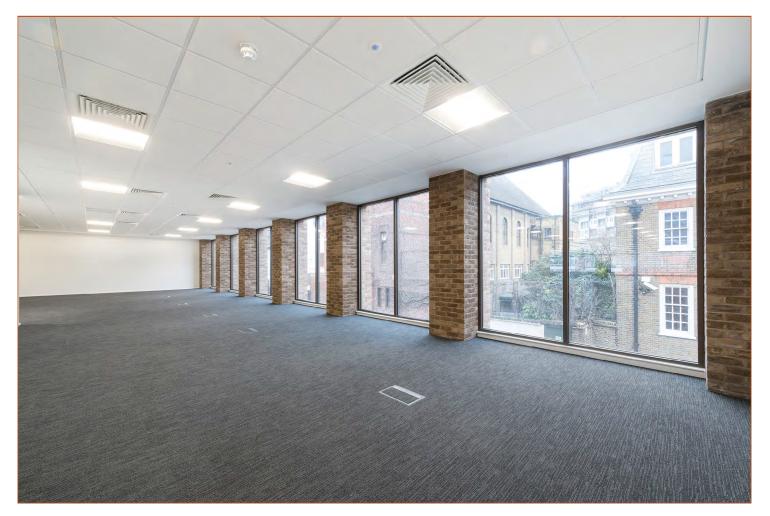

### LAST REMAINING FLOOR

This new office building is situated on the west side of Rushworth Street, close to the junction with Pocock Street and a few minutes walk from Southwark station.

The first floor provides stylish and contemporary offices principally planned in clear space, easily divisablle, having the following approximate floor area.

> First Floor 3,782 sq ft (351 sq m)

> > Ground Floor

Lower Ground Floor

### FEATURES

- Air conditioning
- Raised floors
- Passenger lift
- Glazed full height windows
- Carpeted
- Floor boxes
- Cycle storage
- Male and female shower and locker facilities