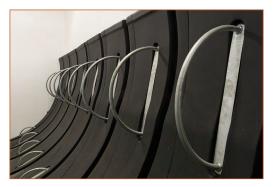

### FEATURES

- Air conditioning
- Raised floors
- Passenger lift
- Glazed full height windows
- Carpeted
- Floor boxes
- Cycle storage
- Male and female shower and locker facilities