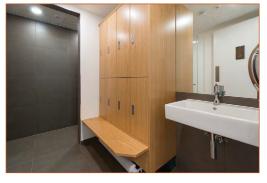

### FEATURES

- Air conditioning
- Raised floors
- Passenger lift
- Glazed full height windows
- Carpeted
- Floor boxes
- Cycle storage
- Male and female shower and locker facilities