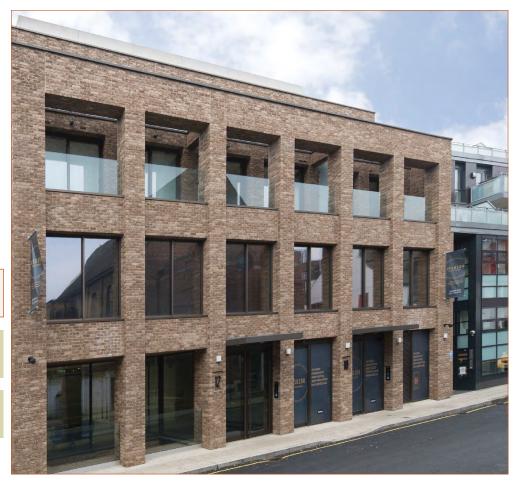

### LAST REMAINING FLOOR

This new office building is situated on the west side of Rushworth Street, close to the junction with Pocock Street and a few minutes walk from Southwark station.

The first floor provides stylish and contemporary offices principally planned in clear space, easily divisablle, having the following approximate floor area.

### 12 RUSHWORTH STREET