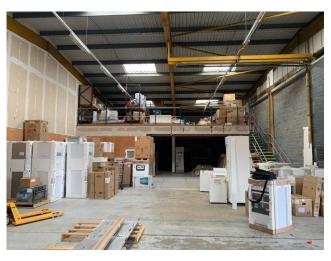

#### **DESCRIPTION AND LOCATION:**

Situated to the rear of Stellisons on Ranelagh Road fronting the River Orwell is this storage/warehouse premises which offers good loading access with two roller shutter doors, large open storage space with mezzanine store, office area and access to W.C facilities.

#### ACCOMMODATION

| Ground floor warehouse approx.: | 3,851 sq. ft. | (358 sq. m.) |
|---------------------------------|---------------|--------------|
| Mezzanine approx.:              | 1,489 sq. ft. | (138 sq. m.) |
| Total approx. area              | 5,340 sq. ft. | (496 sq. m.) |