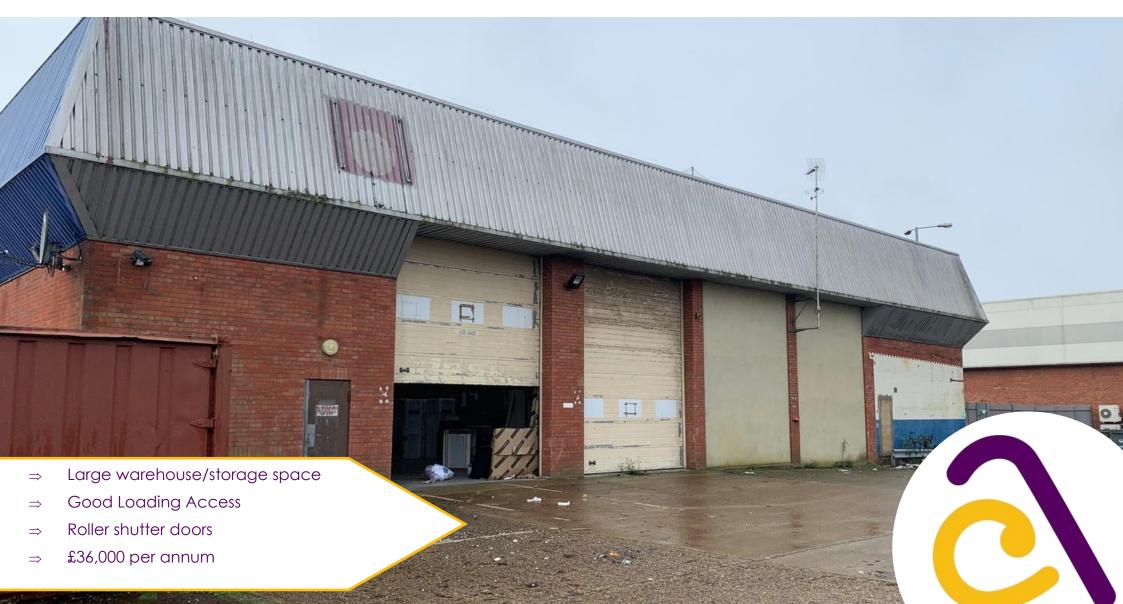

#### **DESCRIPTION AND LOCATION:**

Situated to the rear of Stellisons on Ranelagh Road fronting the River Orwell is this storage/warehouse premises which offers good loading access with two roller shutter doors, large open storage space with mezzanine store, office area and access to W.C facilities.

Roller shutter doors

Height 4.98m Width 4.00m

Maximum eaves of approx.: 7.14m

#### TENURE

Leasehold

RENT

£36,000 per annum exclusive