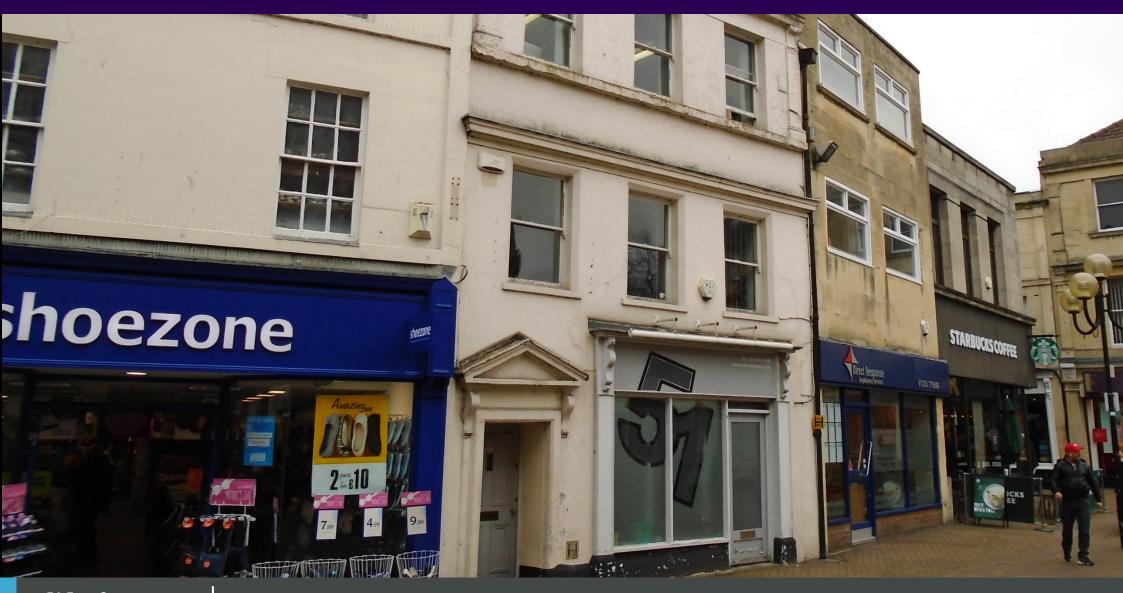

# **Carter Jonas**

51 Fore Street Trowbridge Wiltshire BA14 8ES

Town Centre Retail Premises with Offices – Available Separately Or As A Whole

Approximately 135.81 Sq M (1,464 Sq Ft) in Total

- Immediately Available
- Ground Floor Retail with Offices
- Prominent Town Centre Location

The subject premises occupy a prominent location within the centre of Trowbridge, situated close to The Shires Shopping Centre and on the main pedestrianised Fore Street. Nearby retailers include Costa Coffee, William Hill, Thomas Cook and Timpsons.

### **DESCRIPTION**

The property comprises a Grade II Listed mid terraced property with ground floor shop/office with further offices at first and second floors.

Retail premises could be leased separately to the offices.