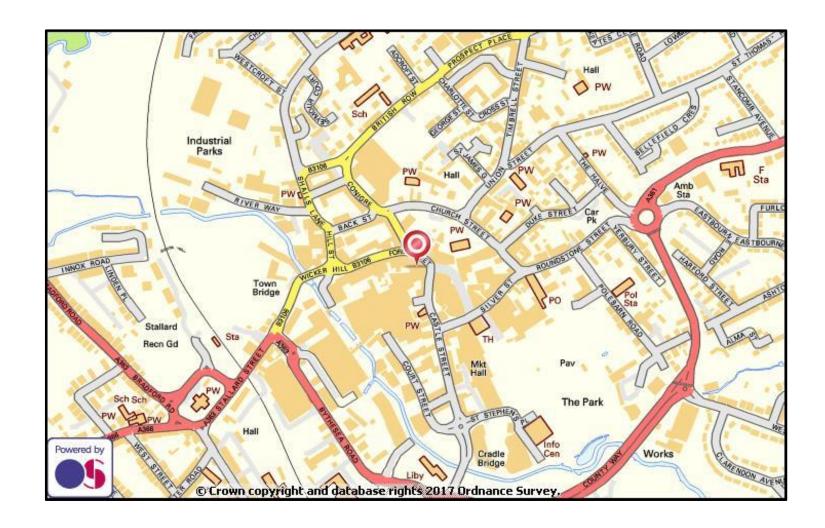

# LOCATION

Trowbridge is the county town of Wiltshire and has a population of approximately 45,000. It is well located for access to nearby towns inlcuding Bradford on Avon (circa. 3 miles), Westbury (circa. 5 miles), Melksham (circa. 6 miles), Chippenham (circa. 12 miles) and the city of Bath (circa. 12 miles). There are excellent high speed rail services to London from Westbury, Chippenham and Bath, as well as junctions 17 and 18 of the M4 motorway at Chippenham and Bath respectively, less than 25 minutes' away.

The subject premises occupy a prominent location within the centre of Trowbridge, situated close to The Shires Shopping Centre and on the main pedestrianised Fore Street. Nearby retailers include Costa Coffee, William Hill, Thomas Cook and Timpsons.