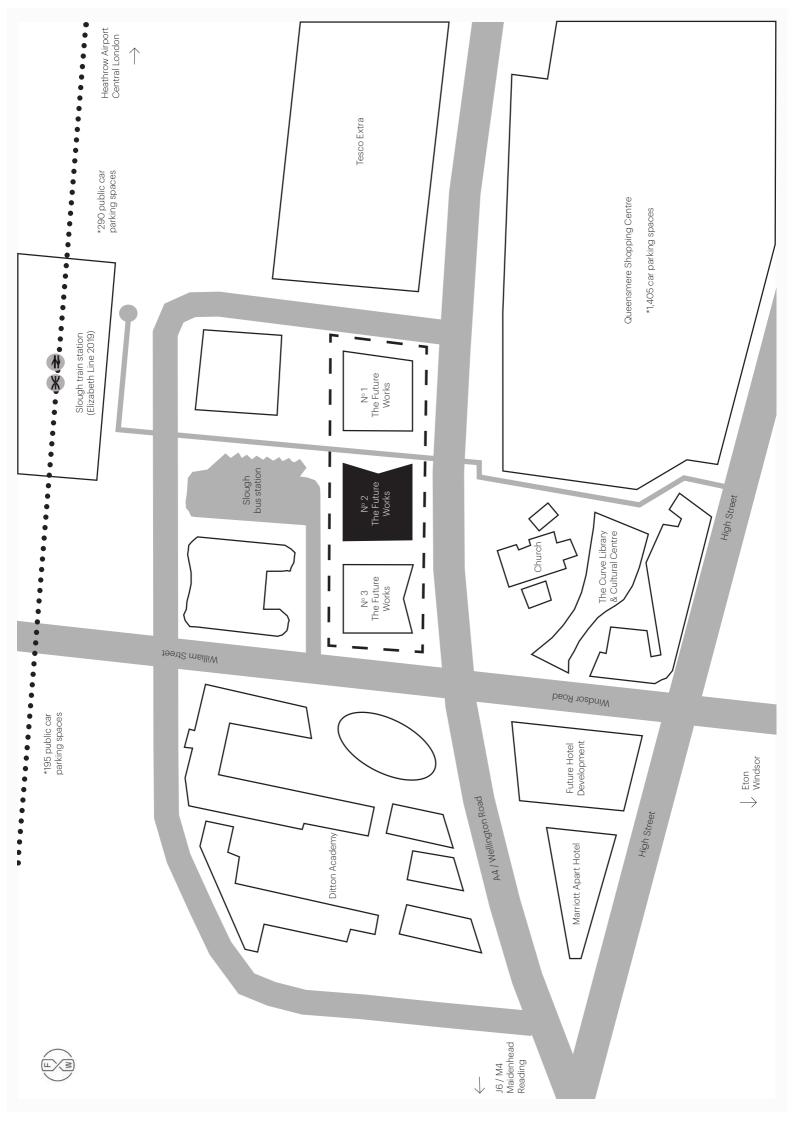

## Location

The Future Works is a 98,782 sq ft (IPMS3) office development adjacent to Slough Railway Station and the newly refurbished Bus Station.

The unit benefits from A3 use and is located on the north east corner fronting onto the main thoroughfare connecting the station to the town centre. The unit offers double height glazing and comes with the possibility of installing a 50% cover mezzanine.