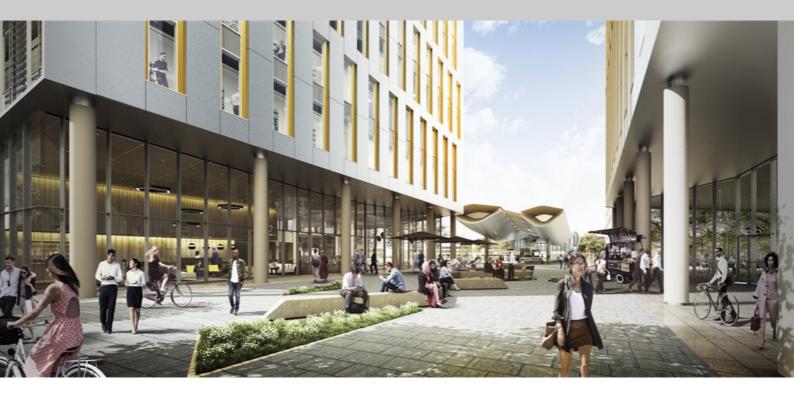

## Location

The Future Works is a 98,782 sq ft (IPMS3) office development adjacent to Slough Railway Station and the newly refurbished Bus Station.

The unit benefits from A3 use and is located on the north east corner fronting onto the main thoroughfare connecting the station to the town centre. The unit offers double height glazing and comes with the possibility of installing a 50% cover mezzanine.