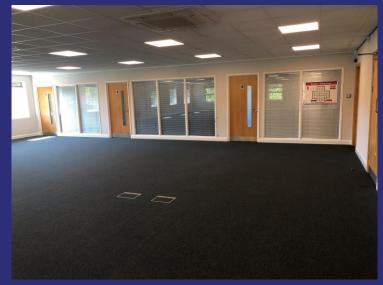

### **DESCRIPTION**

the property comprises a fully self-contained first floor office suite forming part of this attractive detached building and offered in open plan format to a high specification including:

- Suspended ceilings with recessed lighting
- Air conditioning
- Carpeted
- Raised floors
- Two person lift
- UPVC double glazing
- 13 parking spaces are allocated to the suite.

### **ACCOMMODATION/AREAS**

The property has been measured in accordance with the RICS Code Of Measuring Practice on a net internal basis:

| Sq M  | Sq Ft |
|-------|-------|
| 277.5 | 2,986 |