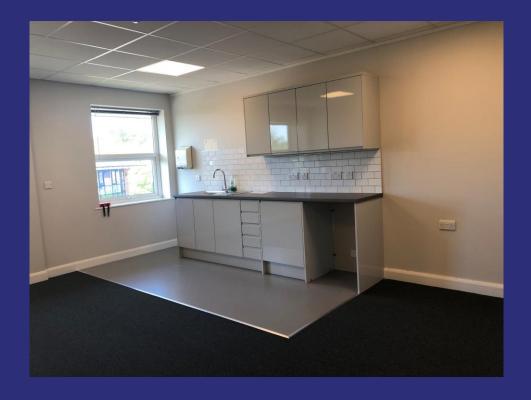

### **DESCRIPTION**

the property comprises a fully self-contained first floor office suite forming part of this attractive detached building and offered in open plan format to a high specification including:

- Suspended ceilings with recessed lighting
- Air conditioning
- Carpeted
- Raised floors
- Two person lift
- UPVC double glazing
- 13 parking spaces are allocated to the suite.