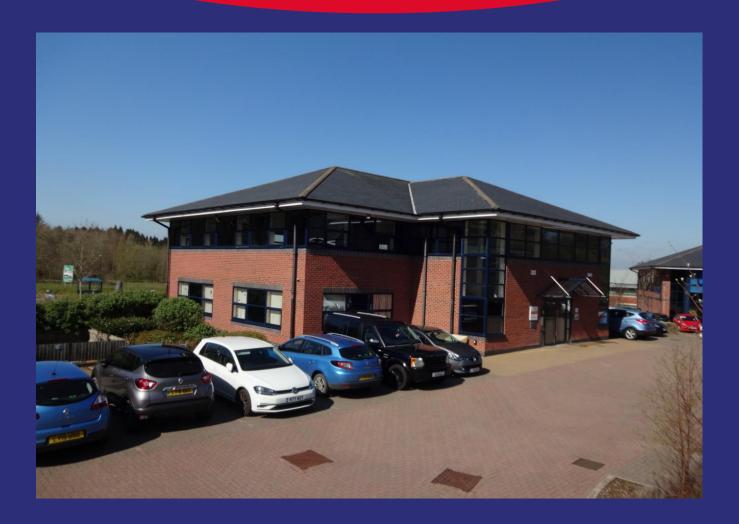

### LOCATION

Parc Menai is one of the region's premier office parks, superbly located alongside Junction 9 of the A55 just two miles from the centre of the University City of Bangor, itself on the London-Holyhead main railway line and thus also providing excellent rail connections to Liverpool, Manchester (and airport) and Port of Holyhead.

Llys Castan (Chestnut Court) is a modern low density development of attractive office buildings with occupiers including:

- RSPB
- NSH Public Health Wales
- Anchor Computer Systems
- Community Health Council
- Gamlins Solicitors
- Bennet Smith Solicitors

### **DESCRIPTION**

the property comprises a fully self-contained first floor office suite forming part of this attractive detached building and offered in open plan format to a high specification including:

- Suspended ceilings with recessed lighting
- Air conditioning
- Carpeted
- Raised floors
- Two person lift
- UPVC double glazing
- 13 parking spaces are allocated to the suite.