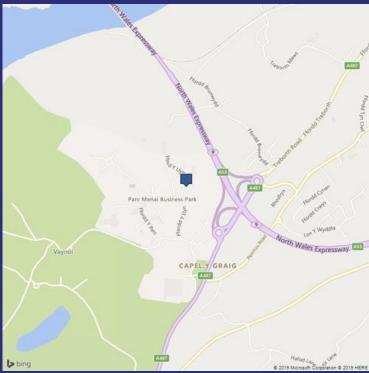

### LOCATION

Parc Menai is one of the region's premier office parks, superbly located alongside Junction 9 of the A55 just two miles from the centre of the University City of Bangor, itself on the London-Holyhead main railway line and thus also providing excellent rail connections to Liverpool, Manchester (and airport) and Port of Holyhead.