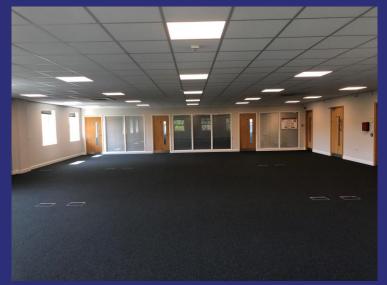

### **DESCRIPTION**

the property comprises a fully self-contained first floor office suite forming part of this attractive detached building and offered in open plan format to a high specification including:

- Suspended ceilings with recessed lighting
- Air conditioning
- Carpeted
- Raised floors
- Two person lift
- UPVC double glazing
- 13 parking spaces are allocated to the suite.