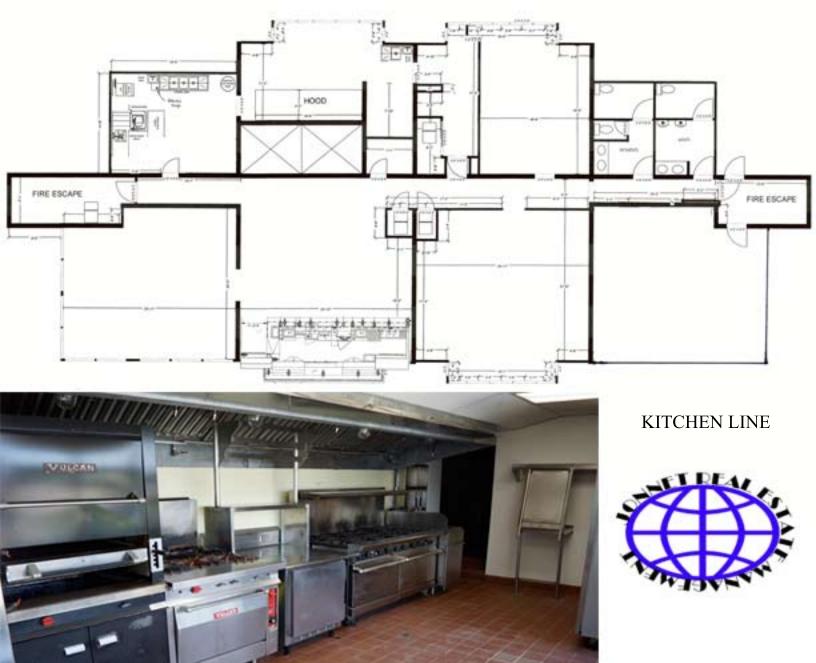

### Space Hightlight

- Updated Bar 2017
- Liquor License Included
- Kitchen Equipment Included
- LED Lights with Ipad Control Capability

Steve Jonnet
President
(412) 372-9300
stevejonnet@yahoo.com

Paul Jonnet Vice President (412) 372-9300 jonnetpm@gmail.com