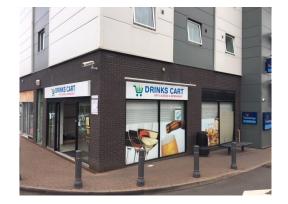

# DESCRIPTION

The premises comprise ground floor retail premises having large double doors leading from the main car park and a return frontage to the access road.