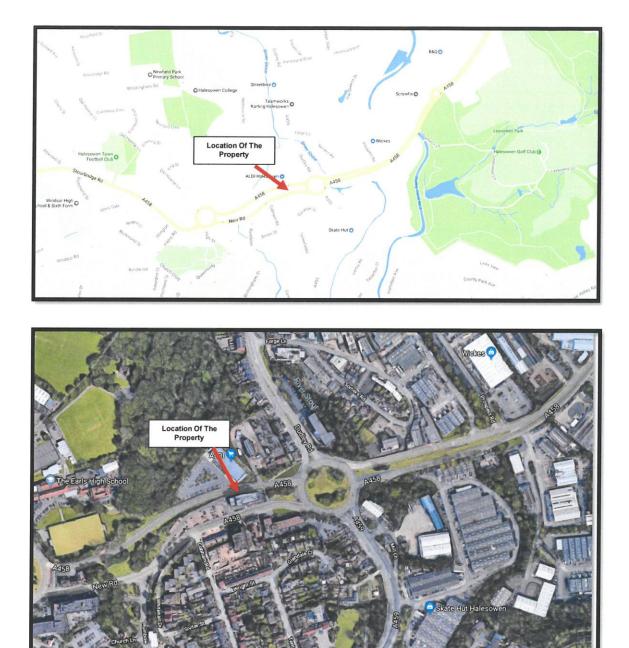

LOCATION

The premises are located on Whitehall Road beneath Travelodge at the roundabout junction with Dudley Road and Mucklow Hill.