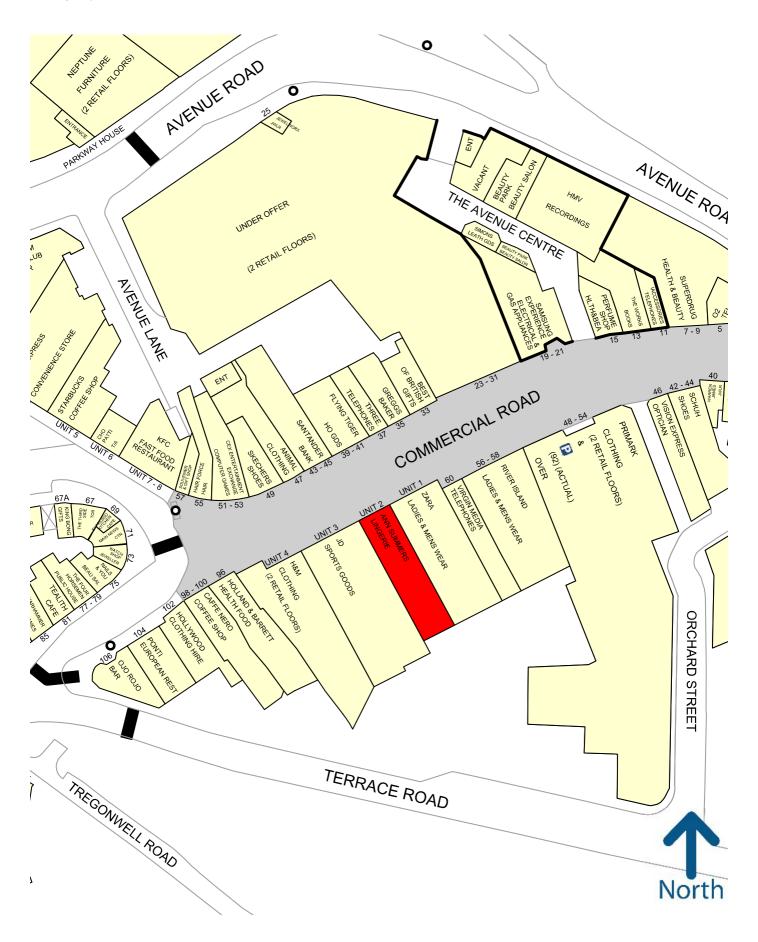

# Location.

The premises are situated in the middle of the 100% prime pitch on the south side of Commercial Road.

Nearby retailers include Zara, H&M, JD Sports,

River Island, Superdrug, Holland & Barrett,

Sports Direct Primark, Samsung, Schub

Sports Direct, Primark, Samsung, Schuh, Skechers and Flying Tiger.

The premises comprise a large multiple windowed double-height retail unit arranged over the ground and second floors with direct lift and stair access and rear servicing.

Goad Digital Plens are for identification only and not to be scaled as a working drawing and are basenose SurveyMap with the permission of The Controller of ther Majesty's Stationary Office © Crown Copyright 39954X. No part of this plan may be entered into an electronic retrieval system without agent. Gooch Cunliffe Whale LLP. Registered in England No. OC376010. Registered office: 30 City Road, London EC1Y 2AB.