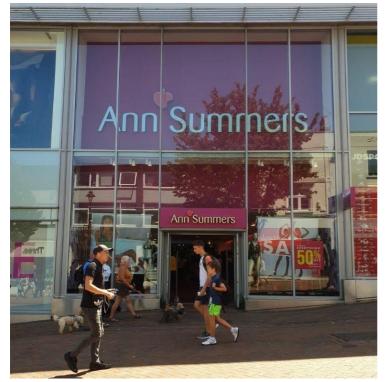

# Prime shop to let.

Bournemouth, Unit 2, 56-76 Commercial Road. BH2 5LR.

100% prime location within the best retail block.

Modern well configured shop.

Double height frontage.

# Location.

The premises are situated in the middle of the 100% prime pitch on the south side of Commercial Road.

Nearby retailers include Zara, H&M, JD Sports,

River Island, Superdrug, Holland & Barrett,

Sports Direct Primark, Samsung, Schub

Sports Direct, Primark, Samsung, Schuh, Skechers and Flying Tiger.

The premises comprise a large multiple windowed double-height retail unit arranged over the ground and second floors with direct lift and stair access and rear servicing.