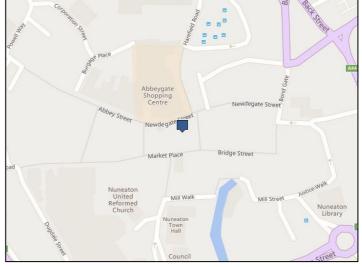

#### Location

The premises are located within the large North Warwickshire town of Nuneaton. The town benefits from excellent road and rail links together with a sizeable population. The Town Centre offers a range of retail occupiers within a series of pedestrianised streets.

The premises are located on the south of Newdegate Street, approximately half way between its junctions with Abbey Gate to the west and Newdegate Street to the east.