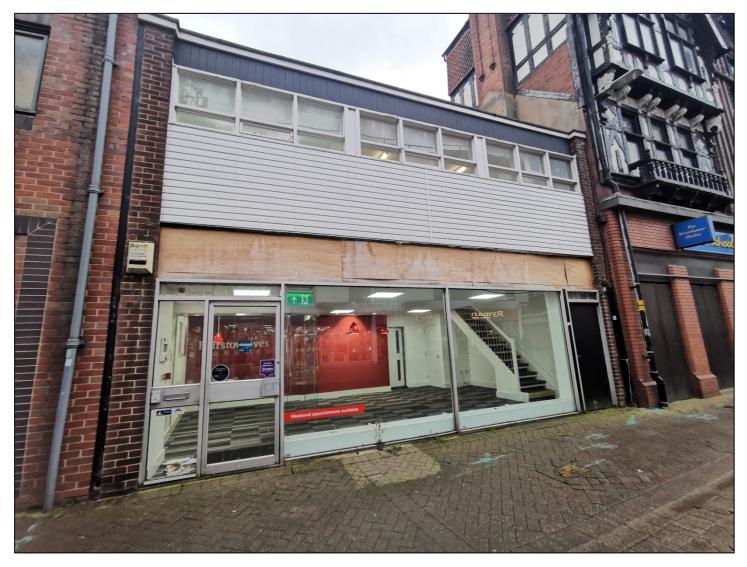

# TO LET QUALITY RETAIL PREMISES OVER TWO FLOORS

# 11 Newdegate Street, NUNEATON CV11 4EJ

# 879 SQ FT (81.67 SQ M) NIA

- Located in a prominent retail location in Nuneaton Town Centre
- Suitable for a variety of occupiers (STP)
- Quality fitout to include open plan office and meeting rooms
- Benefitting from retail space, office and ancillary facilities
- Available for immediate occupation

### **Description**

The property provides retail premises over ground and first floors.

The ground floor retail accommodation provides open plan office space, together with a glass partitioned meeting room. There is a WC located to the rear. The first floor provides good quality accommodation which is split to provide an open plan office, store/meeting rooms, kitchenette and a further WC.

The ground floor benefits from suspended ceiling with inset LED lighting, air conditioning, floor boxes, wall mounted radiators and floor to ceiling windows to the front. The first floor is finished to a similar standard and with LED ceiling mounted lights.

Externally the property has a prominent frontage and benefits from being within close proximity to a range of car parks.