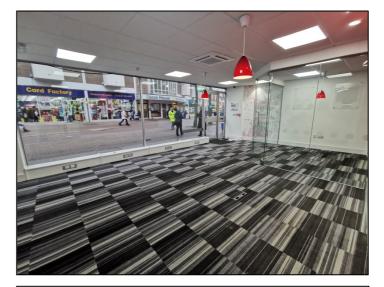

### **Description**

The property provides retail premises over ground and first floors.

The ground floor retail accommodation provides open plan office space, together with a glass partitioned meeting room. There is a WC located to the rear. The first floor provides good quality accommodation which is split to provide an open plan office, store/meeting rooms, kitchenette and a further WC.

The ground floor benefits from suspended ceiling with inset LED lighting, air conditioning, floor boxes, wall mounted radiators and floor to ceiling windows to the front. The first floor is finished to a similar standard and with LED ceiling mounted lights.