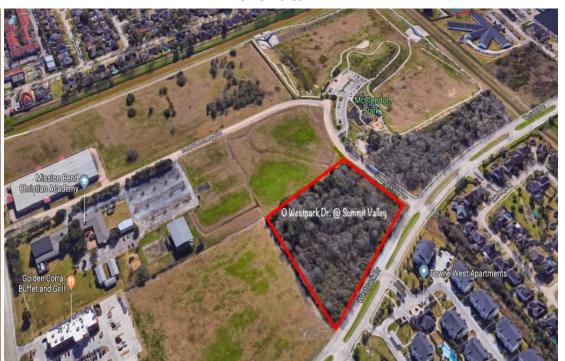

## **Development Opportunity**

0 Westpark Dr. Houston, TX 77082 3.25 Acres

- 3.25 Acres (141,570 SF)
- \$7.76 Per SF
- No Drainage Needed
- Unrestricted

Integra Real Estate Investments is proud to present another great development opportunity in Houston, TX!!! 3.25 Acres available in Houston, TX on the SEC of Westpark Dr. and Summit Valley Dr. in the 77082 zipcode. The property is

UNRESTRICTED and NO DRAINAGE IS NEEDED.

This property is well suited for numerous uses such as:

This property is well suited for numerous uses such as: Multi-family, condo community, storage/self storage, industrial, warehouse, office warehouse, retail, or mixed use.