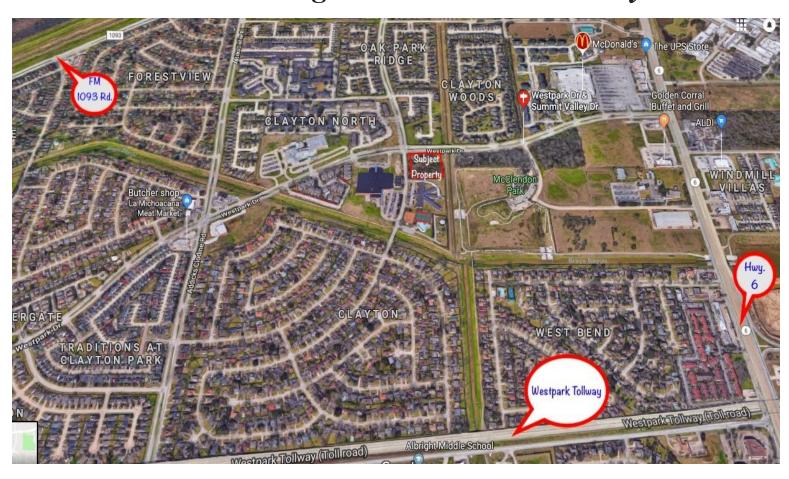

## Additional Pictures and Information: Property Survey

Ariel showing main roads and tollway