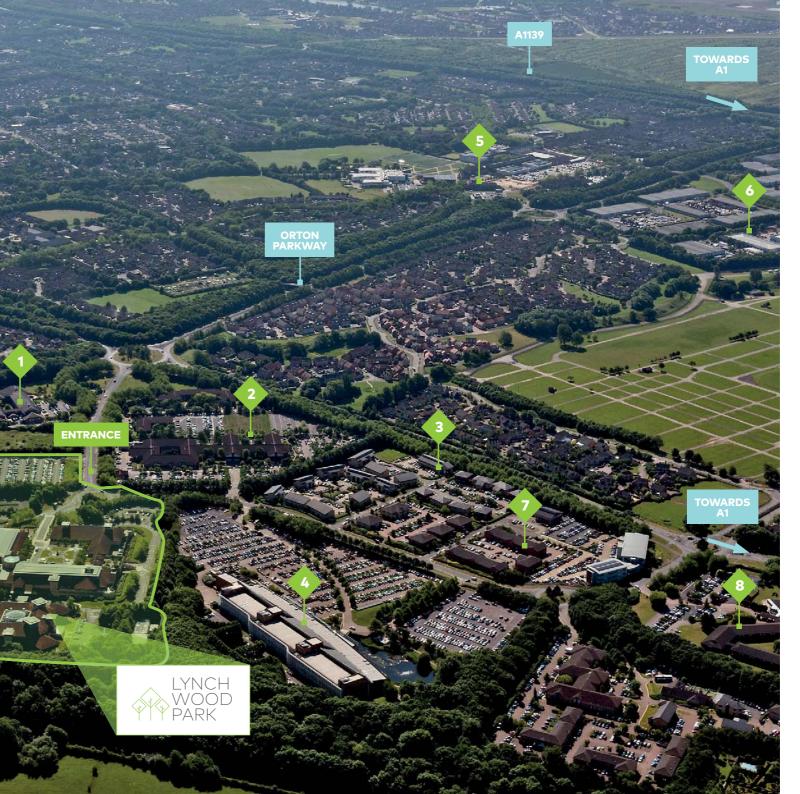

## **CENTRAL** LOCATION

Lynch Wood Park is ideally located in the centre of the UK, three miles west of Peterborough City Centre.

One of the fastest growing cities in the UK, Peterborough is also one of the most costeffective business locations, ideal for start-ups, SMEs and leading companies alike. What's more, Peterborough boasts unrivalled connectivity and, along with York, was one of the first cities in the UK to obtain an ultrafast broadband network boasting download speeds of 1 GB.

#### Lynch Wood Park has excellent connectivity via road and rail.

London is just 45 minutes away by train and, with great access to the A1 and A14, the scheme is connected to the wider UK via the national motorway network. There are also four international airports within an hour and a half.