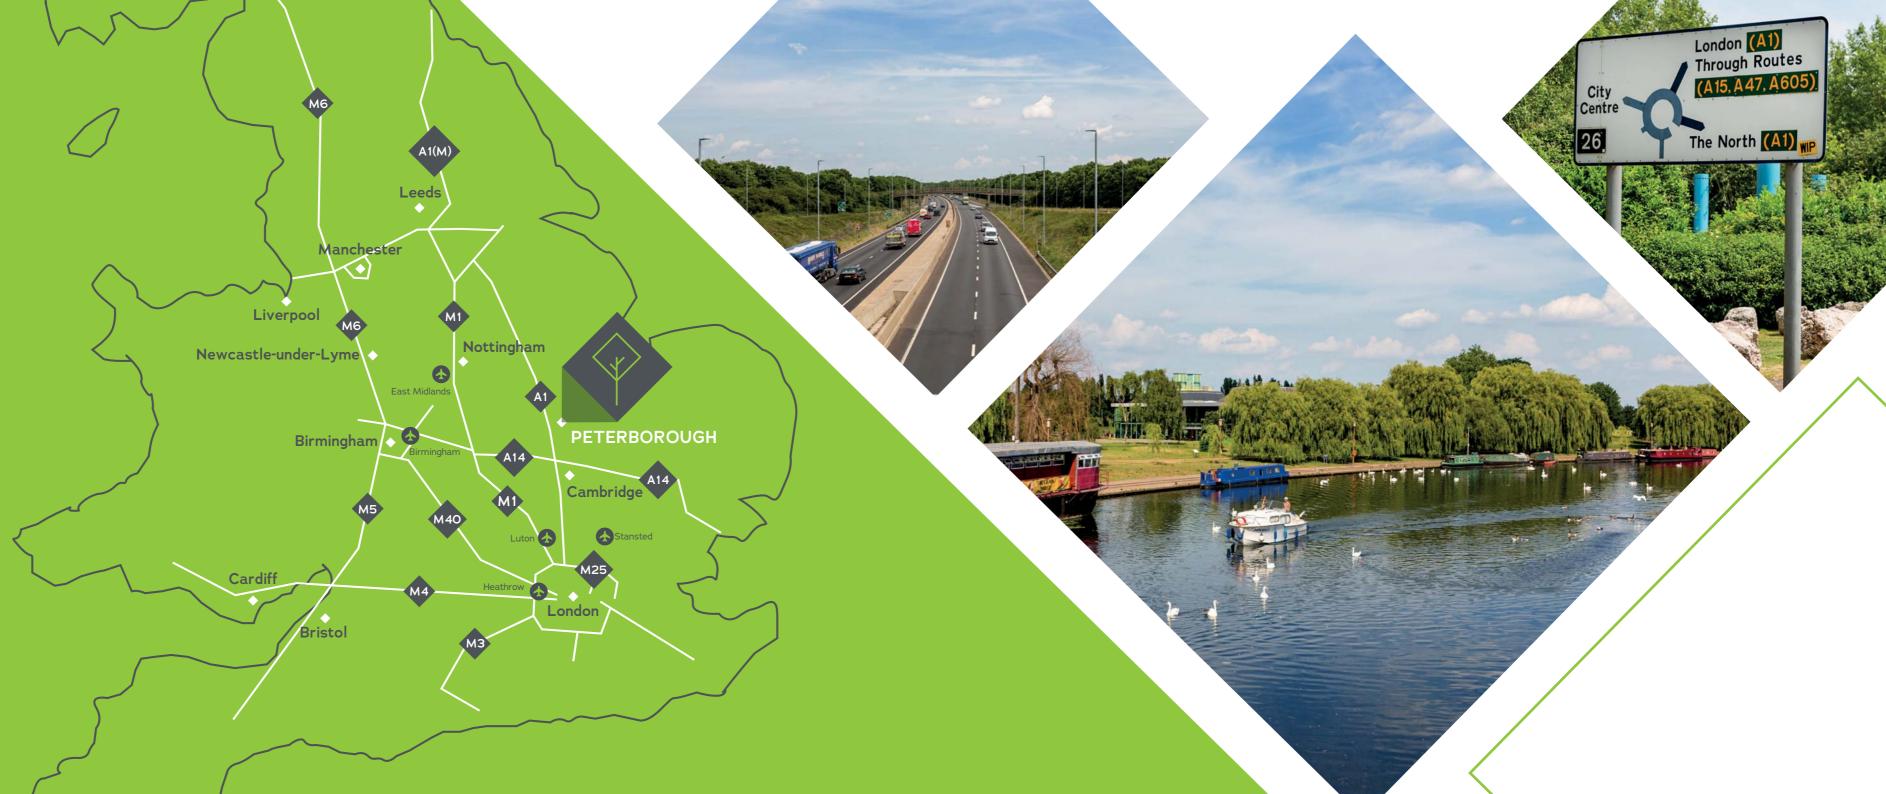

# WELL CONNECTED

#### Lynch Wood Park has excellent connectivity via road and rail.

London is just 45 minutes away by train and, with great access to the A1 and A14, the scheme is connected to the wider UK via the national motorway network. There are also four international airports within an hour and a half.

#### BY CAR

| Birmingham | 85 miles  |
|------------|-----------|
| Cambridge  | 40 miles  |
| London     | 98 miles  |
| Manchester | 155 miles |
| Nottingham | 58 miles  |

#### BY TRAIN

| London     | 45 minutes         |
|------------|--------------------|
| Cambridge  | 50 minutes         |
| Birmingham | 1 hour 46 minutes  |
| Leeds      | 1 hour 50 minutes  |
| Manchester | 2 hours 29 minutes |