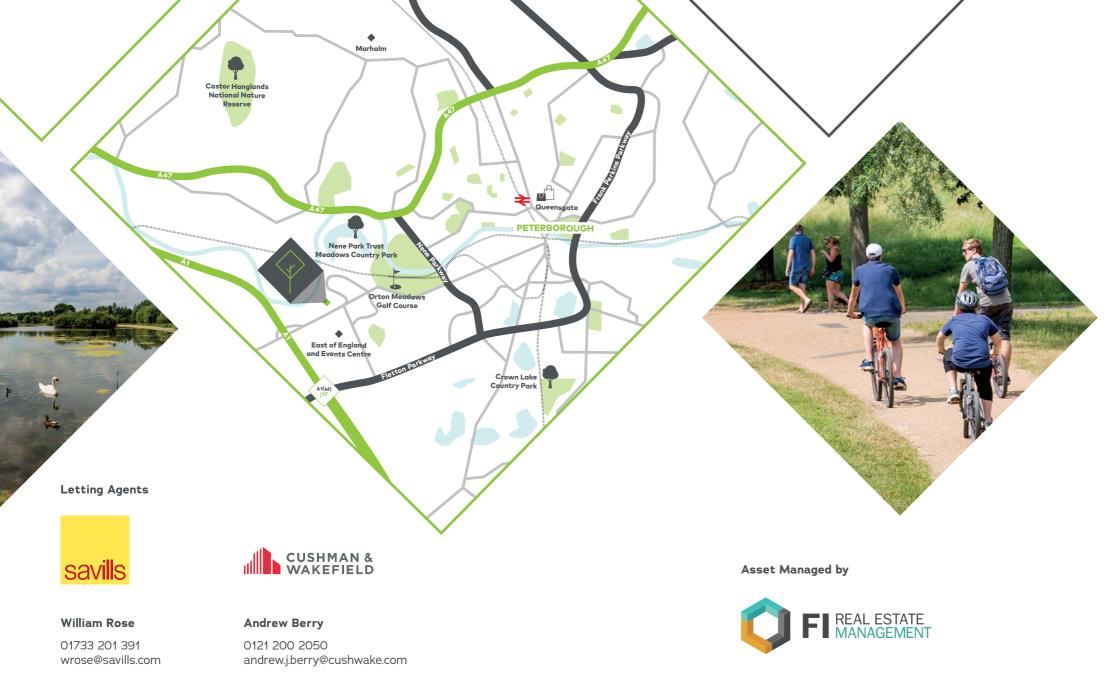

## **CENTRAL** LOCATION

Lynch Wood Park is ideally located in the centre of the UK, three miles west of Peterborough City Centre.

One of the fastest growing cities in the UK, Peterborough is also one of the most costeffective business locations, ideal for start-ups, SMEs and leading companies alike. What's more, Peterborough boasts unrivalled connectivity and, along with York, was one of the first cities in the UK to obtain an ultrafast broadband network boasting download speeds of 1 GB.