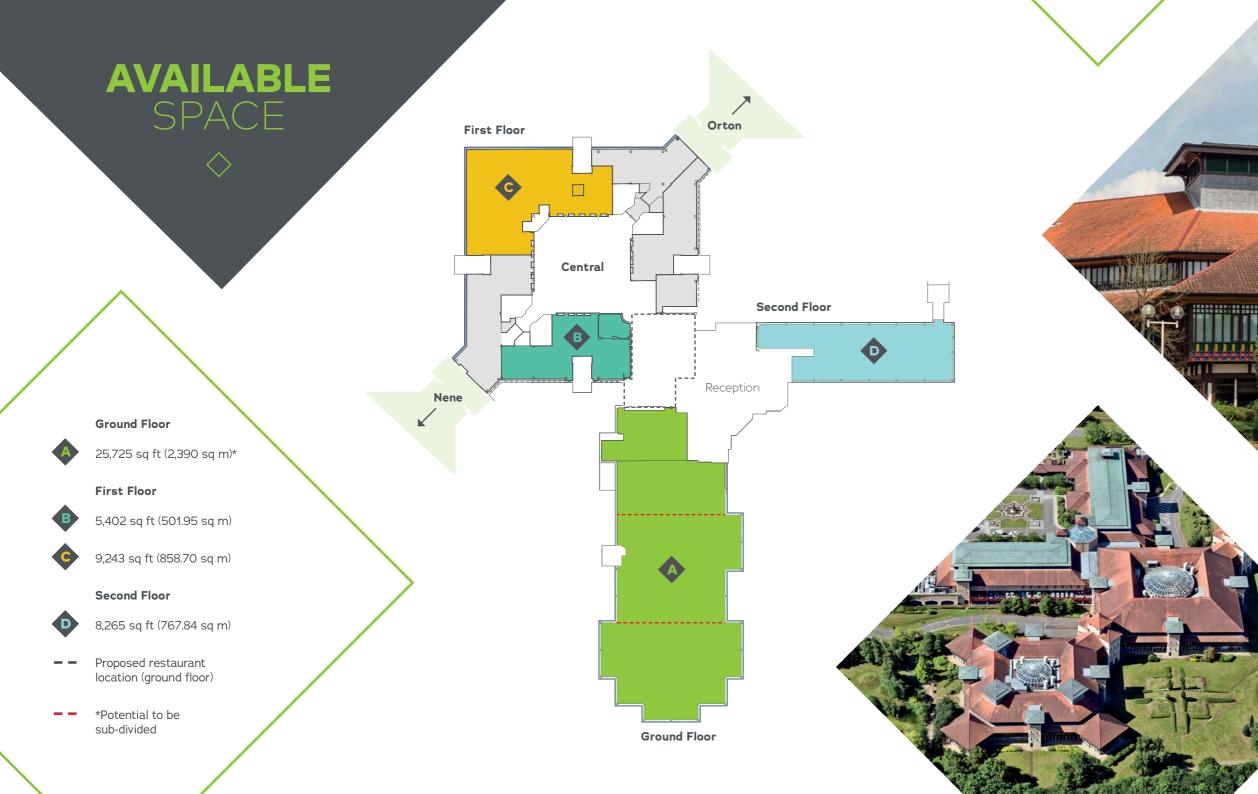

## **QUALITY** SPACE

Lynch Wood Park offers a variety of office suites ranging from 3,000 – 50,000 sq ft (297 – 4,645 sq m).

Providing high specification office accommodation at a cost-effective price, with a high car parking ratio and great transport links, suitable for a range of occupiers on a local and national level.